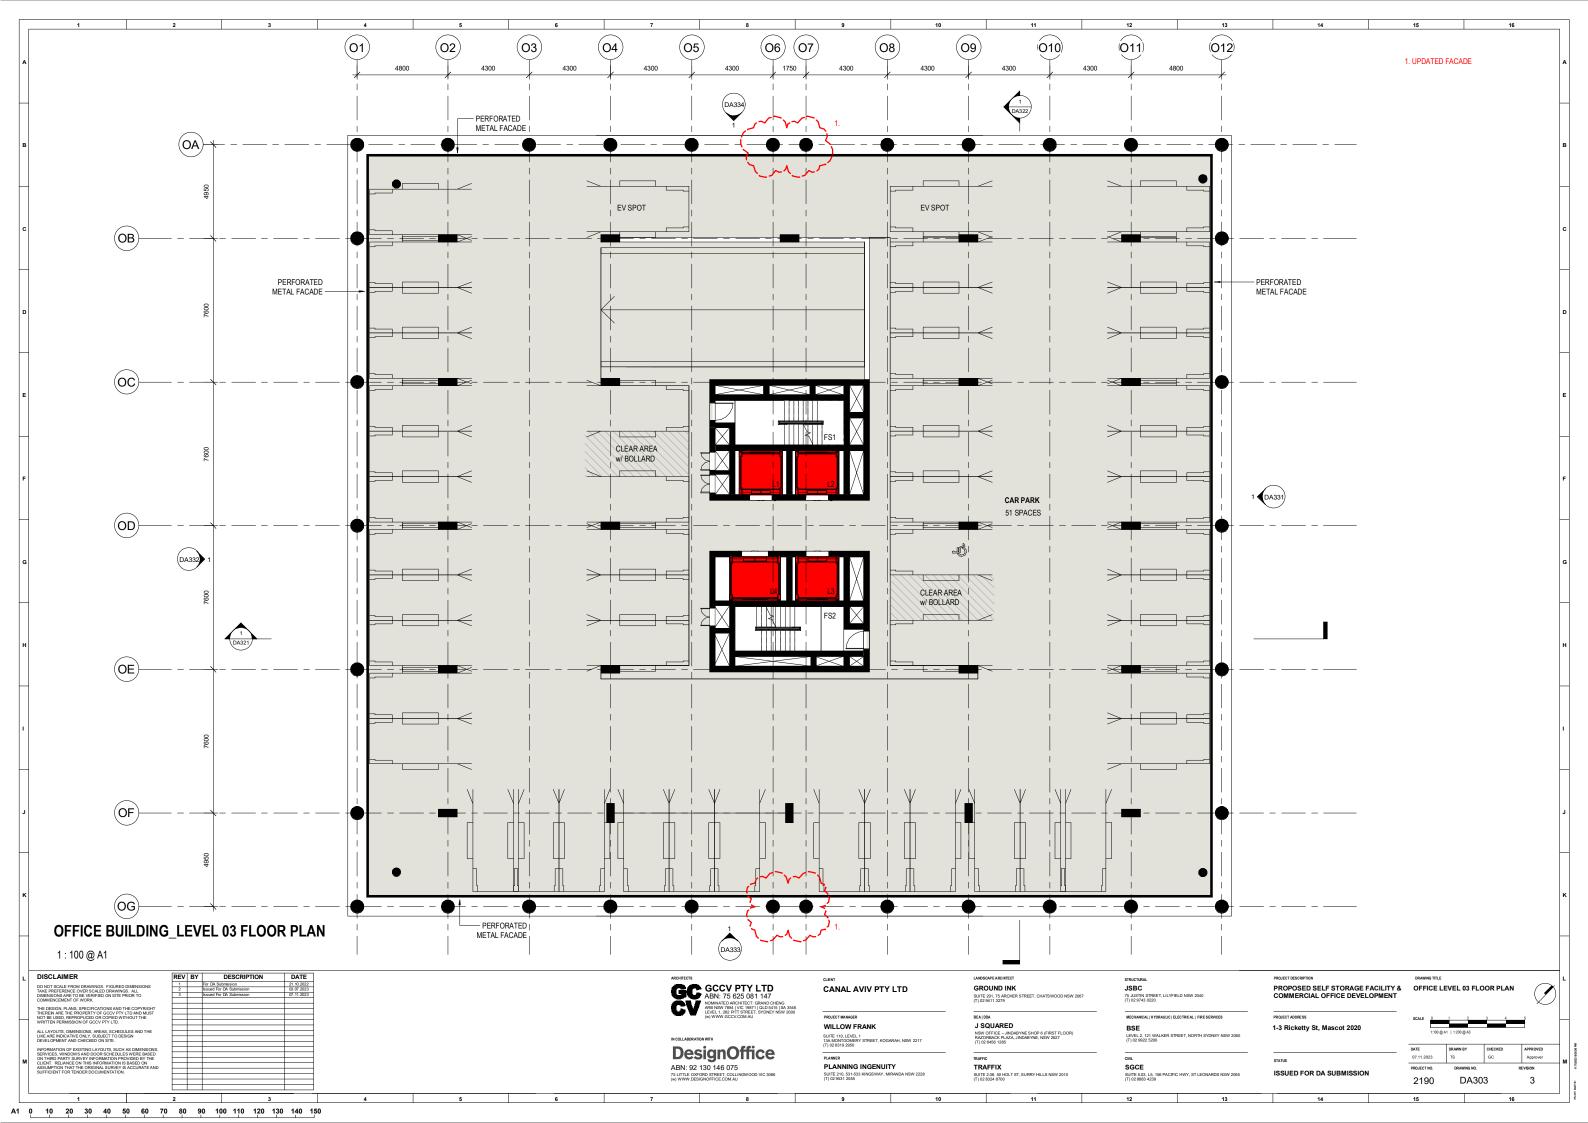

#### OFFICE BUILDING

PROPOSED FSR: 2.93:1 TOTAL PARKING SPOTS: 151

- 150 SPACES (inc. 3 DDA, 4 Small, 6 EV)