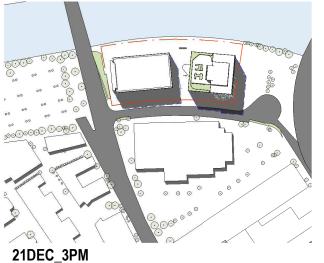

PROJECT DESCRIPTION
PROPOSED SELF STORAGE FACILITY &
COMMERCIAL OFFICE DEVELOPMENT PROJECT ADDRESS

1-3 Ricketty St, Mascot 2020

ISSUED FOR DA SUBMISSION

DA014 2190

1 : 2000 @ A1

1 : 2000 @ A1

1 : 2000 @ A1

21DEC\_12PM 1 : 2000 @ A1