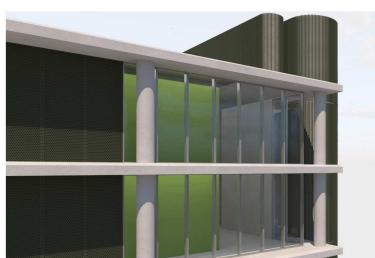

DRAFT DA134 2190

FACADE STUDY 1: SELF STORAGE BUILDING - FORM + ARTICULATION (DAY TIME MODE)

FACADE STUDY 2A: SELF STORAGE BUILDING - FORM + ARTICULATION (DAY TIME MODE)

FACADE STUDY 2B: DAY + NIGHT STUDIES