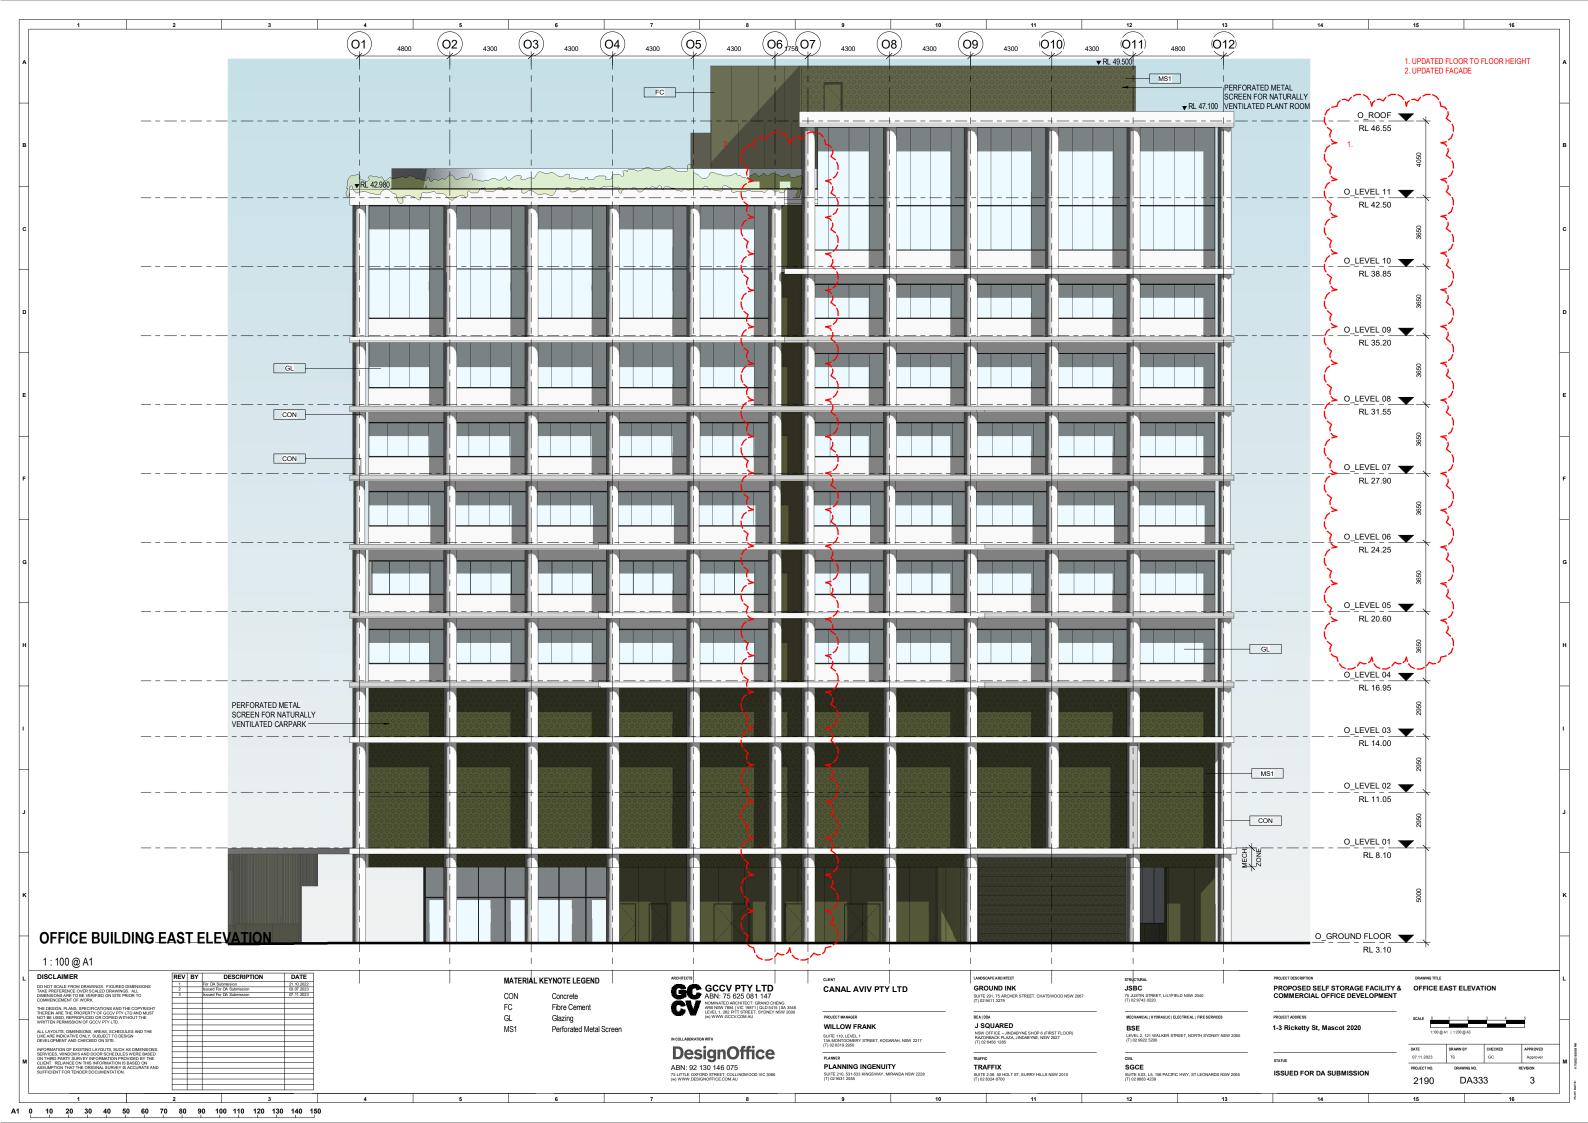

#### **DEVELOPMENT SUMMARY**

TOTAL SITE AREA: 8947m<sup>2</sup> - SOUTH LOT (STORAGE BLDG): 4625m<sup>2</sup> - NORTH LOT (OFFICE BLDG): 4322m<sup>2</sup>

DCP HEIGHT LIMIT: 44m<sup>2</sup> ALLOWABLE FSR: 3:1

**SELF STORAGE BUILDING** PROPOSED FSR: 2.98:1 TOTAL CAR PARKING SPOTS: 22

- 14 STANDARD (inc. 1 DDA) 4 SRV SPACES
- 4 MRV SPACES

#### OFFICE BUILDING

PROPOSED FSR: 2.93:1 TOTAL PARKING SPOTS: 151

- 150 SPACES (inc. 3 DDA, 4 Small, 6 EV)