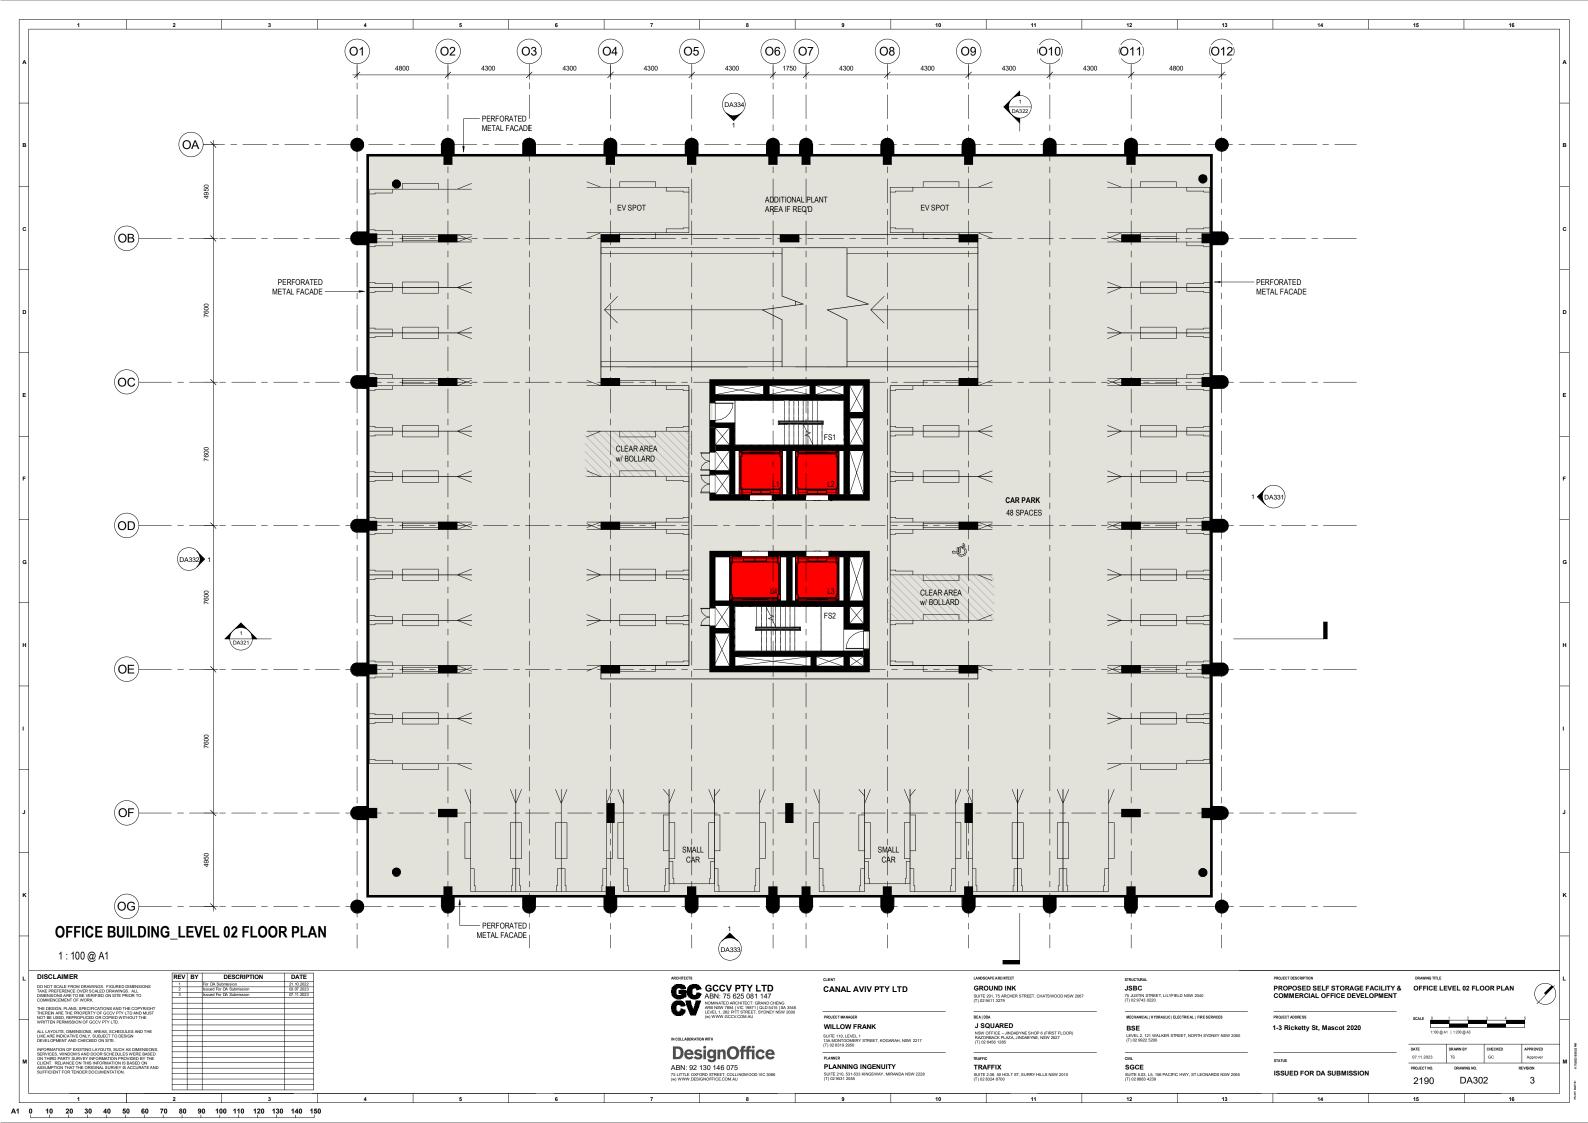

#### OFFICE BUILDING

PROPOSED FSR: 2.93:1 TOTAL PARKING SPOTS: 151

- 150 SPACES (inc. 3 DDA, 4 Small, 6 EV)