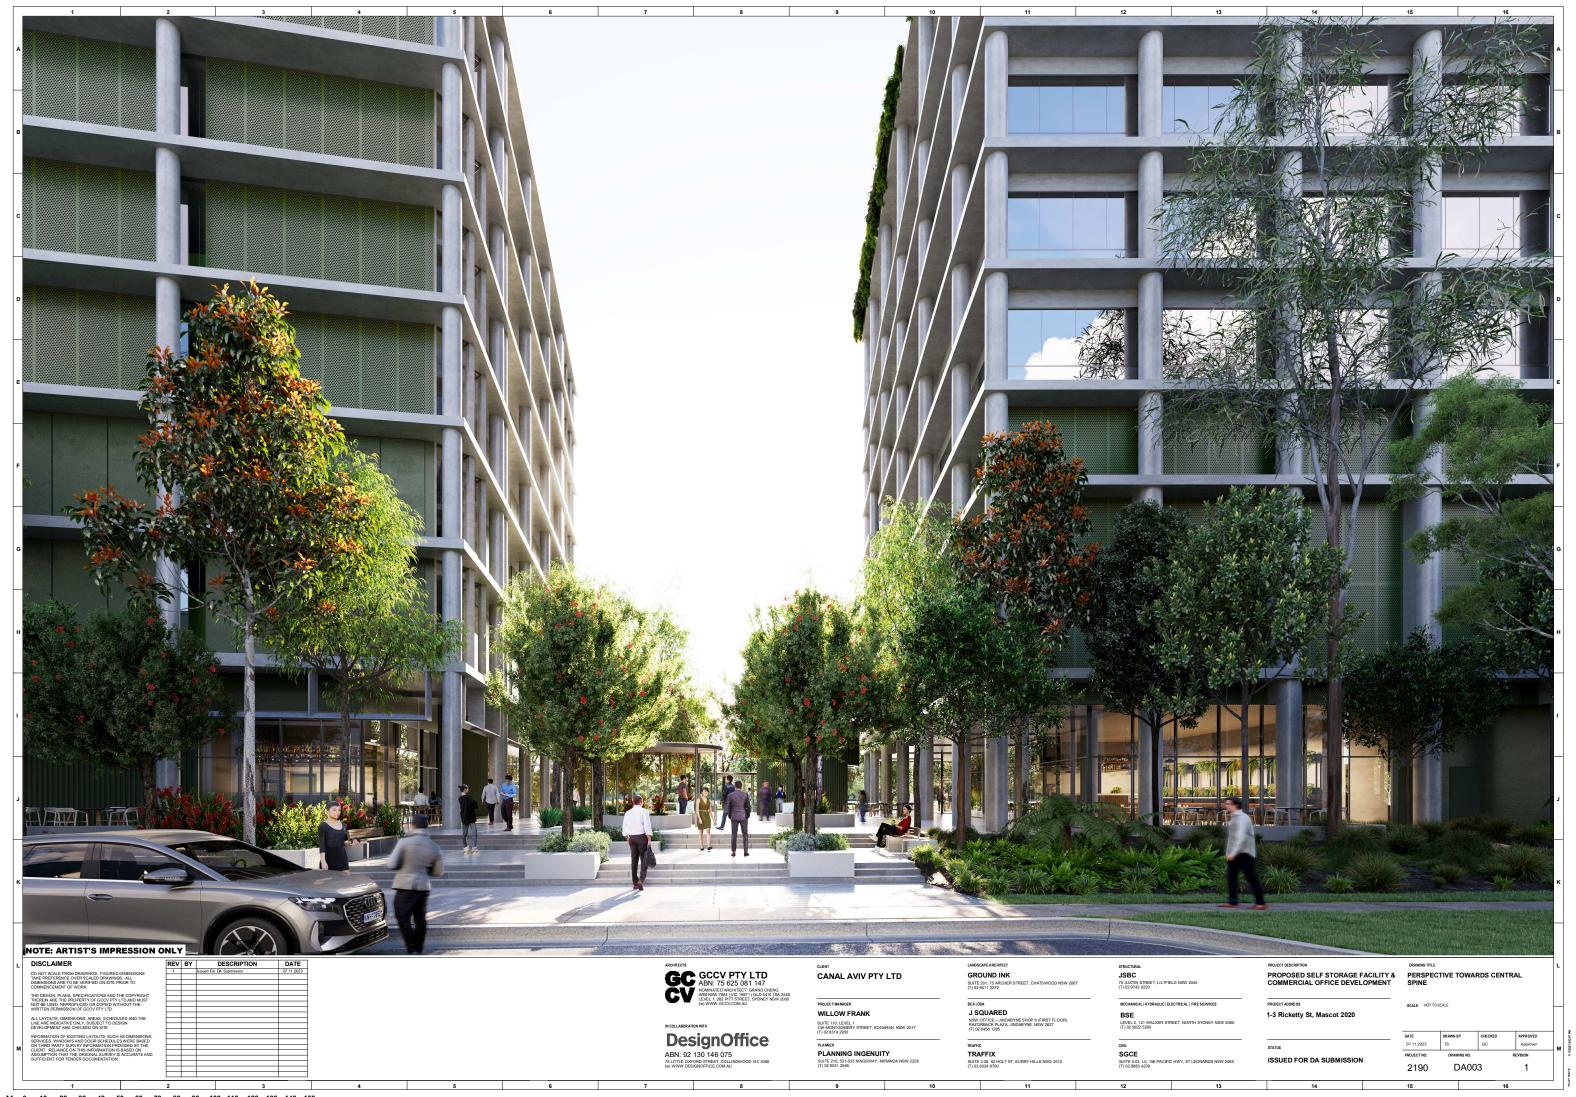

ISSUED FOR DA SUBMISSION DA000 2190

ISSUED FOR DA SUBMISSION DA004 2190

THE PROPOSED DEVELOPMENT IS INTENDED TO BE SPLIT INTO 2 STAGES OF

STAGE 1 INVOLVES THE REDEVELOPMENT OF THE SOUTHERN LOT (INDUSTRIAL USE), RELATED LANDSCAPE & CIVIL WORKS, AND COUNCIL KERB STRIP INCLUDING VEHICULAR CROSSINGS.