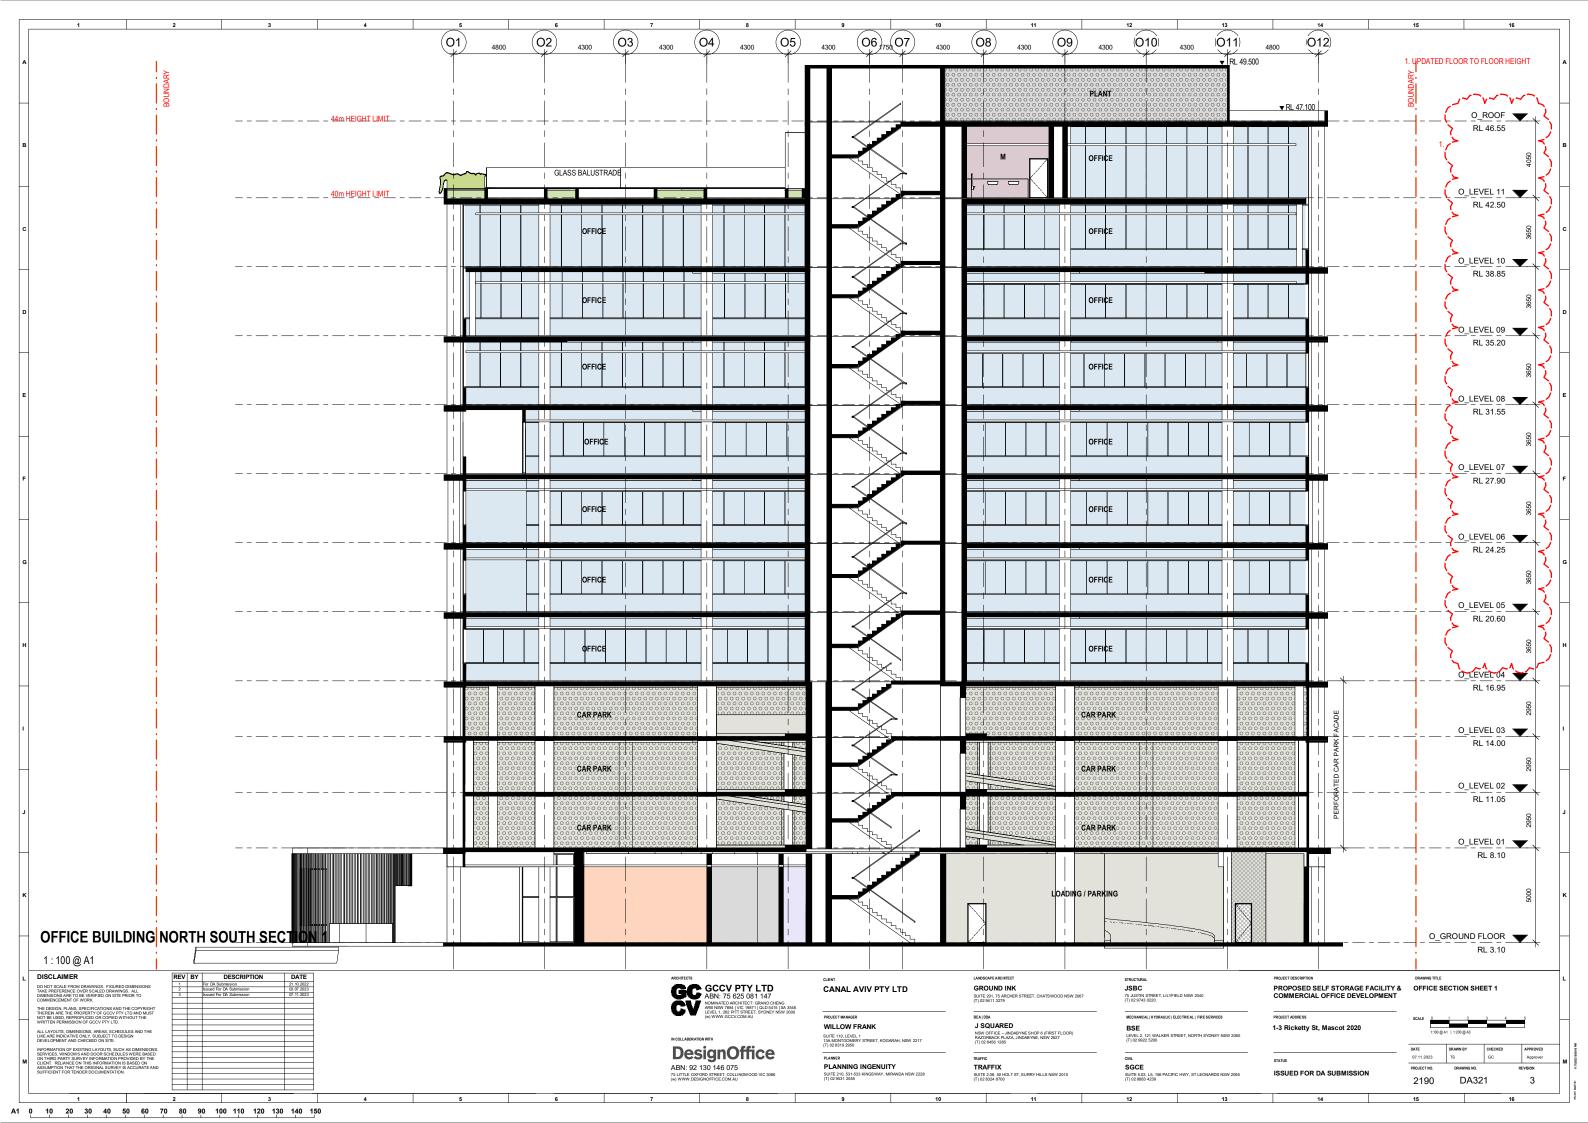

#### **DEVELOPMENT SUMMARY**

TOTAL SITE AREA: 8947m<sup>2</sup> - SOUTH LOT (STORAGE BLDG): 4625m<sup>2</sup> - NORTH LOT (OFFICE BLDG): 4322m<sup>2</sup>

DCP HEIGHT LIMIT: 44m<sup>2</sup> ALLOWABLE FSR: 3:1