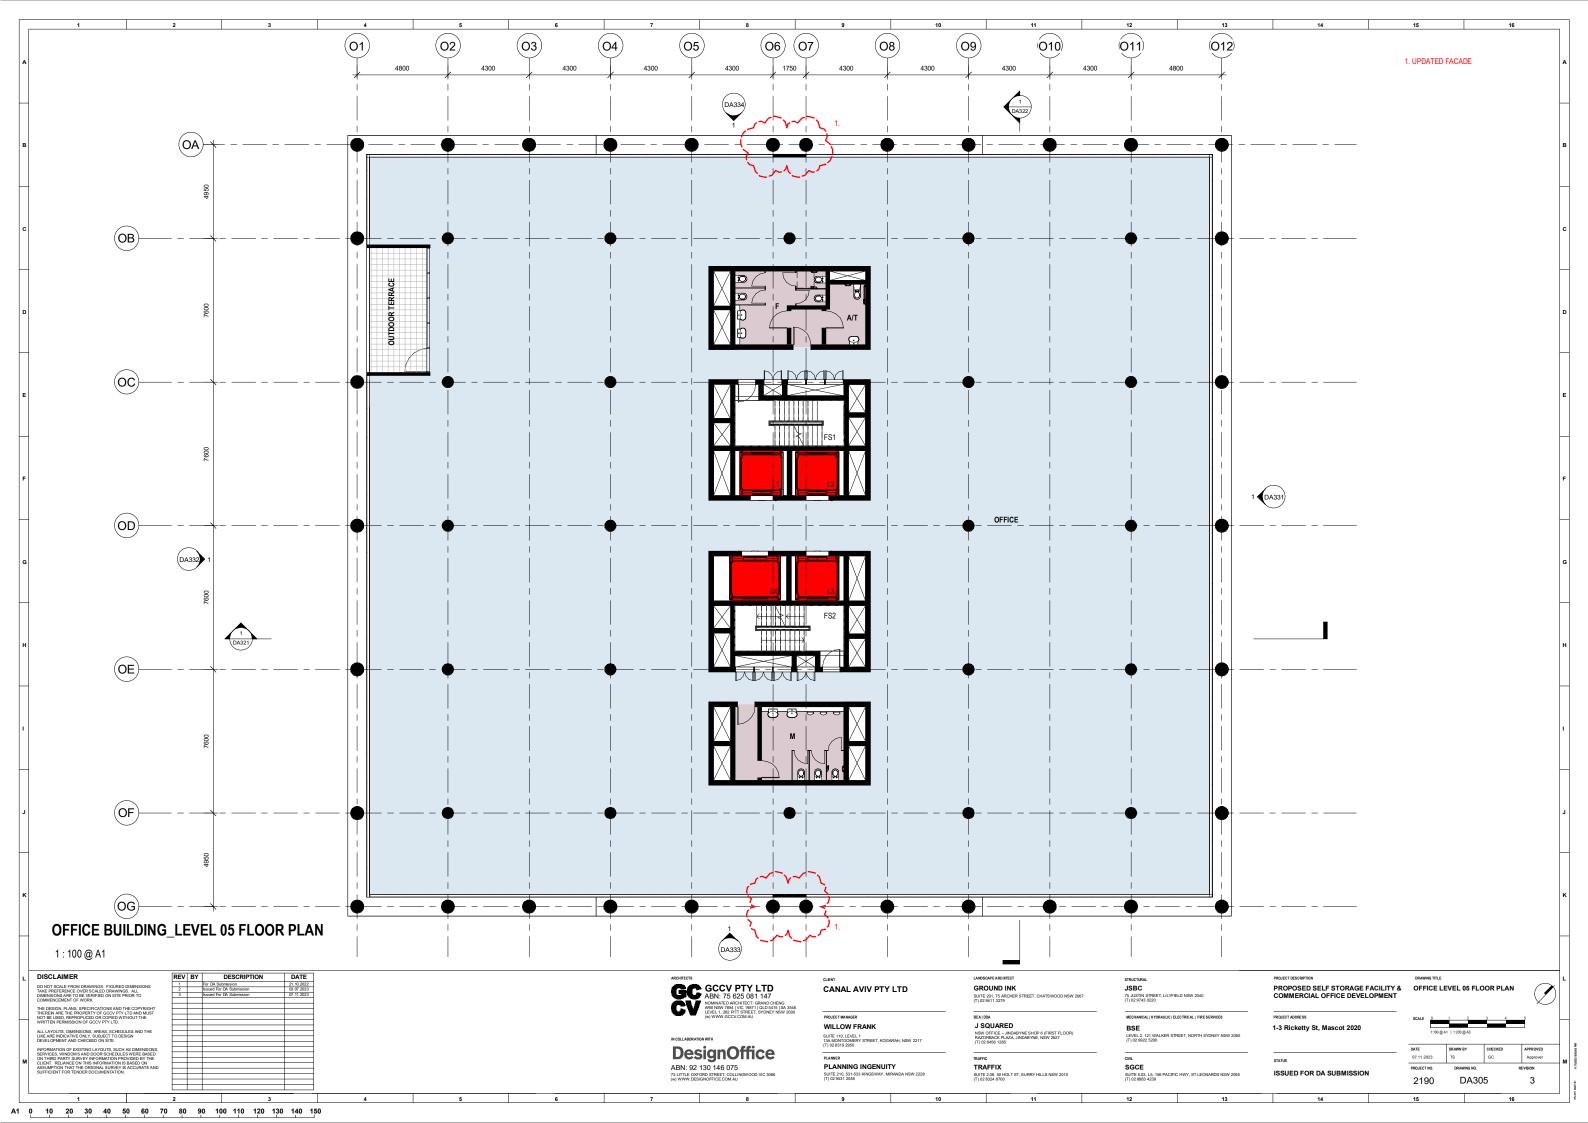

GREEN COLOUR

PERFORATED SCREEN DARK OLIVE GREEN COLOUR



GL GLAZING CLEAR GLAZING



RBS RIBBED STEEL PANEL DARK OLIVE GREEN COLOUR FULL HEIGHT PANELS



**ALUMINIUM BATTENS** DARK OLIVE GREEN COLOUR



**CLIMBERS** TO LANDSCAPE ARCHITECTS SPECIFICATION

DESCRIPTION



LANDSCAPING ELEMENTS TO LANDSCAPE ARCHITECTS SPECIFICATION



**DesignOffice** ABN: 92 130 146 075

CANAL AVIV PTY LTD

PROJECT MANAGER
WILLOW FRANK

PLANNING INGENUITY
PLANNING INGENUITY
SUITE 210, 531-533 KINGSWAY, MIRANI
(T) 02 9531 2555

GROUND INK

J SQUARED

PROPOSED SELF STORAGE FACILITY & COMMERCIAL OFFICE DEVELOPMENT EXTERNAL MATERIALS AND FINISHES

1-3 Ricketty St, Mascot 2020

ISSUED FOR DA SUBMISSION

DA140 2190

A1 0 10 20 30 40 50 60 70 80 90 100 110 120 130 140 150

DISCLAIMER