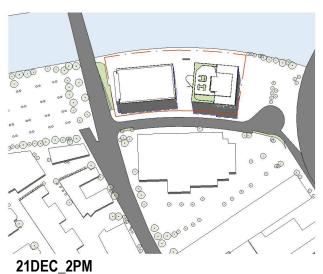

PROJECT DESCRIPTION
PROPOSED SELF STORAGE FACILITY &
COMMERCIAL OFFICE DEVELOPMENT PROJECT ADDRESS

1-3 Ricketty St, Mascot 2020

ISSUED FOR DA SUBMISSION

DA014 2190

1 : 2000 @ A1

1 : 2000 @ A1

1 : 2000 @ A1

21DEC\_12PM 1 : 2000 @ A1