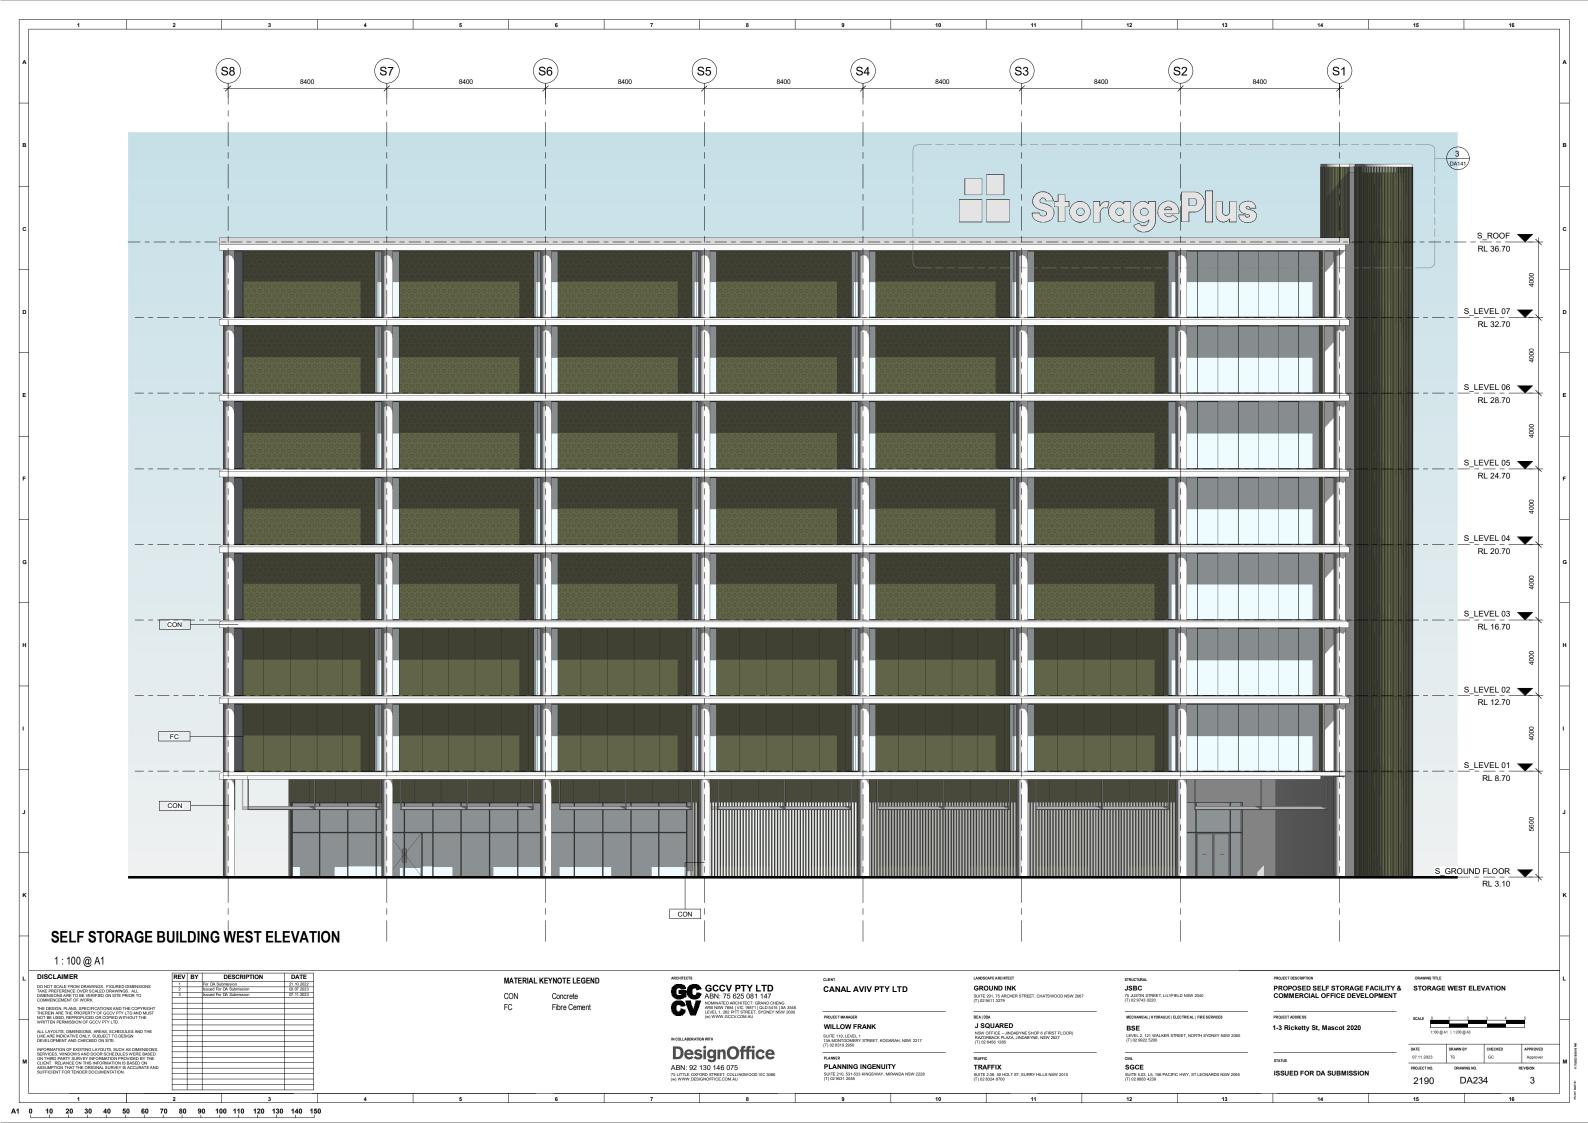

1-3 Ricketty St, Mascot 2020

ISSUED FOR DA SUBMISSION

DA137 2190

CON CONCRETE NATURAL CONCRETE FINISH

FIBRE CEMENT PANEL DARK OLIVE GREEN COLOUR FULL HEIGHT PANELS (EQ SPACING APPROX 1050mm W)

PERFORATED SCREEN DARK OLIVE GREEN COLOUR

PERFORATED SCREEN DARK OLIVE GREEN COLOUR

GL GLAZING CLEAR GLAZING

RBS RIBBED STEEL PANEL DARK OLIVE GREEN COLOUR FULL HEIGHT PANELS

**ALUMINIUM BATTENS** DARK OLIVE GREEN COLOUR

**CLIMBERS** TO LANDSCAPE ARCHITECTS SPECIFICATION