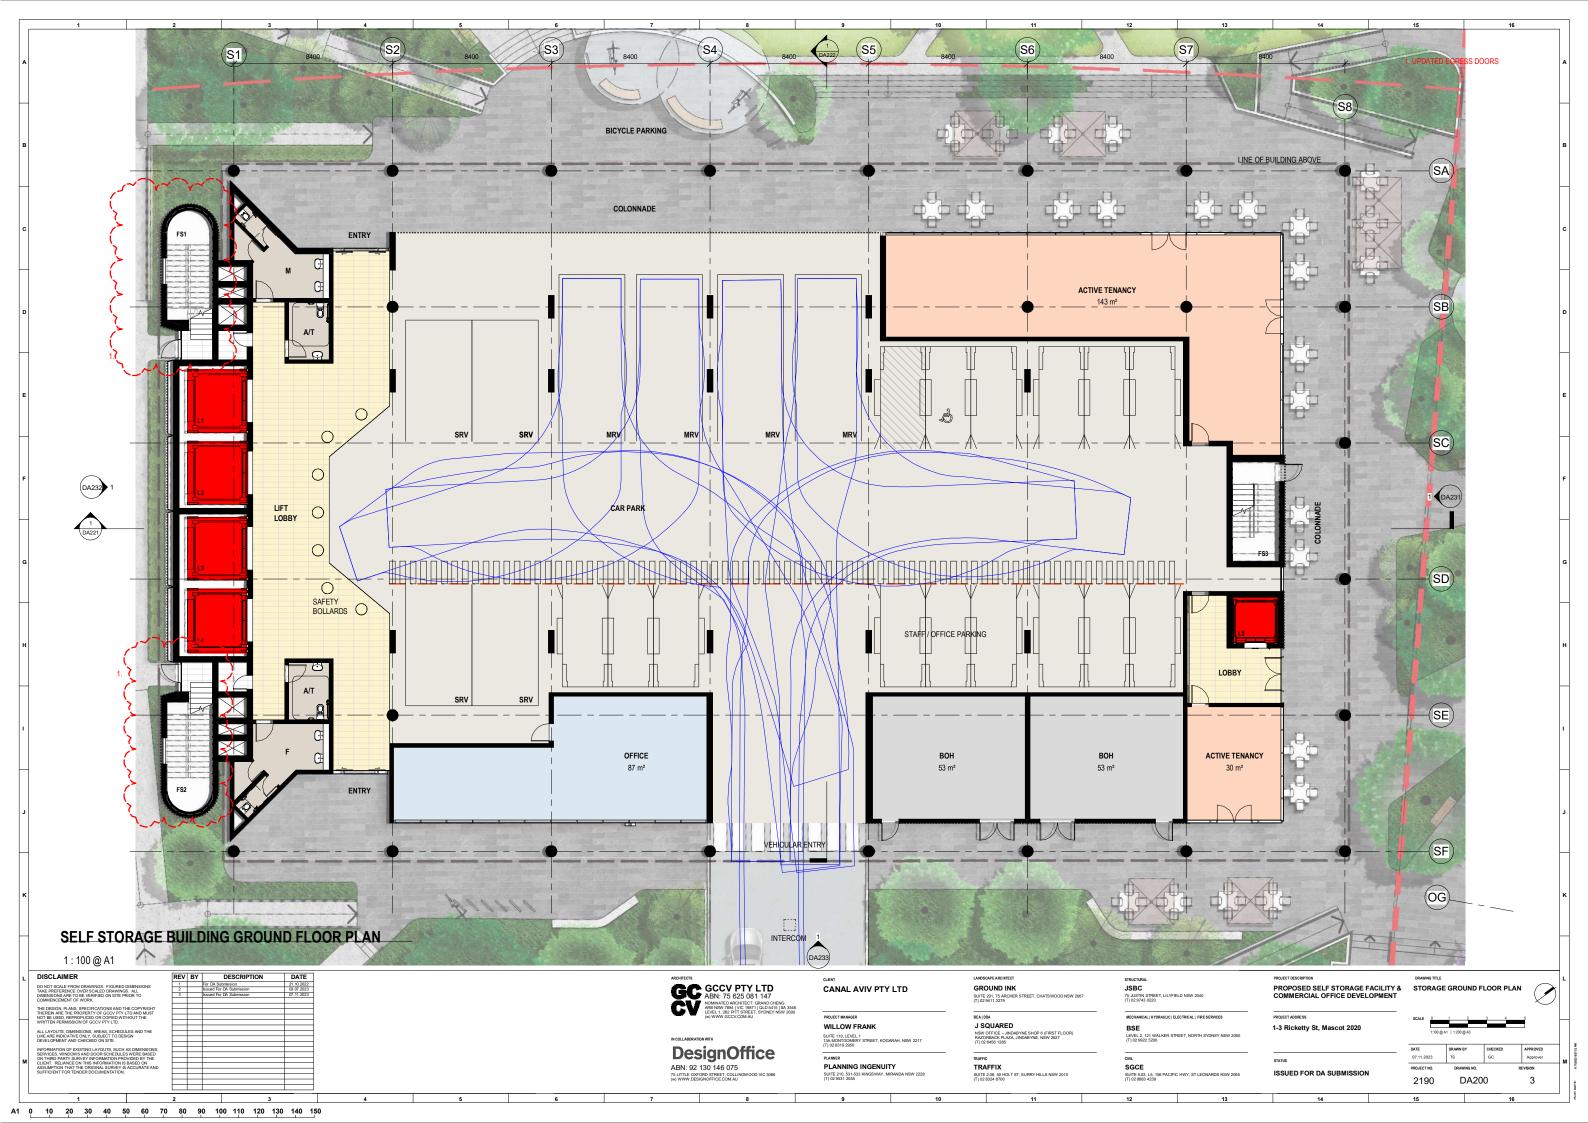

#### **DEVELOPMENT SUMMARY**

TOTAL SITE AREA: 8947m<sup>2</sup> - SOUTH LOT (STORAGE BLDG): 4625m<sup>2</sup> - NORTH LOT (OFFICE BLDG): 4322m<sup>2</sup>

DCP HEIGHT LIMIT: 44m<sup>2</sup> ALLOWABLE FSR: 3:1

**SELF STORAGE BUILDING** PROPOSED FSR: 2.98:1 TOTAL CAR PARKING SPOTS: 22

- 14 STANDARD (inc. 1 DDA) 4 SRV SPACES
- 4 MRV SPACES

#### OFFICE BUILDING

PROPOSED FSR: 2.93:1 TOTAL PARKING SPOTS: 151

- 150 SPACES (inc. 3 DDA, 4 Small, 6 EV)

#### OPEN SPACE AND LANDSCAPE SUMMARY:

TOTAL SITE AREA: 8947m<sup>2</sup>
TOTAL COMMUNAL OPEN AREA: 4220.8m<sup>2</sup> DEEP SOIL: 4220.8m<sup>2</sup>

REFER TO LANDSCAPE DRAWINGS

TOTAL COMMUNAL OPEN AREA: 19m<sup>2</sup>

TOTAL COMMUNAL OPEN AREA: 42m<sup>2</sup>

TOTAL COMMUNAL OPEN AREA: 34m<sup>2</sup>

L11 (ROOFTOP TERRACE) TOTAL COMMUNAL OPEN AREA: 894.4m<sup>2</sup> ON SLAB TURF AREA: 146.3m<sup>2</sup> ON SLAB PLANTERS: 270.5m<sup>2</sup>