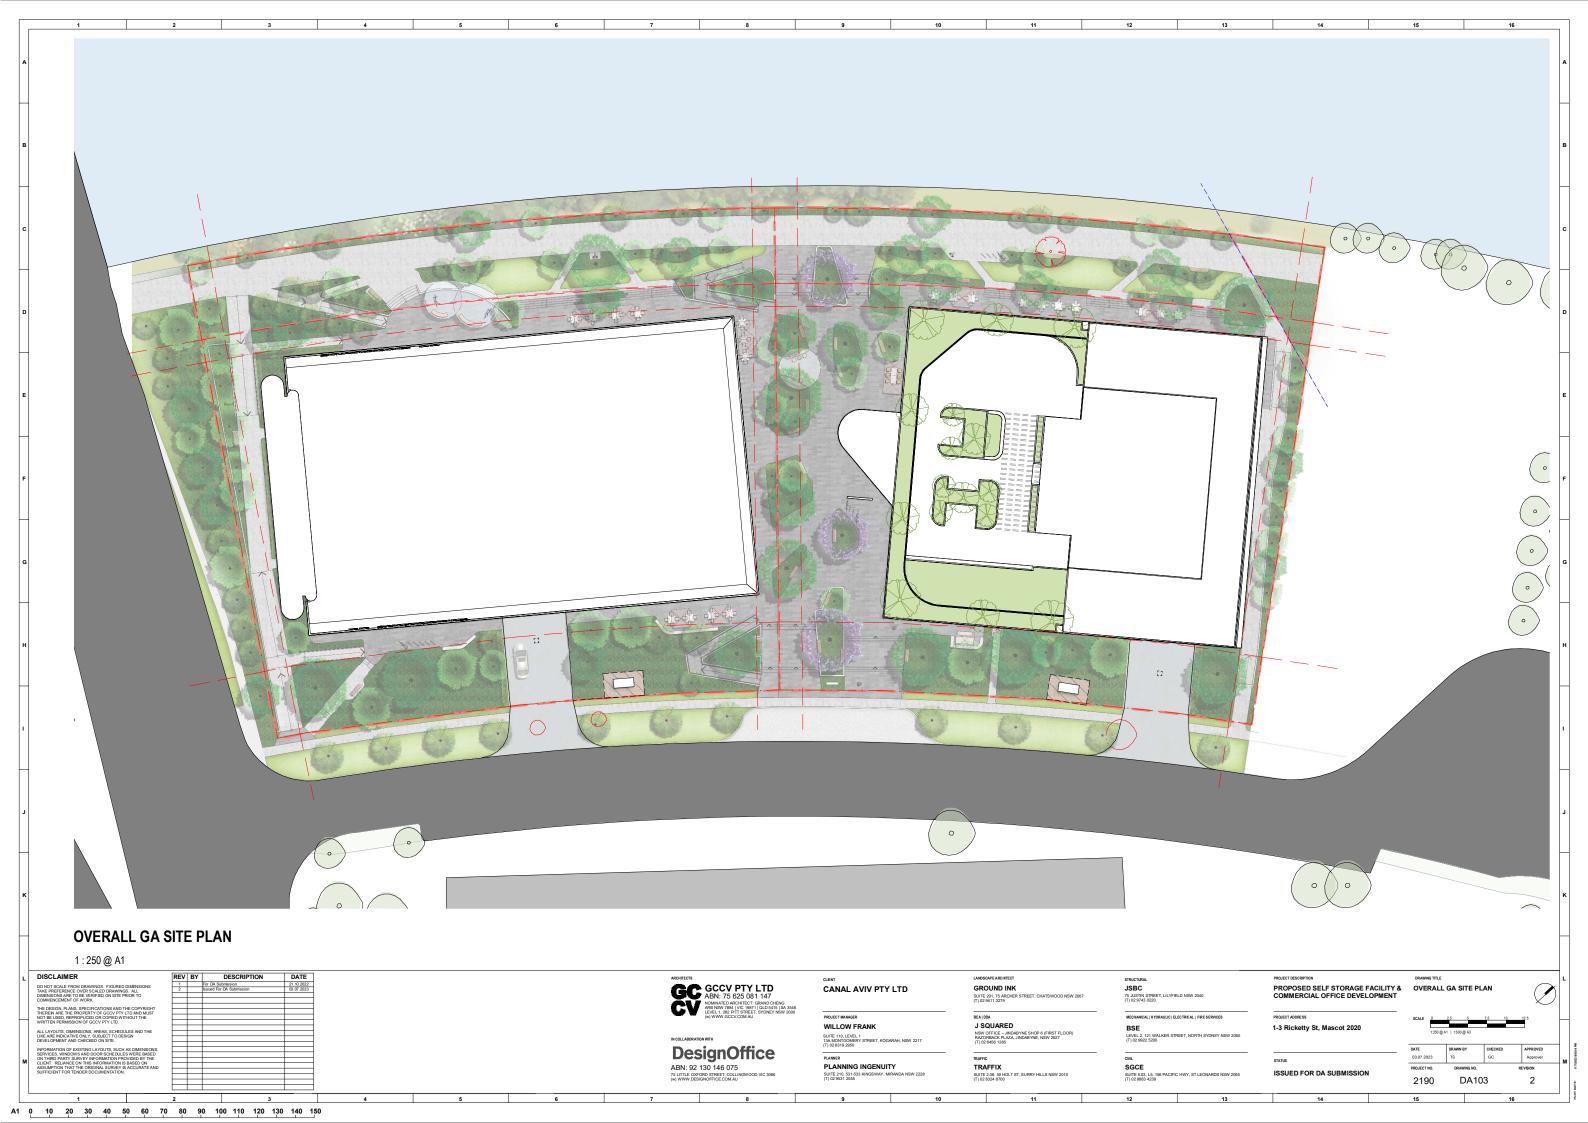

#### OPEN SPACE AND LANDSCAPE SUMMARY:

TOTAL SITE AREA: 8947m<sup>2</sup>
TOTAL COMMUNAL OPEN AREA: 4220.8m<sup>2</sup> DEEP SOIL: 4220.8m<sup>2</sup>

REFER TO LANDSCAPE DRAWINGS

TOTAL COMMUNAL OPEN AREA: 19m<sup>2</sup>

TOTAL COMMUNAL OPEN AREA: 42m<sup>2</sup>

TOTAL COMMUNAL OPEN AREA: 34m<sup>2</sup>

L11 (ROOFTOP TERRACE) TOTAL COMMUNAL OPEN AREA: 894.4m<sup>2</sup> ON SLAB TURF AREA: 146.3m<sup>2</sup> ON SLAB PLANTERS: 270.5m<sup>2</sup>

#### **GROUND FLOOR EXTERNAL PLAN**

1:500@A1

REFER TO LANDSCAPE REPORT PREPARED BY GROUND INK LANDSCAPE ARCHITECTS FOR MORE INFORMATION

GC GCCV PTY LTD
ABN: 75 625 081 147
NOMINATED ARCHITECT: GRAND CH
ARR INSV 7884 INC 1987 I (2LD SHI