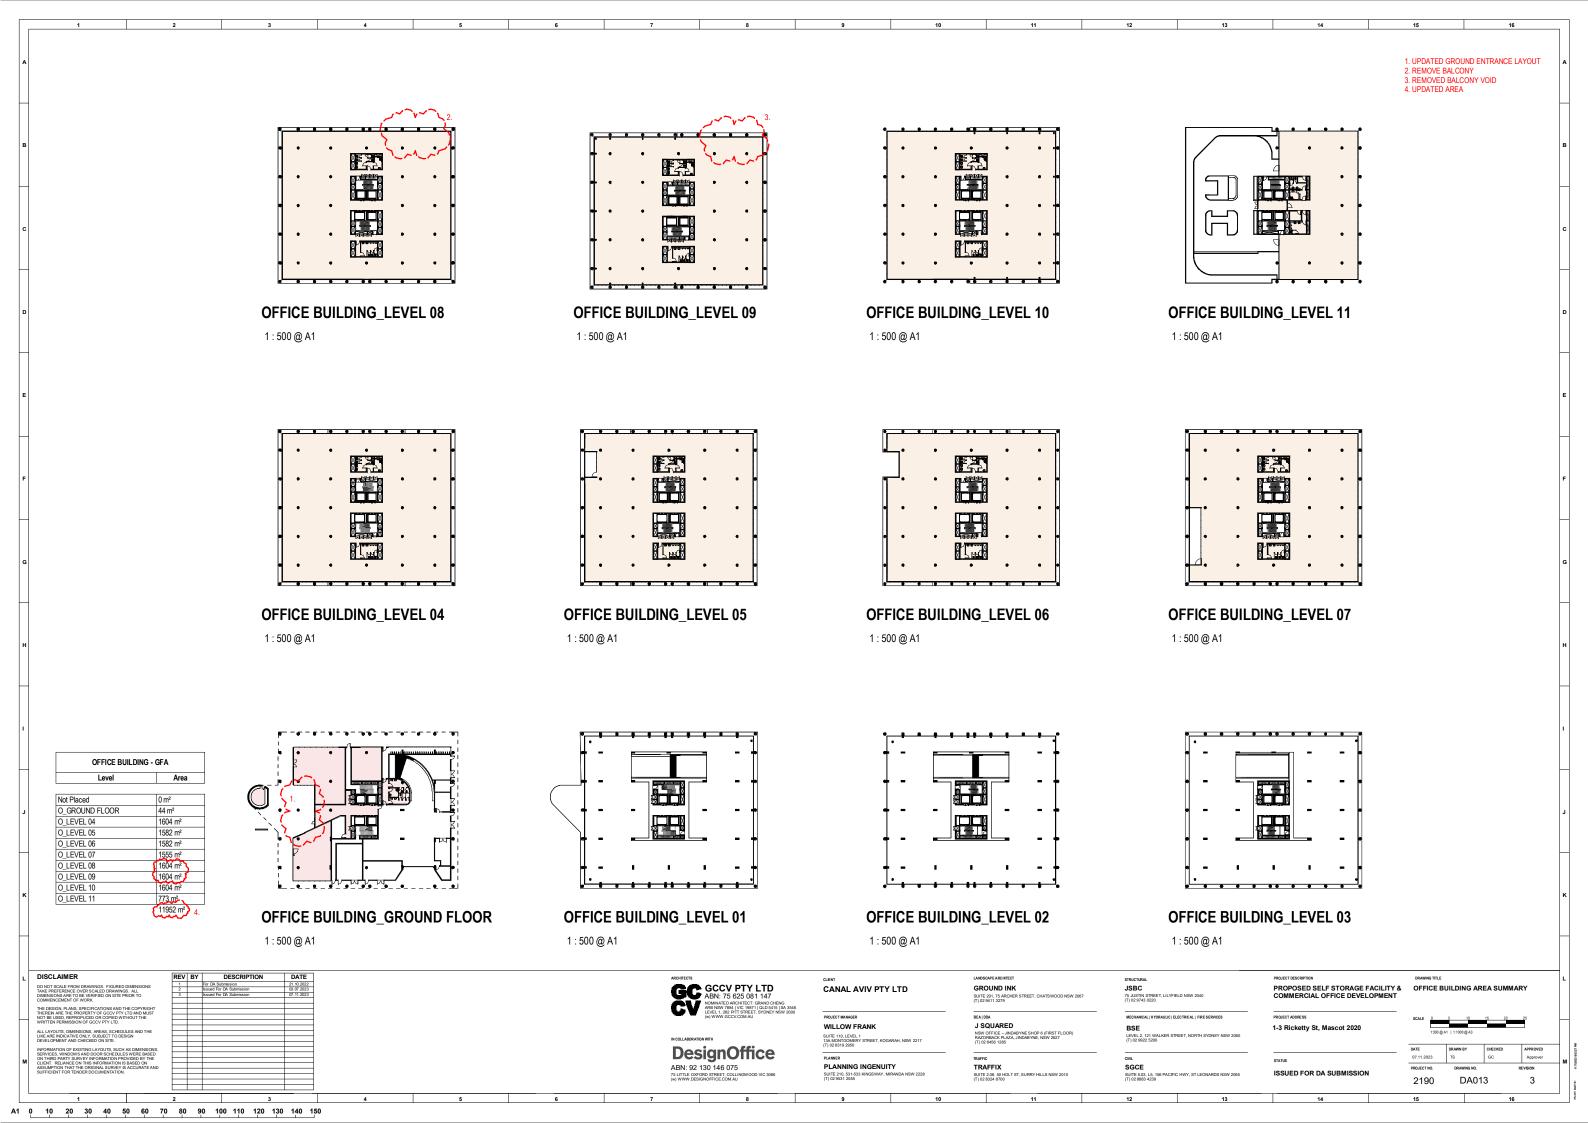

#### **DEVELOPMENT SUMMARY**

TOTAL SITE AREA: 8947m<sup>2</sup> - SOUTH LOT (STORAGE BLDG): 4625m<sup>2</sup> - NORTH LOT (OFFICE BLDG): 4322m<sup>2</sup>

DCP HEIGHT LIMIT: 44m<sup>2</sup> ALLOWABLE FSR: 3:1

#### OFFICE BUILDING

PROPOSED FSR: 2.93:1 TOTAL PARKING SPOTS: 151

- 150 SPACES (inc. 3 DDA, 4 Small, 6 EV)