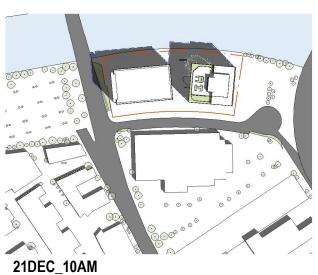

PROJECT DESCRIPTION
PROPOSED SELF STORAGE FACILITY &
COMMERCIAL OFFICE DEVELOPMENT PROJECT ADDRESS

1-3 Ricketty St, Mascot 2020

ISSUED FOR DA SUBMISSION

DA014 2190

1 : 2000 @ A1

1 : 2000 @ A1

1 : 2000 @ A1

21DEC\_12PM 1 : 2000 @ A1