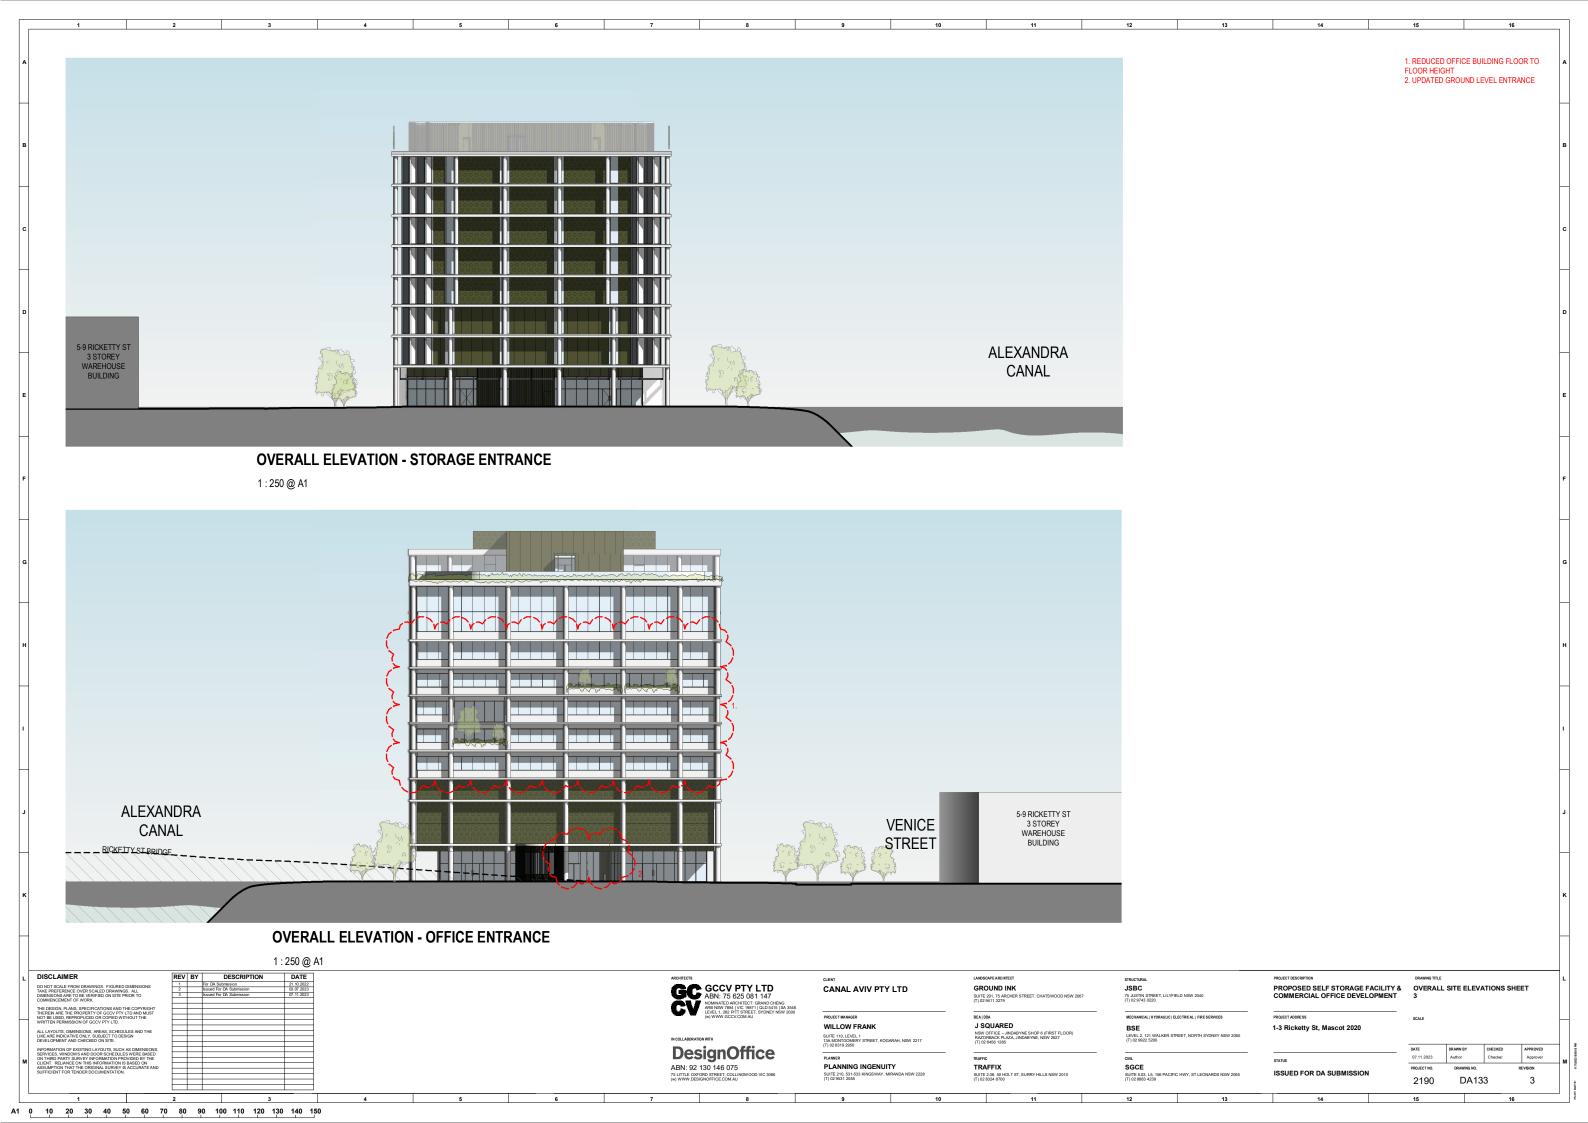

PROPOSED SELF STORAGE FACILITY & COMMERCIAL OFFICE DEVELOPMENT

PROJECT ADDRESS 1-3 Ricketty St, Mascot 2020

ISSUED FOR DA SUBMISSION

2190

DA016

1. REDUCED OFFICE BUILDING FLOOR TO FLOOR HEIGHT, UPDATED BUILDING FACADE AND REMOVED BALCONY ON StoragePlus EMPTY NEIGHBOURING SITE **RICKETTY** STREET SUBJECT TO FUTURE LANDSCAPED COURTYARD DEVELOPMENT **OVERALL ELEVATION - FROM CANAL** 1:250@A1 StoragePlus RICKETTY EMPTY NEIGHBOURING SITE LANDSCAPED STREET SUBJECT TO FUTURE COURTYARD DEVELOPMENT **OVERALL ELEVATION - FROM VENICE ST** 1:250 @ A1 DISCLAIMER DESCRIPTION ARCHIFETS

GCVPTYLTD

ABN: 75 625 081 147

NOMINATED ARCHITECT: GRAND CHENC
ARR NSW 7881 UT: 1078171 (LD 5415 [SA 3546

LEVEL 1, 202 PITT STREET, SYDNEY NSW 2000
(WWW.SCCVCOMA) GROUND INK SUITE 201, 75 ARCHER STREET, CHATSWOOD NSW 2067 (T) 02 9411 3279 PROPOSED SELF STORAGE FACILITY & COMMERCIAL OFFICE DEVELOPMENT CANAL AVIV PTY LTD OVERALL SITE ELEVATIONS SHEET PROJECT ADDRESS WILLOW FRANK J SQUARED 1-3 Ricketty St, Mascot 2020 SUITE 110, LEVEL 1 13A MONTGOMERY STREET, KOGARAH, NSW 2217 (T) 02 8319 2950 DesignOffice
ABN: 92 130 146 075
75 LITTLE OXFORD STREET, COLLINGWOOD VIC 3068
(W) WWW.DESIGNOFFICE.COM/JU) PLANNING INGENUITY
PLANNING INGENUITY
SUITE 210, 531-533 KINGSWAY, MIRAND
(T) 02 9531 2555 ISSUED FOR DA SUBMISSION DA131 3 2190