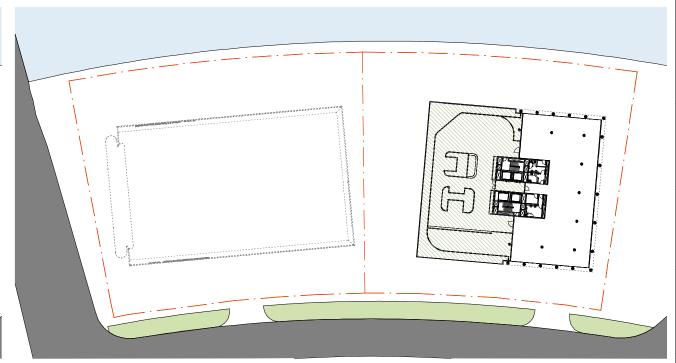

## PROJECT DESCRIPTION PROPOSED SELF STORAGE FACILITY & STAGING DIAGRAM - STAGE 2 COMMERCIAL OFFICE DEVELOPMENT

1-3 Ricketty St, Mascot 2020

| . o rachotty of, macoct 2020 |             |
|------------------------------|-------------|
|                              | DATE        |
| STATUS                       | 03.07.202   |
|                              | 220 1507 11 |

ISSUED FOR DA SUBMISSION DA010 2190