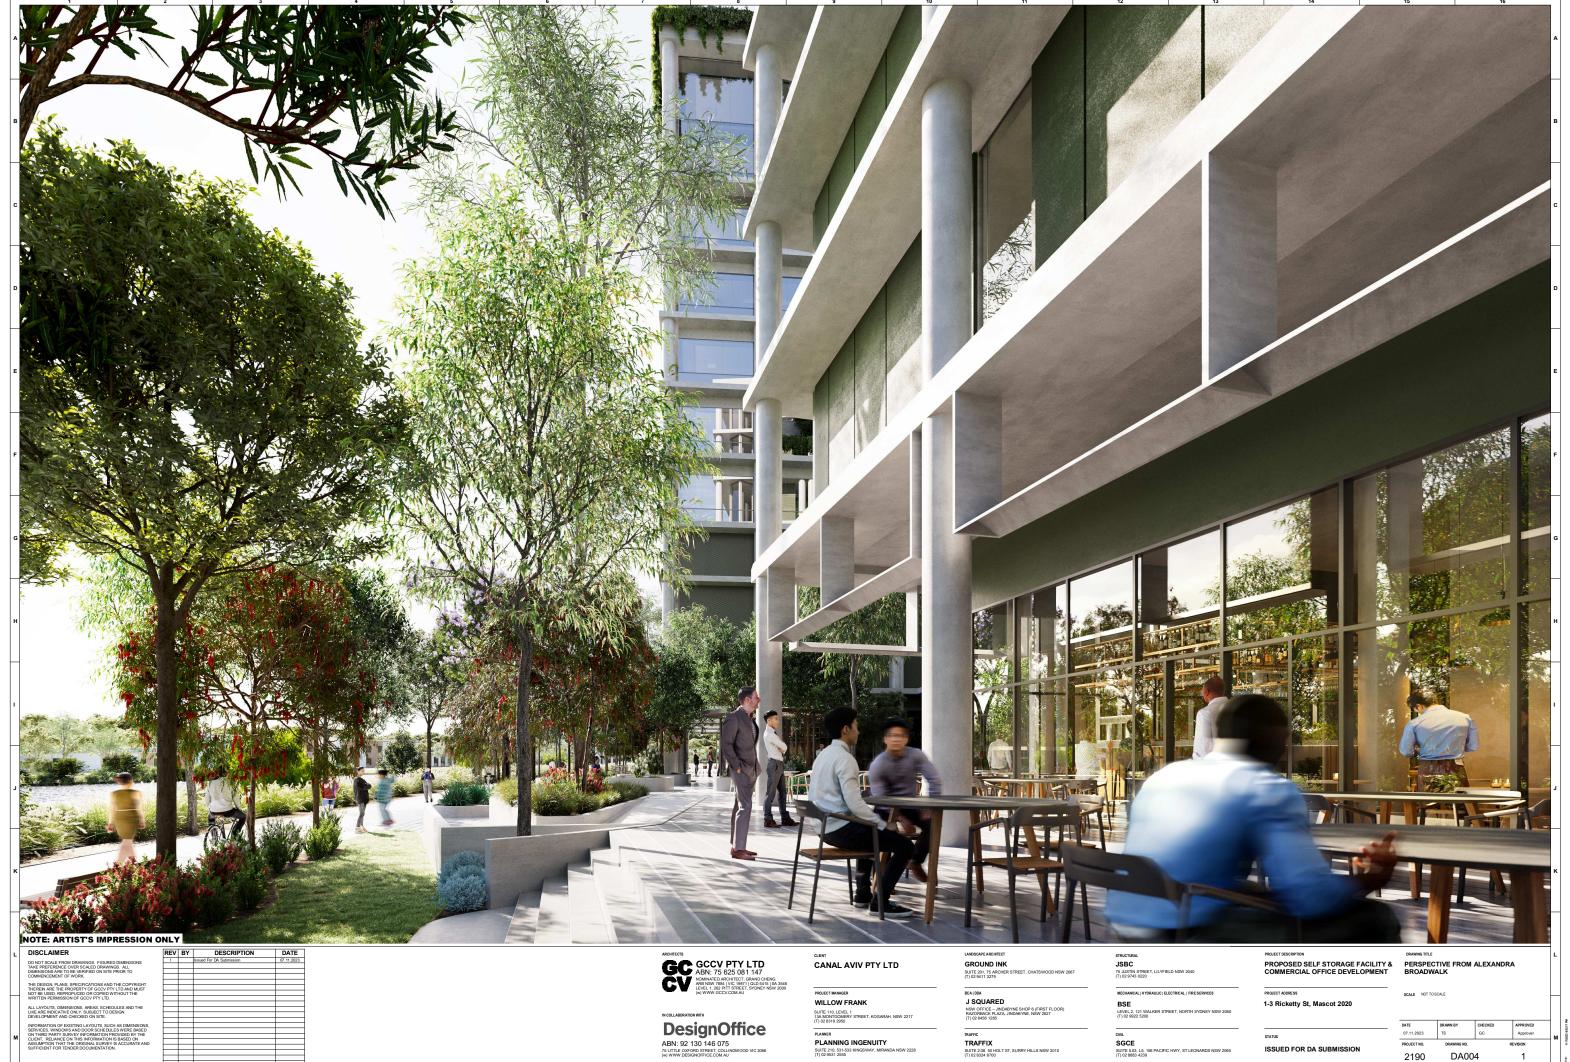

ISSUED FOR DA SUBMISSION DA000 2190

ISSUED FOR DA SUBMISSION DA004 2190

THE PROPOSED DEVELOPMENT IS INTENDED TO BE SPLIT INTO 2 STAGES OF

STAGE 1 INVOLVES THE REDEVELOPMENT OF THE SOUTHERN LOT (INDUSTRIAL USE), RELATED LANDSCAPE & CIVIL WORKS, AND COUNCIL KERB STRIP INCLUDING VEHICULAR CROSSINGS.