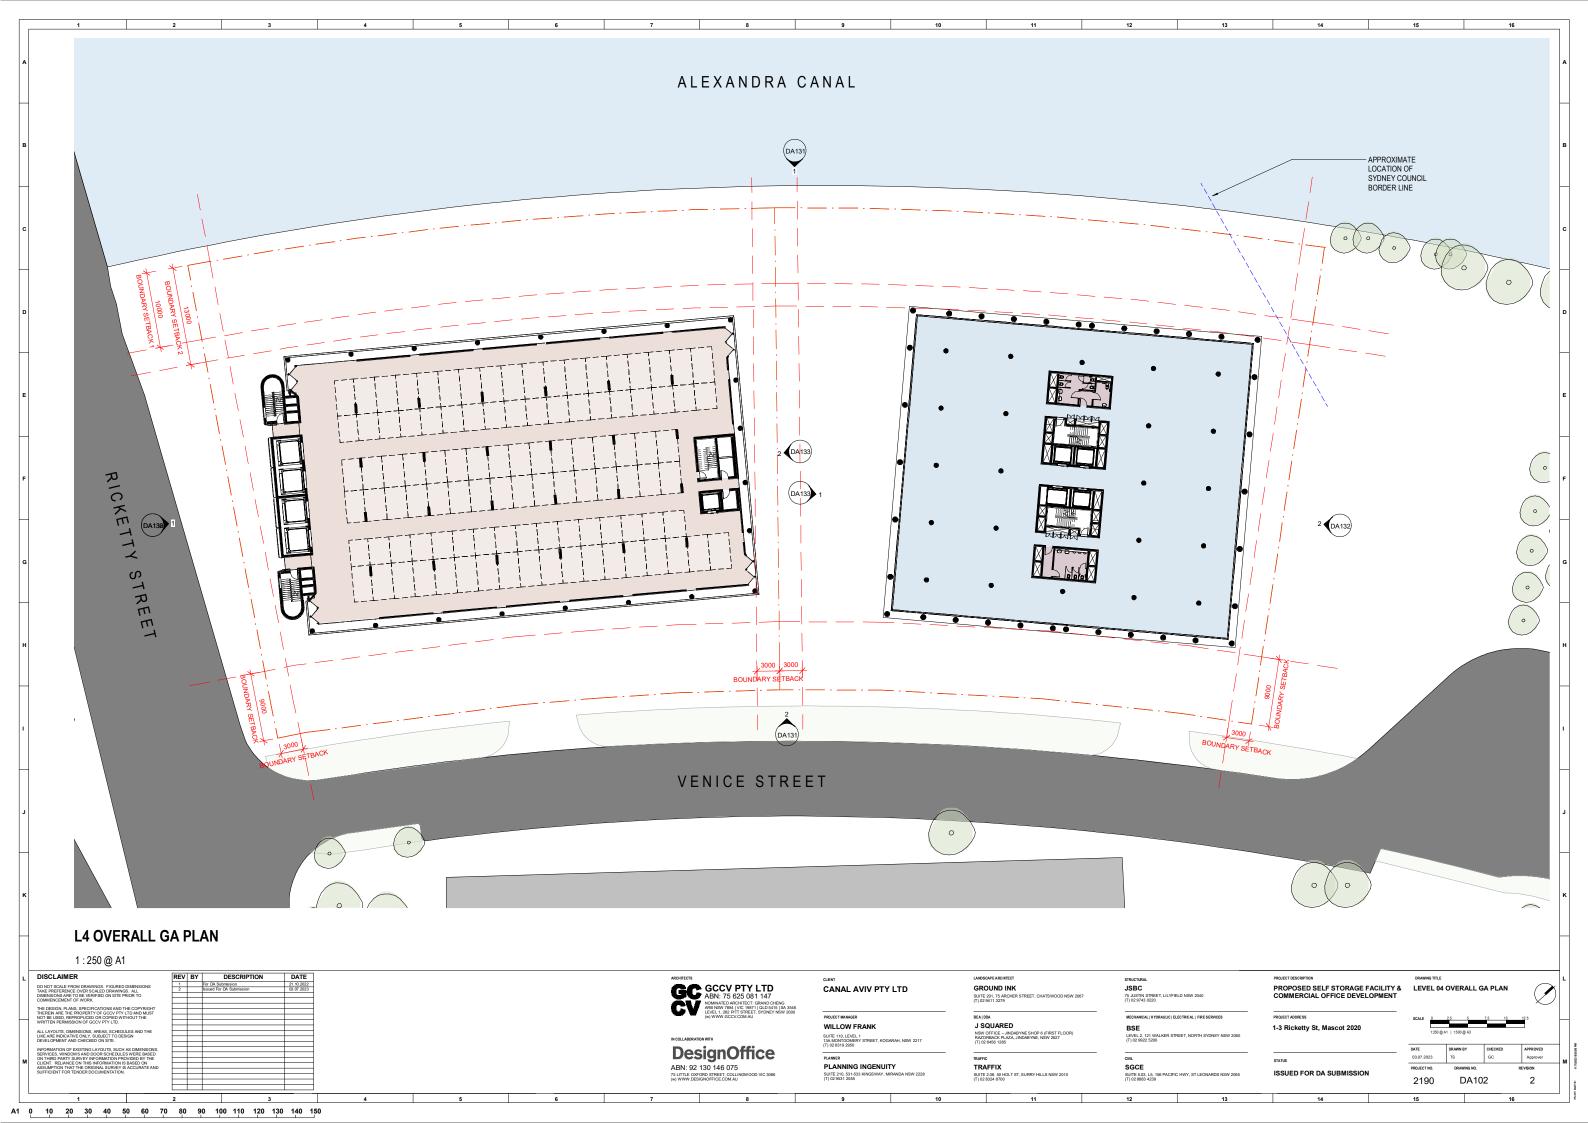

#### **DEVELOPMENT SUMMARY**

TOTAL SITE AREA: 8947m<sup>2</sup> - SOUTH LOT (STORAGE BLDG): 4625m<sup>2</sup> - NORTH LOT (OFFICE BLDG): 4322m<sup>2</sup>

DCP HEIGHT LIMIT: 44m<sup>2</sup> ALLOWABLE FSR: 3:1

**SELF STORAGE BUILDING** PROPOSED FSR: 2.98:1 TOTAL CAR PARKING SPOTS: 22

- 14 STANDARD (inc. 1 DDA) 4 SRV SPACES
- 4 MRV SPACES

#### OFFICE BUILDING

PROPOSED FSR: 2.93:1 TOTAL PARKING SPOTS: 151

- 150 SPACES (inc. 3 DDA, 4 Small, 6 EV)