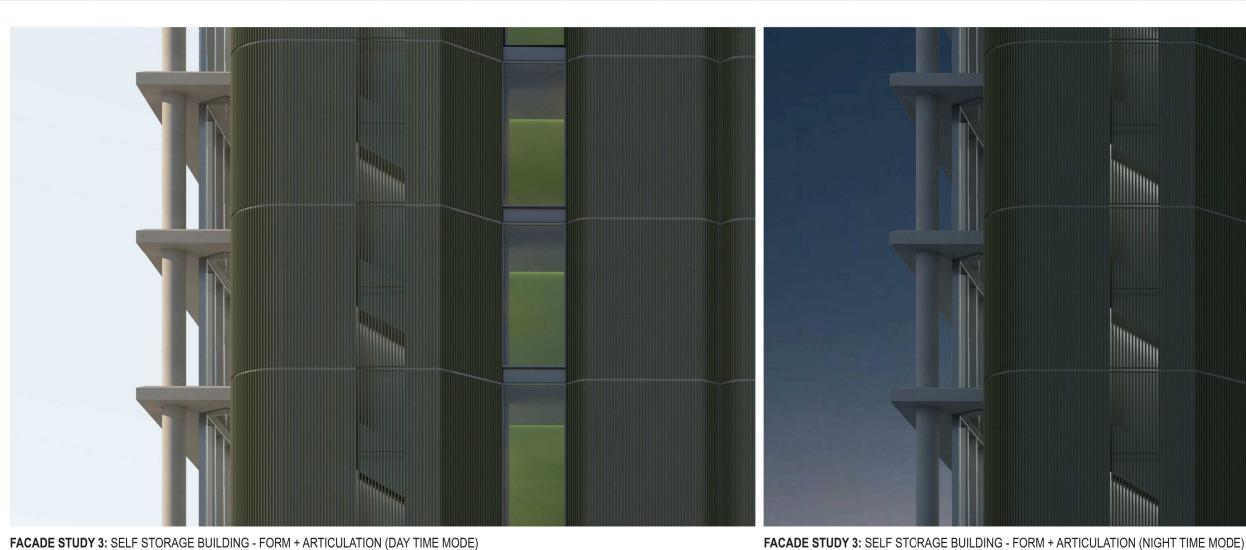

PROPOSED SELF STORAGE FACILITY & COMMERCIAL OFFICE DEVELOPMENT FACADE STUDIES 1

PROJECT ADDRESS

1-3 Ricketty St, Mascot 2020

ISSUED FOR DA SUBMISSION

DA135 2190

FACADE STUDY 3: SELF STORAGE BUILDING - FORM + ARTICULATION (DAY TIME MODE)

BCA| DOA

J SQUARED

NSW OFFICE – JINDABYNE SHOP 8 (FIRST FLOOR)
RAZORRACK PLAZA, JINDABYNE, NSW 2027
(1) 02 6450 1285

PROJECT DESCRIPTION

PROPOSED SELF STORAGE FACILITY &

COMMERCIAL OFFICE DEVELOPMENT FACADE STUDIES 3

1-3 Ricketty St, Mascot 2020

ISSUED FOR DA SUBMISSION

DA137 2190

CON CONCRETE NATURAL CONCRETE FINISH

FIBRE CEMENT PANEL DARK OLIVE GREEN COLOUR FULL HEIGHT PANELS (EQ SPACING APPROX 1050mm W)

PERFORATED SCREEN DARK OLIVE GREEN COLOUR