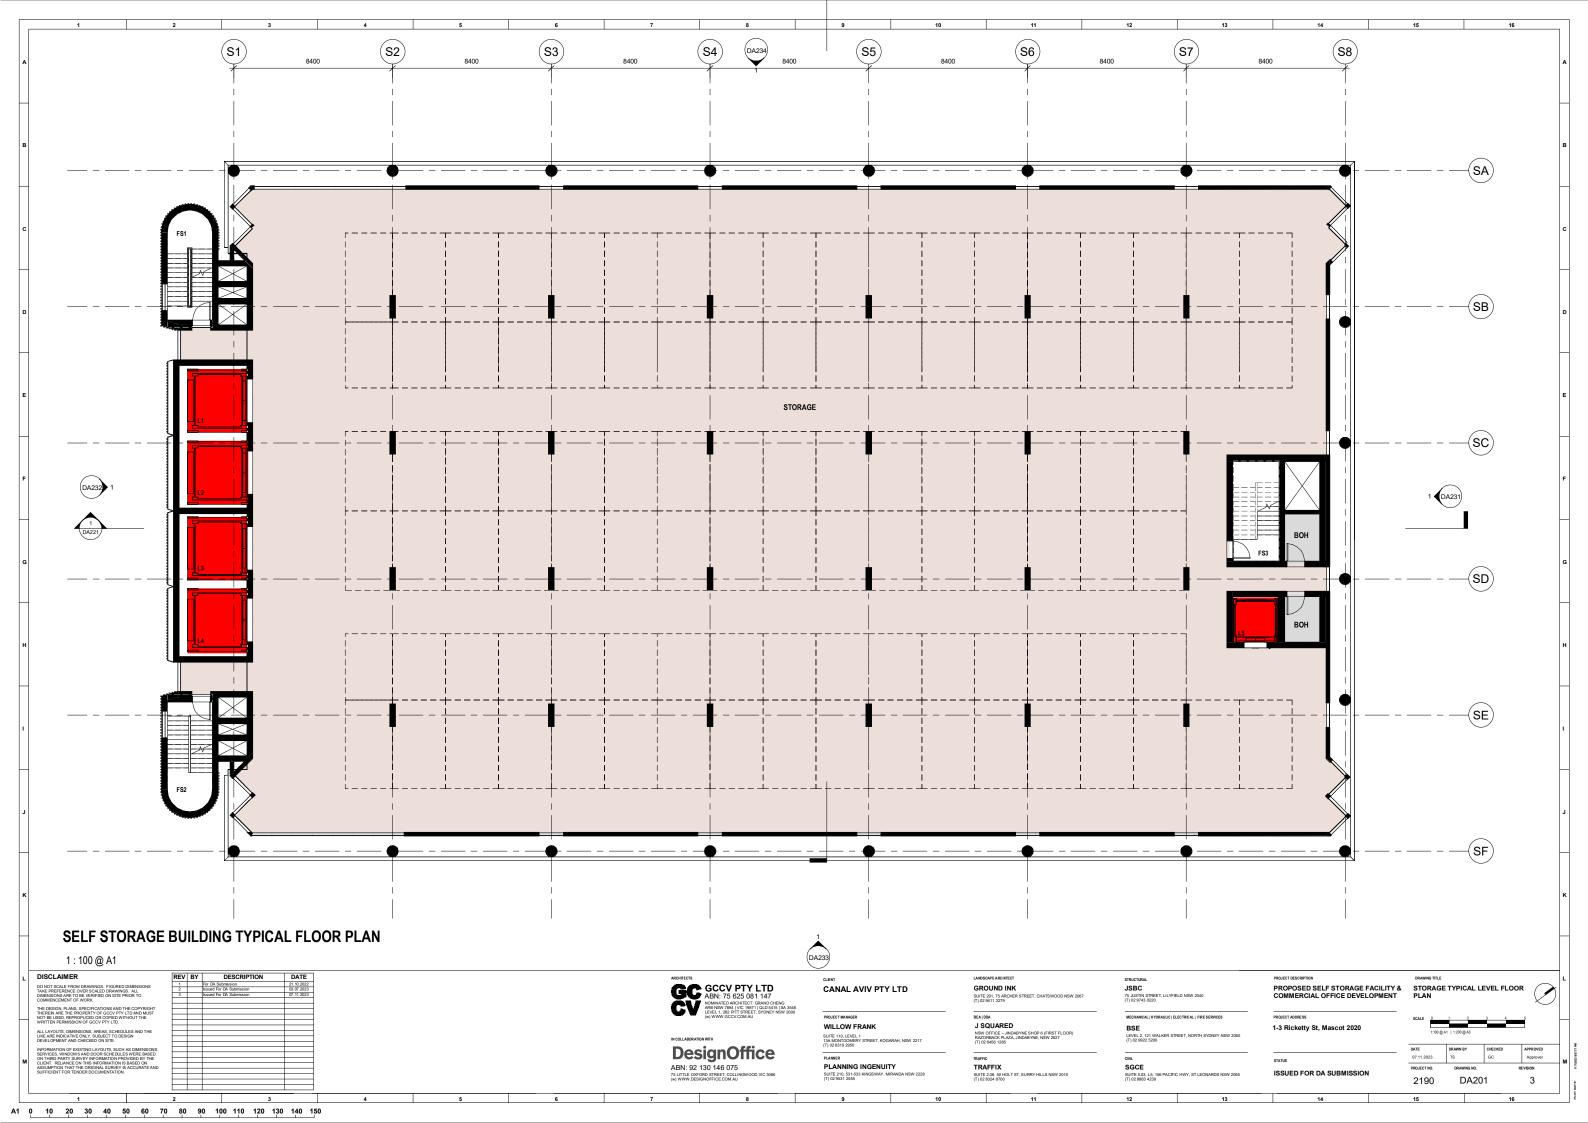

#### **DEVELOPMENT SUMMARY**

TOTAL SITE AREA: 8947m<sup>2</sup> - SOUTH LOT (STORAGE BLDG): 4625m<sup>2</sup> - NORTH LOT (OFFICE BLDG): 4322m<sup>2</sup>

DCP HEIGHT LIMIT: 44m<sup>2</sup> ALLOWABLE FSR: 3:1

**SELF STORAGE BUILDING** PROPOSED FSR: 2.98:1 TOTAL CAR PARKING SPOTS: 22

- 14 STANDARD (inc. 1 DDA) 4 SRV SPACES
- 4 MRV SPACES