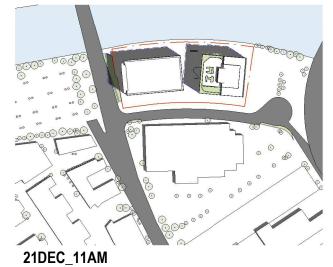

PROJECT DESCRIPTION
PROPOSED SELF STORAGE FACILITY &
COMMERCIAL OFFICE DEVELOPMENT PROJECT ADDRESS

1-3 Ricketty St, Mascot 2020

ISSUED FOR DA SUBMISSION

DA014 2190

1 : 2000 @ A1

1 : 2000 @ A1

1 : 2000 @ A1

21DEC\_12PM 1 : 2000 @ A1