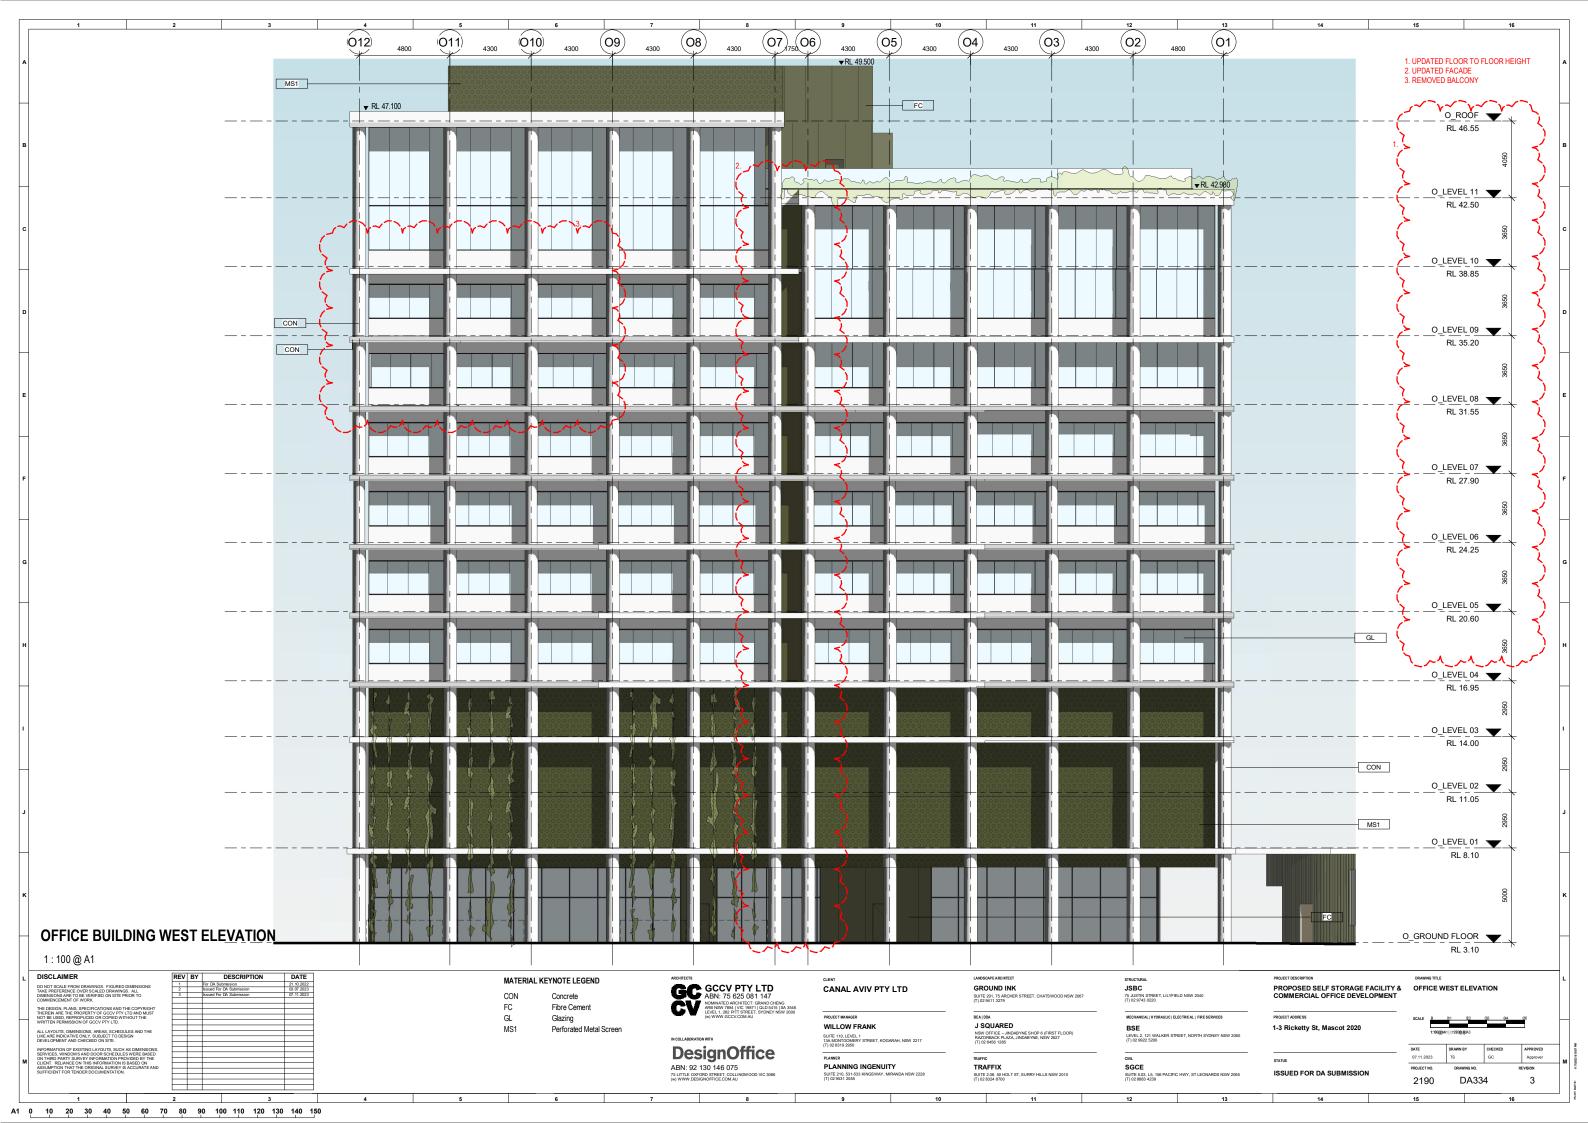

# 1-3 RICKETTY STREET, MASCOT 2020

PROPOSED SELF STORAGE FACILITY AND COMMERCIAL OFFICE DEVELOPMENT

| SHEET NUMBER   | SHEET NAME                                            | REVISION  |  |
|----------------|-------------------------------------------------------|-----------|--|
|                |                                                       | INEVIOION |  |
| DA000          | COVER PAGE                                            | 3         |  |
| DA001          | PERSPECTIVE VIEW FROM ALEXANDRA CANAL                 | 1         |  |
| DA002          | PERSPECTIVE FROM VENICE STREET                        | 3         |  |
| DA003          | PERSPECTIVE TOWARDS CENTRAL SPINE                     | 1         |  |
| DA004          | PERSPECTIVE FROM ALEXANDRA BROADWALK                  | 1         |  |
| DA005          | AERIAL PHOTO                                          | 1         |  |
| DA006          | SITE SURVEY PLAN                                      | 2         |  |
| DA007          | SITE ANALYSIS PLAN                                    | 1         |  |
| DA008          | DEMOLITION PLAN                                       | 1         |  |
| DA009          | STAGING DIAGRAM - STAGE 1                             | 2         |  |
| DA010          | STAGING DIAGRAM - STAGE 2                             | 1         |  |
| DA011          | PROJECT & SITE SUMMARY                                | 2         |  |
| DA012          | STORAGE BUILDING AREA SUMMARY                         | 2         |  |
| DA013          | OFFICE BUILDING AREA SUMMARY                          | 3         |  |
| DA014          | SHADOW DIAGRAMS WINTER SOLSTICE                       | 2         |  |
| DA015          | SHADOW DIAGRAMS SUMMER SOLSTICE                       | 2         |  |
| DA016          | SHADOW DIAGRAMS SPRING & AUTUMN EQUINOX               | 2         |  |
| DA100          | GROUND FLOOR OVERALL GA PLAN                          | 3         |  |
| DA101          | LEVEL 01 OVERALL GA PLAN                              | 2         |  |
| DA102          | LEVEL 04 OVERALL GA PLAN                              | 2         |  |
| DA103          | OVERALL GA SITE PLAN                                  | 2         |  |
| DA121          | DRIVEWAY RAMP PROFILE                                 | 2         |  |
| DA131          | OVERALL SITE ELEVATIONS SHEET 1                       | 3         |  |
| DA132          | OVERALL SITE ELEVATIONS SHEET 2                       | 3         |  |
| DA133          | OVERALL SITE ELEVATIONS SHEET 3                       | 3         |  |
| DA134          | SUMMARY OF FACADE UPDATES                             | 2         |  |
| DA135          | FACADE STUDIES 1                                      | 1         |  |
| DA136          | FACADE STUDIES 2                                      | 2         |  |
| DA137          | FACADE STUDIES 3                                      | 1         |  |
| DA140          | EXTERNAL MATERIALS AND FINISHES                       | 2         |  |
| DA141          | PROPOSED SIGNAGE                                      | 2         |  |
| DA200          | STORAGE GROUND FLOOR PLAN                             | 3         |  |
| DA201          | STORAGE TYPICAL LEVEL FLOOR PLAN                      | 3         |  |
| DA202          | STORAGE ROOF PLAN                                     | 3         |  |
| DA221          | STORAGE SECTION SHEET 1                               | 3         |  |
| DA222          | STORAGE SECTION SHEET 2                               | 3         |  |
| DA231          | STORAGE NORTH ELEVATION                               | 3         |  |
| DA232          | STORAGE SOUTH ELEVATION                               | 3         |  |
| DA233          | STORAGE EAST ELEVATION                                | 3         |  |
| DA234          | STORAGE WEST ELEVATION                                | 3         |  |
| DA300          | OFFICE GROUND FLOOR PLAN                              | 3         |  |
| DA301          | OFFICE LEVEL 01 FLOOR PLAN                            | 3         |  |
| DA302          | OFFICE LEVEL 02 FLOOR PLAN                            | 3         |  |
| DA303          | OFFICE LEVEL 03 FLOOR PLAN                            | 3         |  |
| DA304          | OFFICE LEVEL 04 FLOOR PLAN                            | 3         |  |
| DA305          | OFFICE LEVEL 05 FLOOR PLAN                            | 3         |  |
| DA306          | OFFICE LEVEL 06 FLOOR PLAN                            | 3         |  |
| DA300<br>DA307 | OFFICE LEVEL 07 FLOOR PLAN                            | 3         |  |
| DA308          | OFFICE LEVEL 08 FLOOR PLAN                            | 3         |  |
| DA309          | OFFICE LEVEL 09 FLOOR PLAN                            | 3         |  |
| DA310          |                                                       | 3         |  |
| DA310<br>DA311 | OFFICE LEVEL 10 FLOOR PLAN OFFICE LEVEL 11 FLOOR PLAN | 3         |  |
| DA311<br>DA312 |                                                       | 3         |  |
|                | OFFICE ROOF PLAN                                      |           |  |
| DA321          | OFFICE SECTION SHEET 1                                | 3         |  |
| DA322          | OFFICE SECTION SHEET 2                                | 3         |  |
| DA331          | OFFICE NORTH ELEVATION                                | 3         |  |
| DA332          | OFFICE SOUTH ELEVATION                                | 3         |  |
| DA333          | OFFICE EAST ELEVATION                                 | 3         |  |
| DA334          | OFFICE WEST ELEVATION                                 | 3         |  |