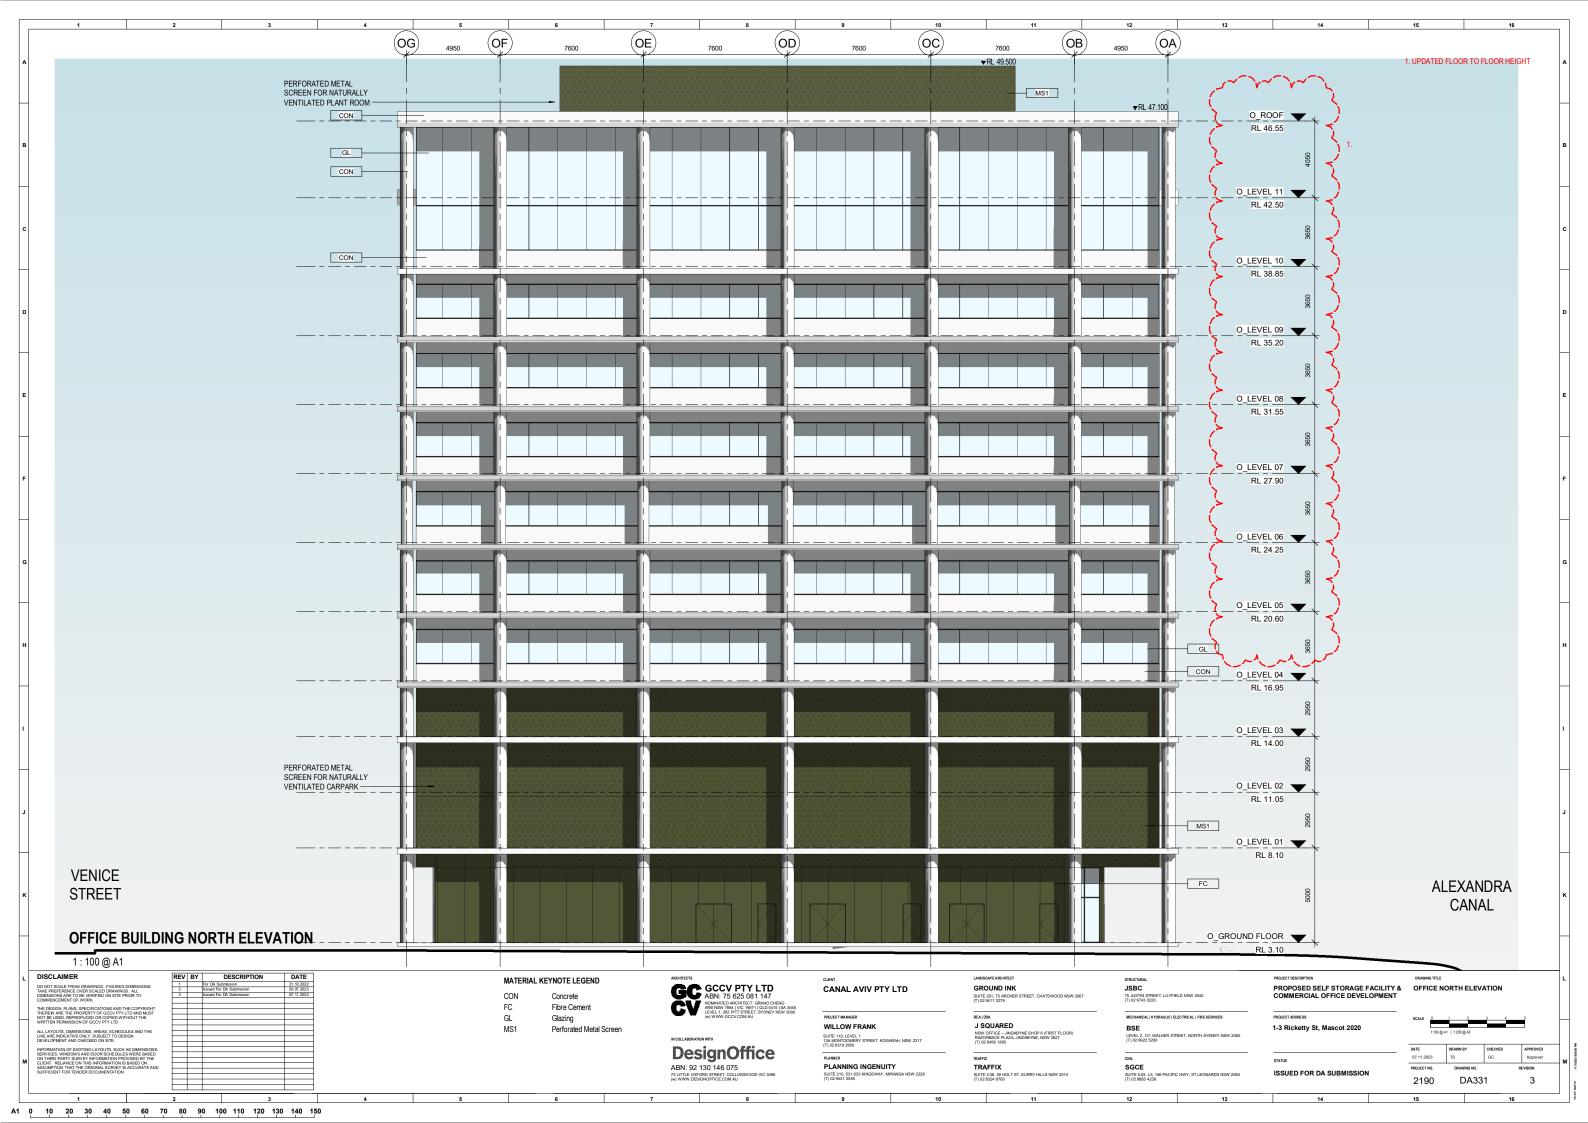

#### **DEVELOPMENT SUMMARY**

TOTAL SITE AREA: 8947m<sup>2</sup> - SOUTH LOT (STORAGE BLDG): 4625m<sup>2</sup> - NORTH LOT (OFFICE BLDG): 4322m<sup>2</sup>

DCP HEIGHT LIMIT: 44m<sup>2</sup> ALLOWABLE FSR: 3:1

**SELF STORAGE BUILDING** PROPOSED FSR: 2.98:1 TOTAL CAR PARKING SPOTS: 22

- 14 STANDARD (inc. 1 DDA) 4 SRV SPACES
- 4 MRV SPACES

#### OFFICE BUILDING

PROPOSED FSR: 2.93:1 TOTAL PARKING SPOTS: 151

- 150 SPACES (inc. 3 DDA, 4 Small, 6 EV)