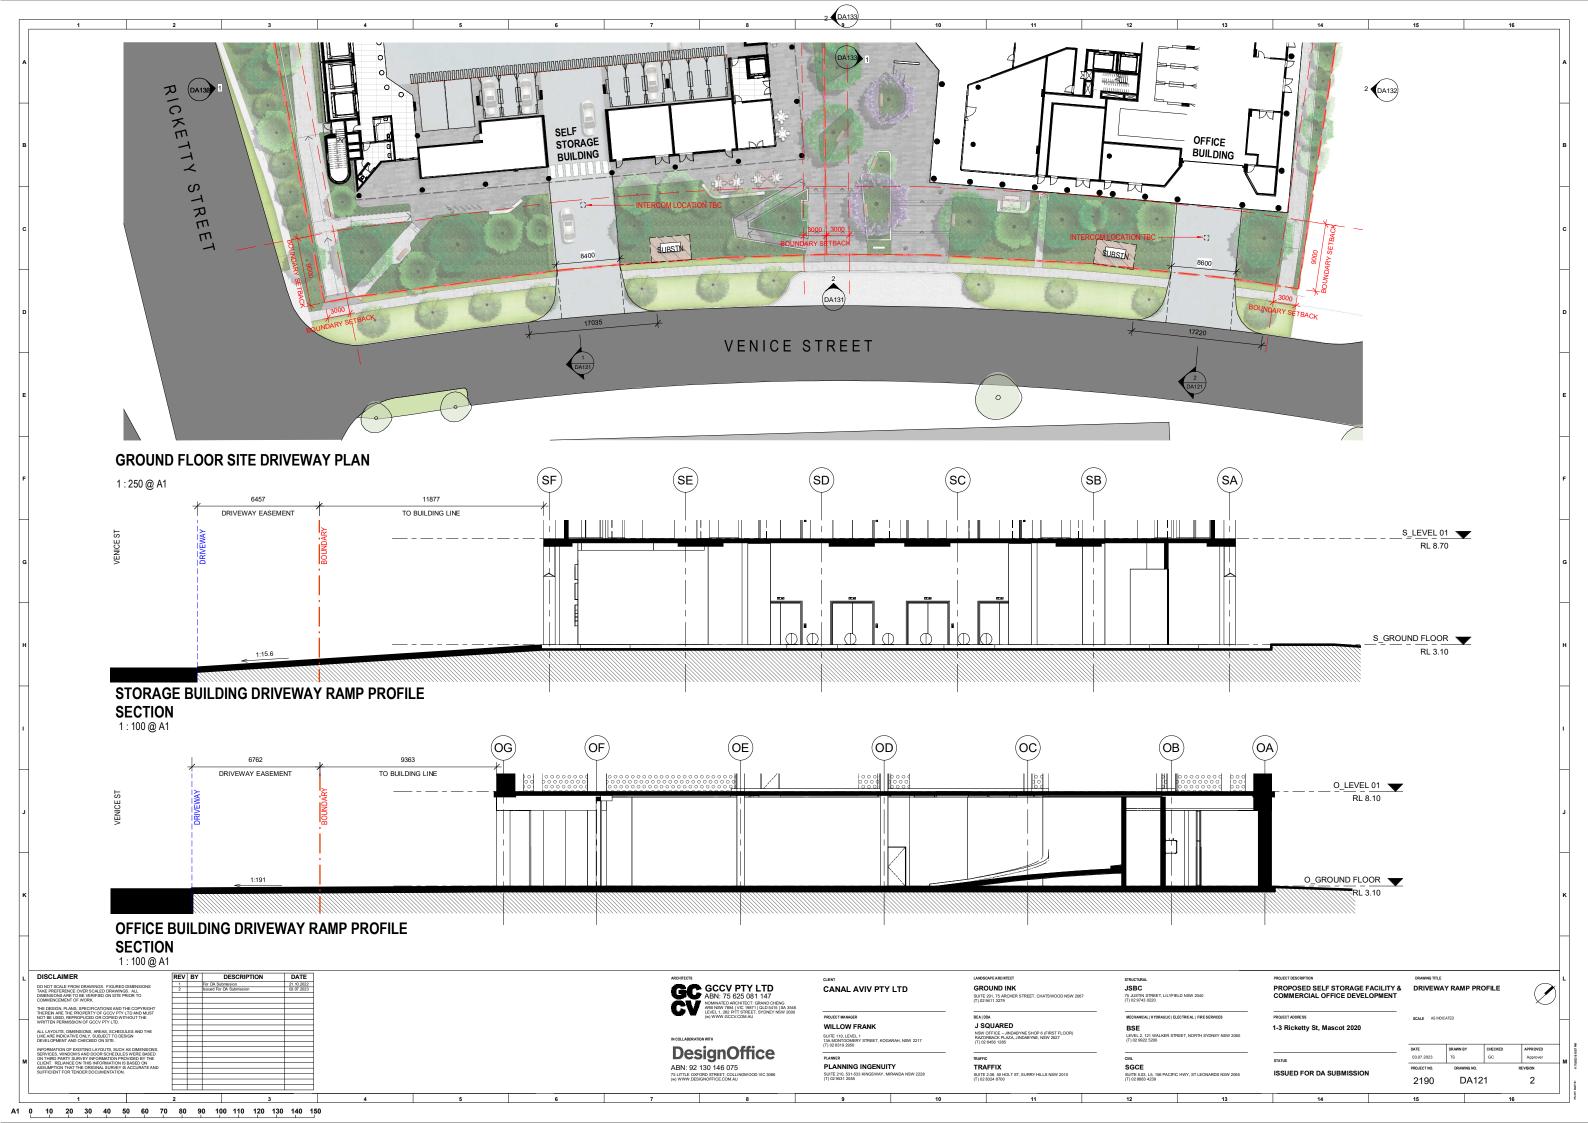

ISSUED FOR DA SUBMISSION DA000 2190

ISSUED FOR DA SUBMISSION DA004 2190

THE PROPOSED DEVELOPMENT IS INTENDED TO BE SPLIT INTO 2 STAGES OF

STAGE 1 INVOLVES THE REDEVELOPMENT OF THE SOUTHERN LOT (INDUSTRIAL USE), RELATED LANDSCAPE & CIVIL WORKS, AND COUNCIL KERB STRIP INCLUDING VEHICULAR CROSSINGS.

STAGE 2 INVOLVES THE REDEVELOPMENT OF THE NORTHERN LOT (COMMERCIAL OFFICE USE), REMAINING LANDSCAPE & CIVIL WORKS.

GC QCCV PTY LTD

ABN: 75 625 081 147

NOMINATED ARCHITECT: GRAND CHRO
APR NSW 7881 UPC 18871 (015415 (S) 3548