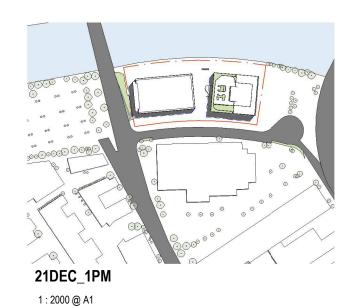

PROJECT DESCRIPTION
PROPOSED SELF STORAGE FACILITY &
COMMERCIAL OFFICE DEVELOPMENT PROJECT ADDRESS

1-3 Ricketty St, Mascot 2020

ISSUED FOR DA SUBMISSION

DA014 2190

1 : 2000 @ A1

1 : 2000 @ A1

1 : 2000 @ A1

21DEC\_12PM 1 : 2000 @ A1