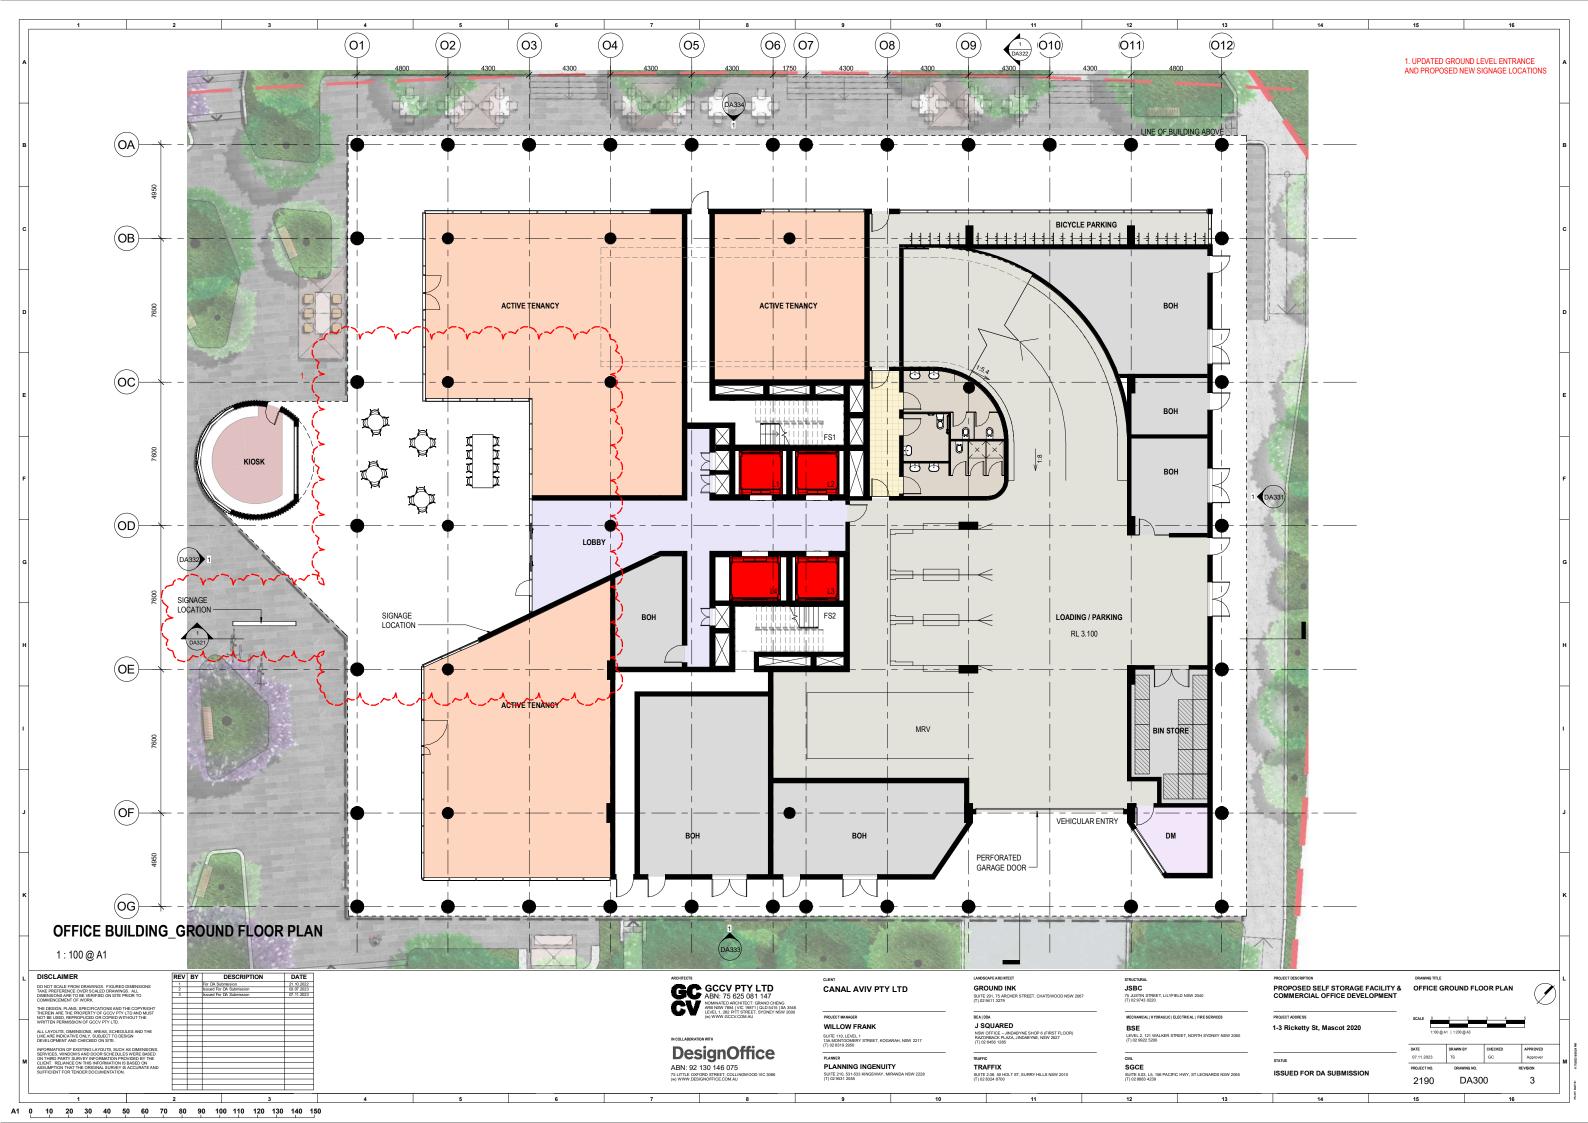

#### **DEVELOPMENT SUMMARY**

TOTAL SITE AREA: 8947m<sup>2</sup> - SOUTH LOT (STORAGE BLDG): 4625m<sup>2</sup> - NORTH LOT (OFFICE BLDG): 4322m<sup>2</sup>

DCP HEIGHT LIMIT: 44m<sup>2</sup> ALLOWABLE FSR: 3:1

**SELF STORAGE BUILDING** PROPOSED FSR: 2.98:1 TOTAL CAR PARKING SPOTS: 22

- 14 STANDARD (inc. 1 DDA) 4 SRV SPACES
- 4 MRV SPACES

#### OFFICE BUILDING

PROPOSED FSR: 2.93:1 TOTAL PARKING SPOTS: 151

- 150 SPACES (inc. 3 DDA, 4 Small, 6 EV)