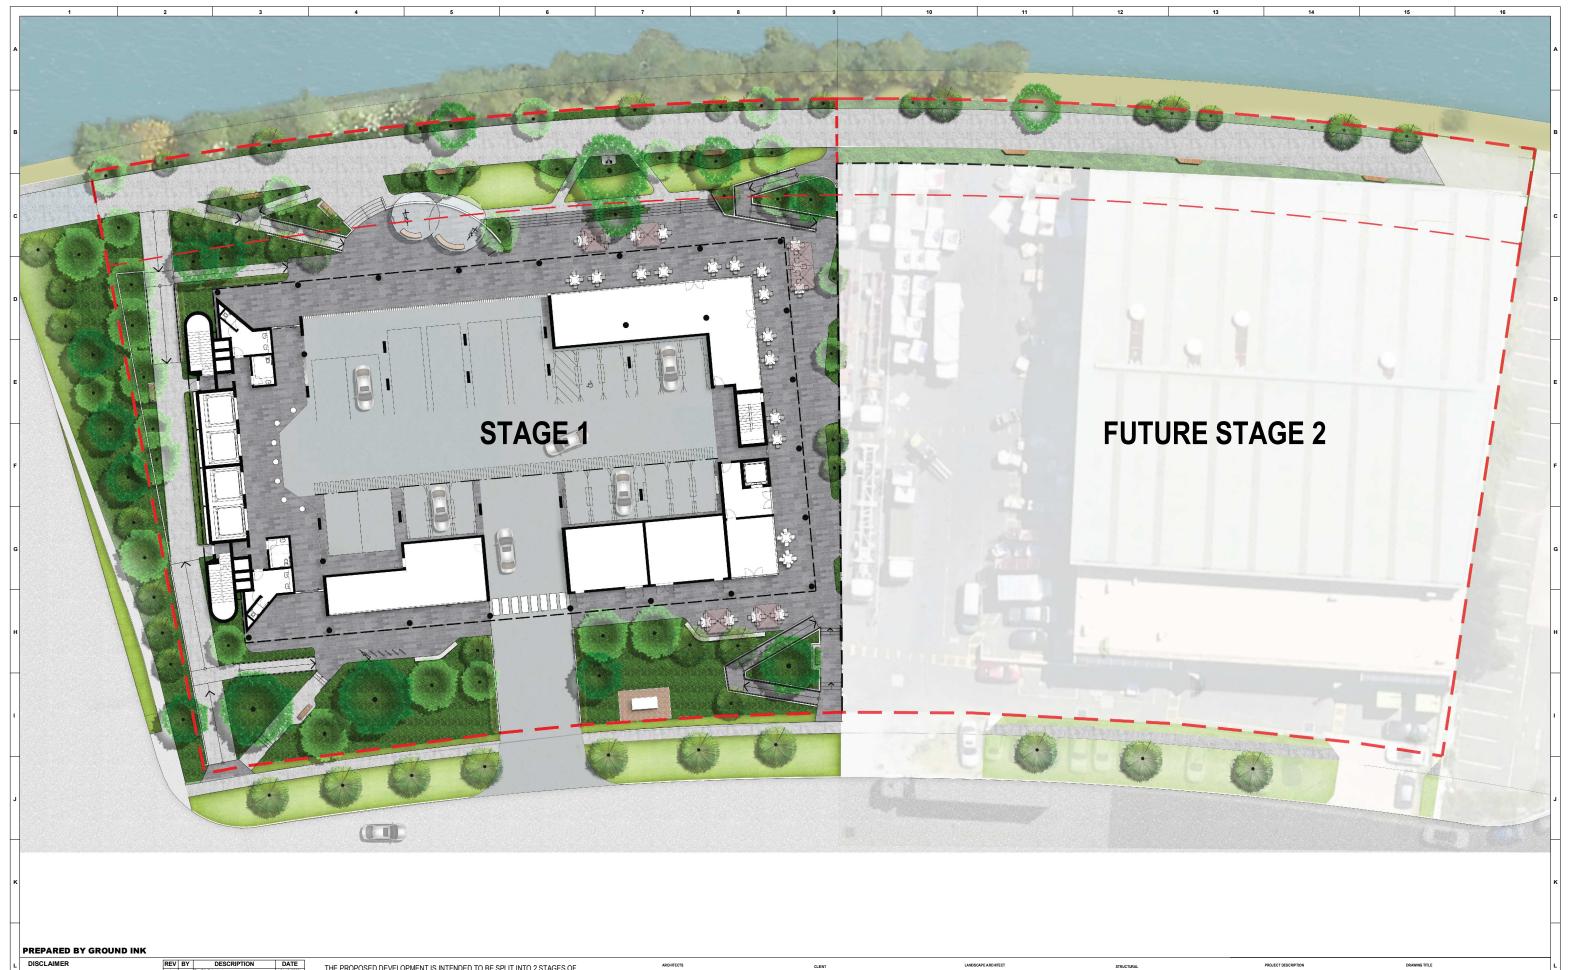

ISSUED FOR DA SUBMISSION DA000 2190

ISSUED FOR DA SUBMISSION DA004 2190

THE PROPOSED DEVELOPMENT IS INTENDED TO BE SPLIT INTO 2 STAGES OF

STAGE 1 INVOLVES THE REDEVELOPMENT OF THE SOUTHERN LOT (INDUSTRIAL USE), RELATED LANDSCAPE & CIVIL WORKS, AND COUNCIL KERB STRIP INCLUDING VEHICULAR CROSSINGS.

STAGE 2 INVOLVES THE REDEVELOPMENT OF THE NORTHERN LOT (COMMERCIAL OFFICE USE), REMAINING LANDSCAPE & CIVIL WORKS.

GC QCCV PTY LTD

ABN: 75 625 081 147

NOMINATED ARCHITECT: GRAND CHRO
APR NSW 7881 UPC 18871 (015415 (S) 3548