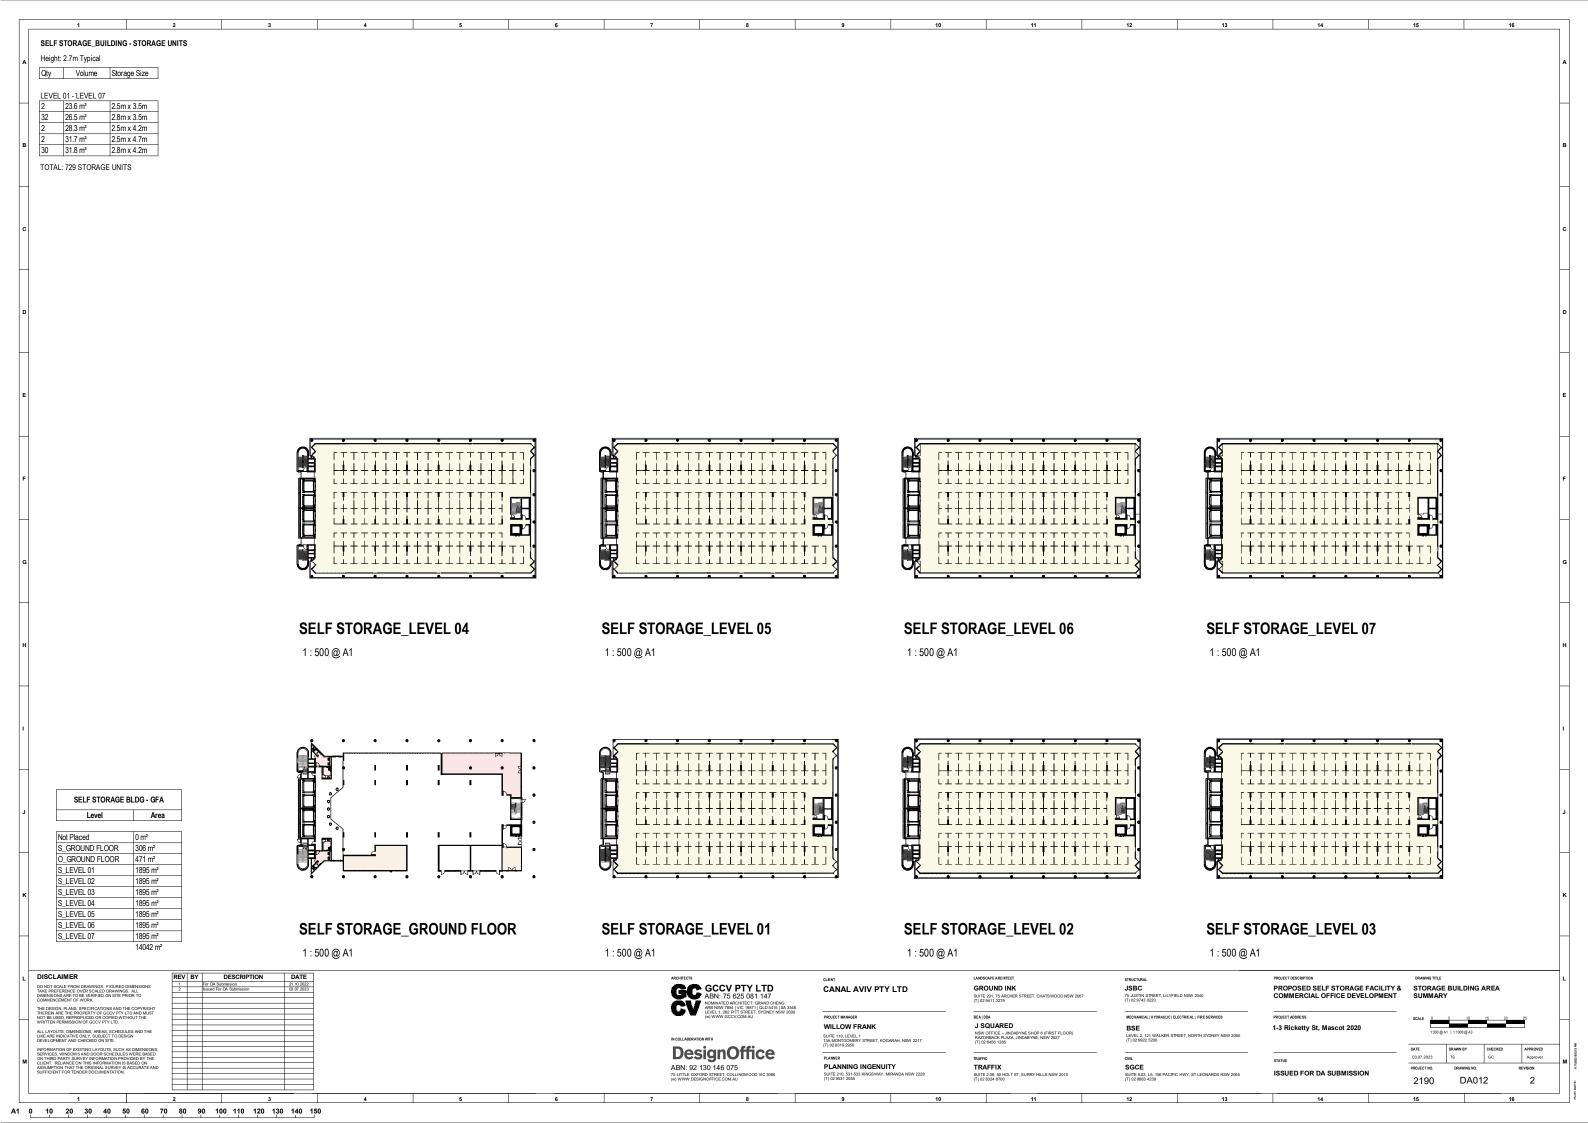

#### **DEVELOPMENT SUMMARY**

TOTAL SITE AREA: 8947m<sup>2</sup> - SOUTH LOT (STORAGE BLDG): 4625m<sup>2</sup> - NORTH LOT (OFFICE BLDG): 4322m<sup>2</sup>

DCP HEIGHT LIMIT: 44m<sup>2</sup> ALLOWABLE FSR: 3:1

**SELF STORAGE BUILDING** PROPOSED FSR: 2.98:1 TOTAL CAR PARKING SPOTS: 22

- 14 STANDARD (inc. 1 DDA) 4 SRV SPACES
- 4 MRV SPACES

#### OFFICE BUILDING

PROPOSED FSR: 2.93:1 TOTAL PARKING SPOTS: 151

- 150 SPACES (inc. 3 DDA, 4 Small, 6 EV)