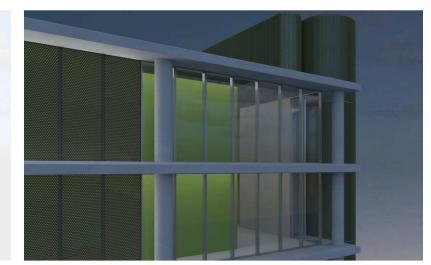

DRAFT DA134 2190

FACADE STUDY 1: SELF STORAGE BUILDING - FORM + ARTICULATION (DAY TIME MODE)

FACADE STUDY 2A: SELF STORAGE BUILDING - FORM + ARTICULATION (DAY TIME MODE)

FACADE STUDY 2B: DAY + NIGHT STUDIES