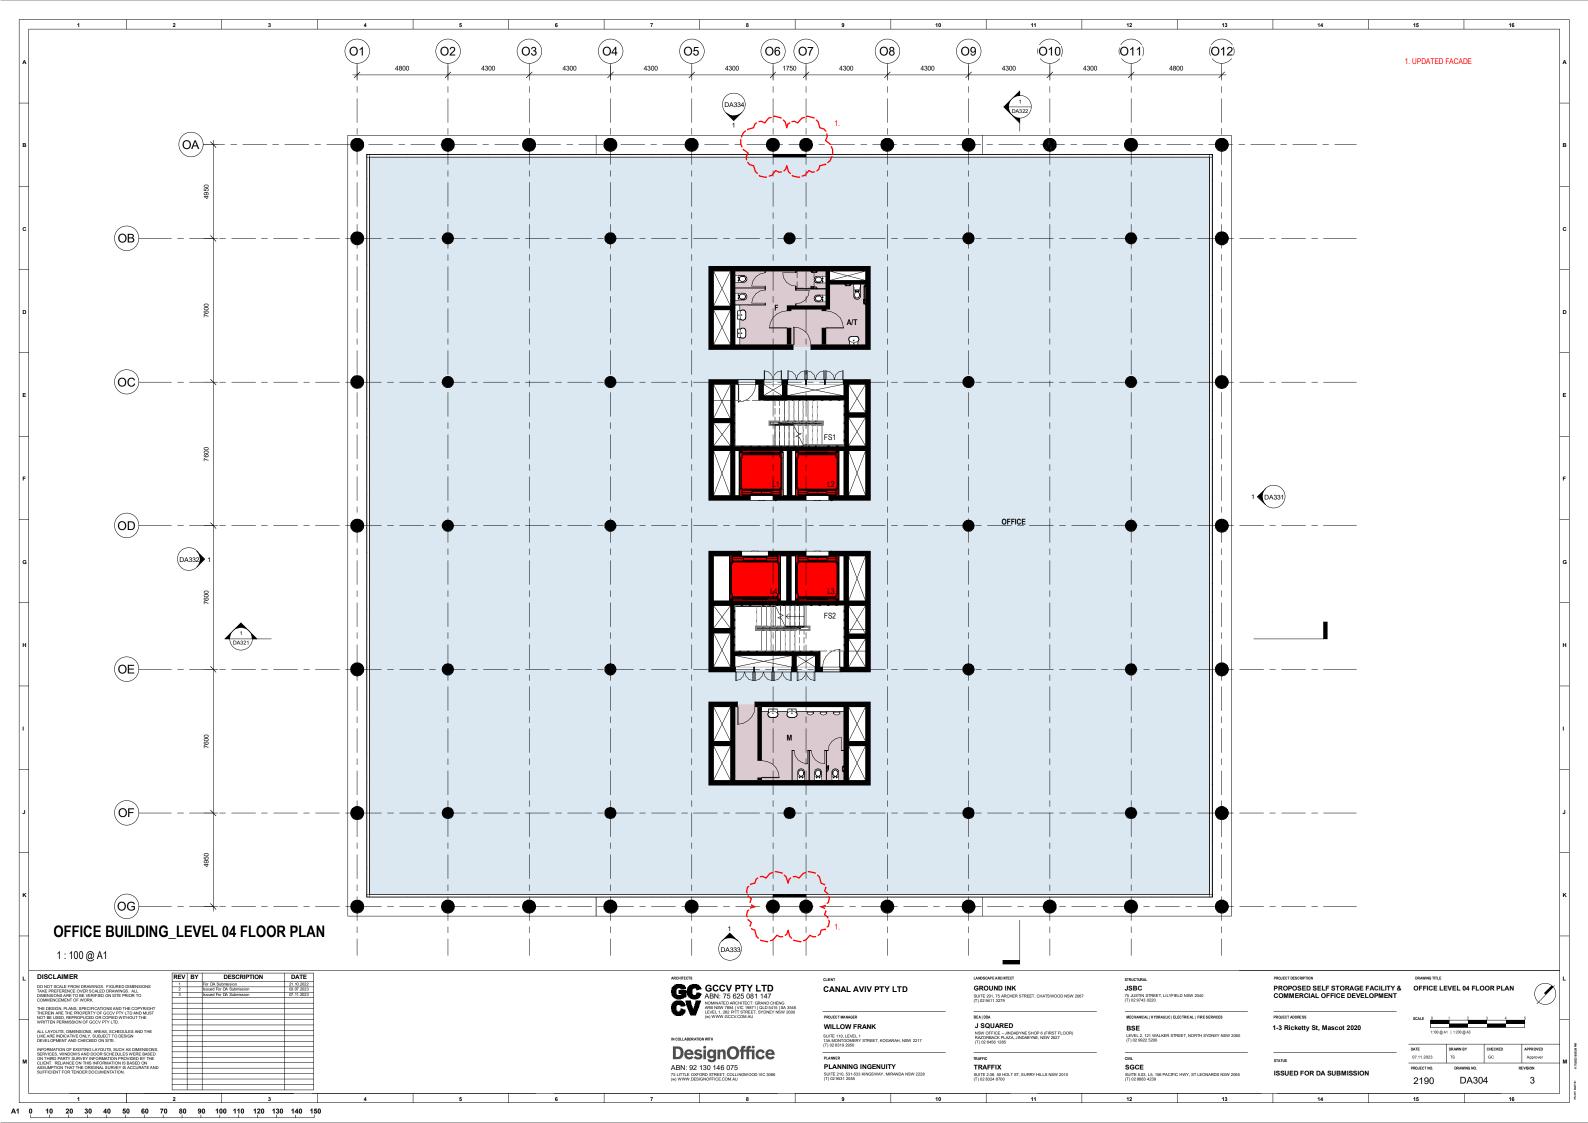

E GREEN COLOUR

PERFORATED SCREEN DARK OLIVE GREEN COLOUR



GL GLAZING CLEAR GLAZING



RBS RIBBED STEEL PANEL DARK OLIVE GREEN COLOUR FULL HEIGHT PANELS



**ALUMINIUM BATTENS** DARK OLIVE GREEN COLOUR



**CLIMBERS** TO LANDSCAPE ARCHITECTS SPECIFICATION

DESCRIPTION



LANDSCAPING ELEMENTS TO LANDSCAPE ARCHITECTS SPECIFICATION



**DesignOffice** ABN: 92 130 146 075

CANAL AVIV PTY LTD

PROJECT MANAGER
WILLOW FRANK

PLANNING INGENUITY
PLANNING INGENUITY
SUITE 210, 531-533 KINGSWAY, MIRANI
(T) 02 9531 2555

GROUND INK

J SQUARED

PROPOSED SELF STORAGE FACILITY & COMMERCIAL OFFICE DEVELOPMENT EXTERNAL MATERIALS AND FINISHES

1-3 Ricketty St, Mascot 2020

ISSUED FOR DA SUBMISSION

DA140 2190

A1 0 10 20 30 40 50 60 70 80 90 100 110 120 130 140 150

DISCLAIMER