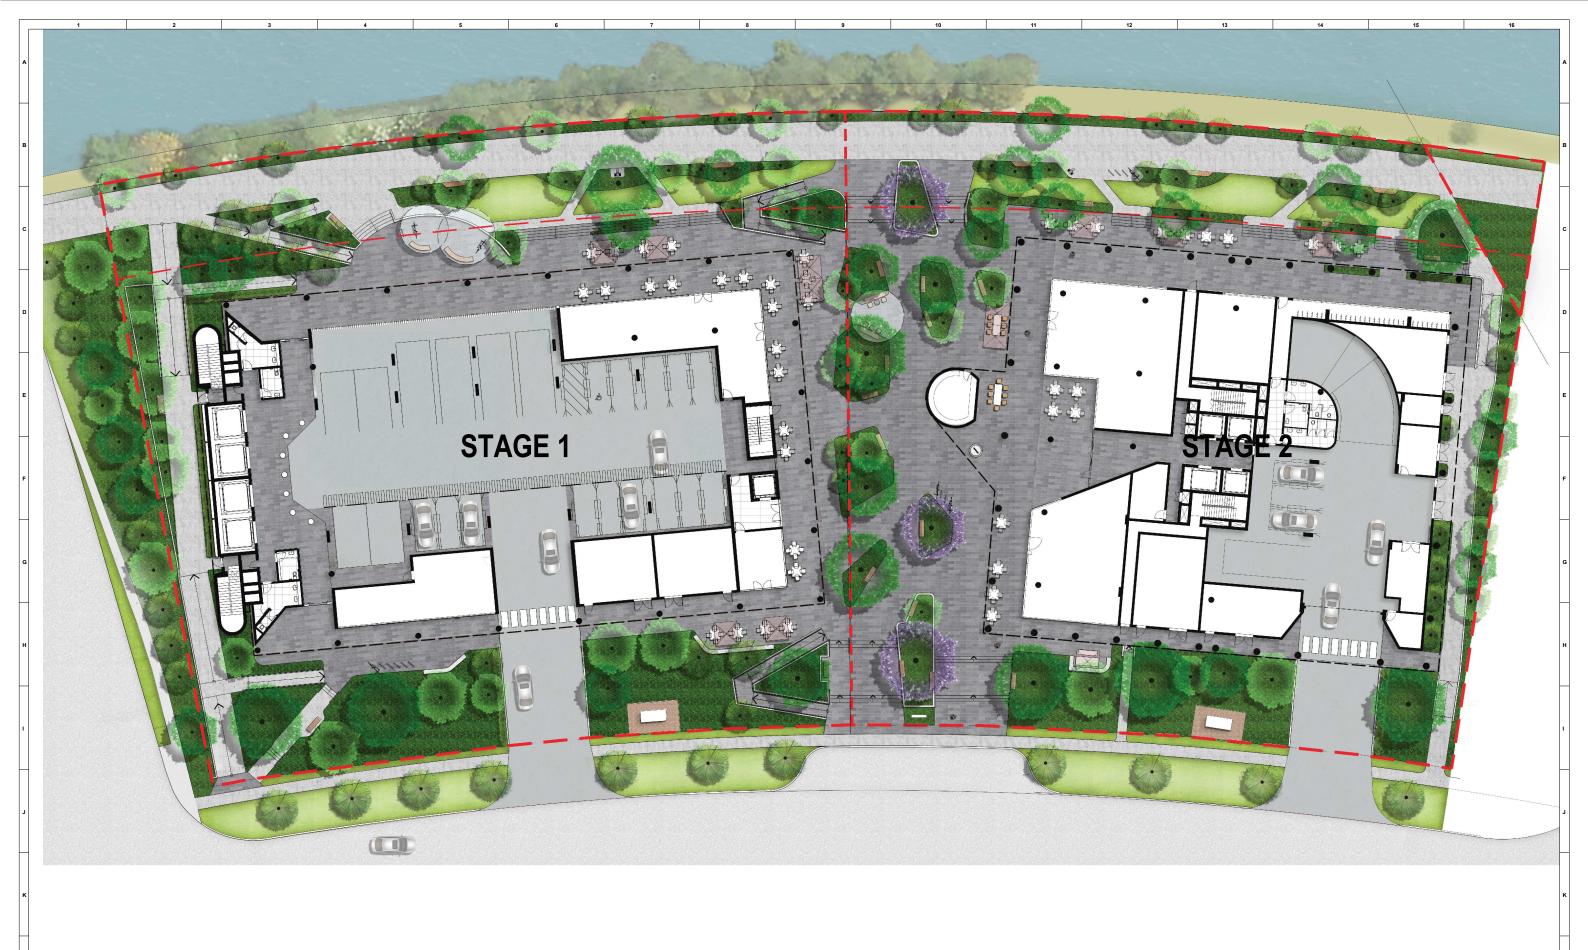

STAGE 2 INVOLVES THE REDEVELOPMENT OF THE NORTHERN LOT (COMMERCIAL OFFICE USE), REMAINING LANDSCAPE & CIVIL WORKS.

GC QCCV PTY LTD

ABN: 75 625 081 147

NOMINATED ARCHITECT: GRAND CHRO
APR NSW 7881 UPC 18871 (015415 (S) 3548

STAGING DIAGRAM - STAGE 1

1-3 Ricketty St, Mascot 2020

ISSUED FOR DA SUBMISSION DA009 2190

## PROJECT DESCRIPTION PROPOSED SELF STORAGE FACILITY & STAGING DIAGRAM - STAGE 2 COMMERCIAL OFFICE DEVELOPMENT

1-3 Ricketty St, Mascot 2020

| . o rachotty of, macoct 2020 |             |
|------------------------------|-------------|
|                              | DATE        |
| STATUS                       | 03.07.202   |
|                              | 220 1507 11 |