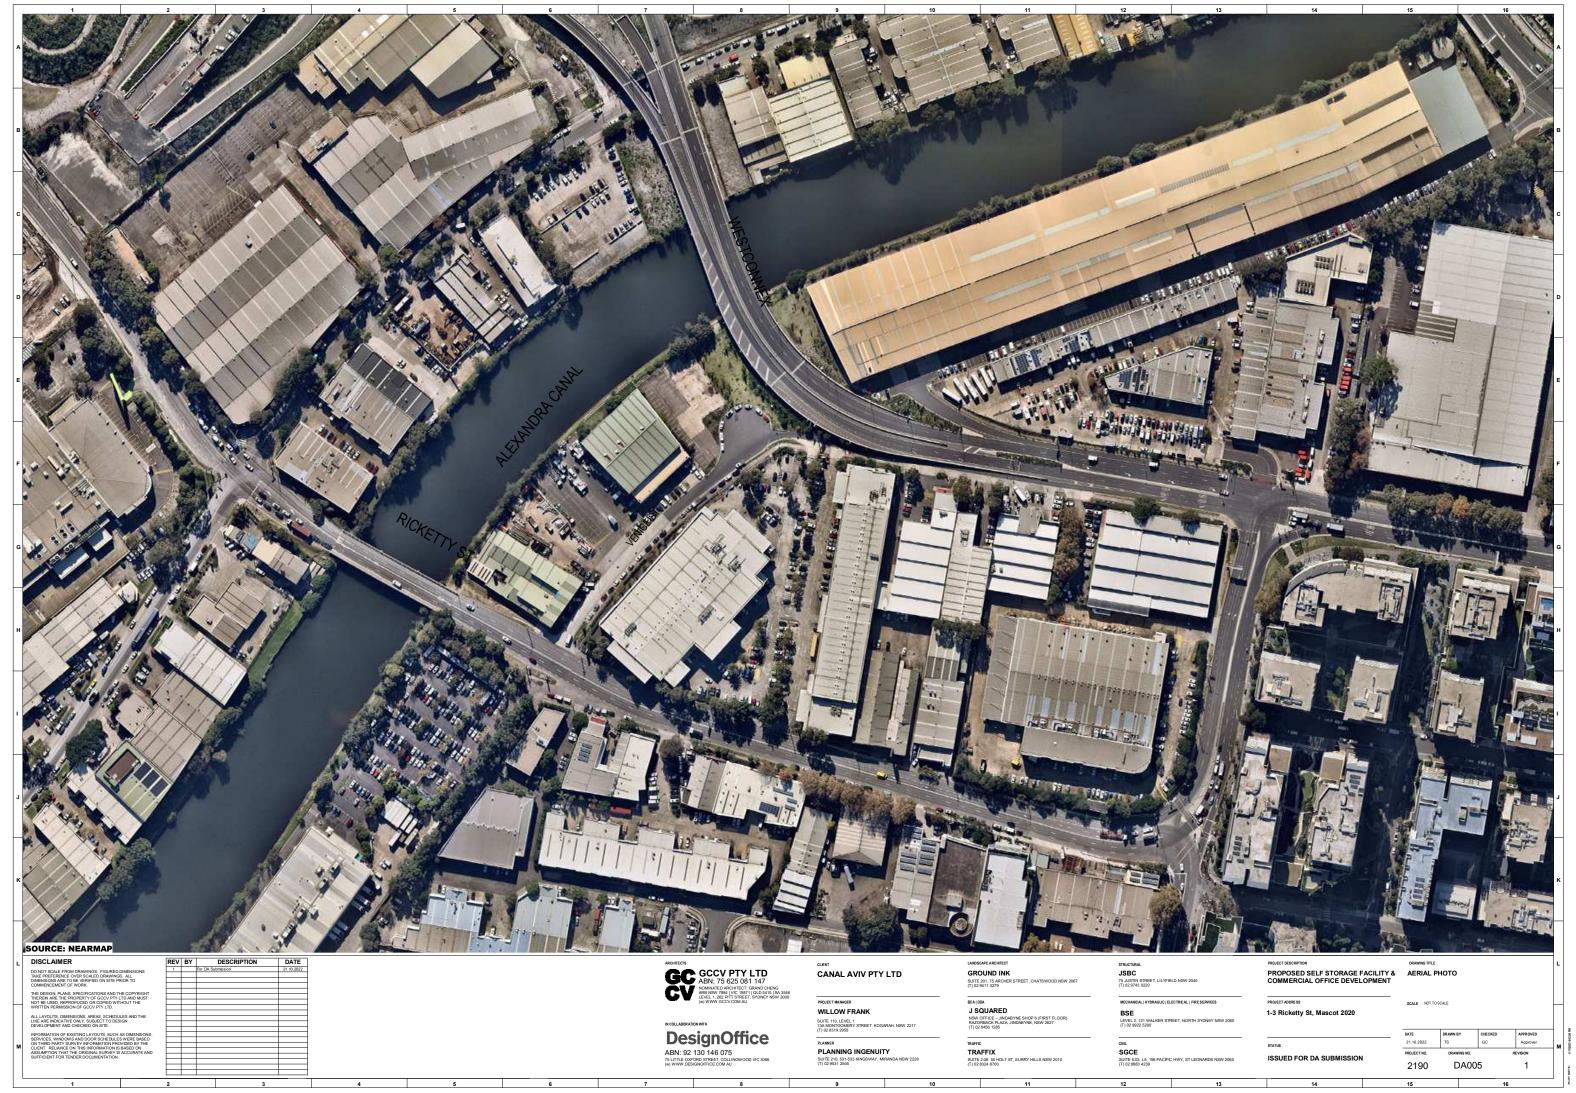

| OFFICE SECTION SHEET 2                                | 3         |  |
| DA331          | OFFICE NORTH ELEVATION                                | 3         |  |
| DA332          | OFFICE SOUTH ELEVATION                                | 3         |  |
| DA333          | OFFICE EAST ELEVATION                                 | 3         |  |
| DA334          | OFFICE WEST ELEVATION                                 | 3         |  |





DesignOffice
ABN: 92 130 146 075

CANAL AVIV PTY LTD

PROJECT MANAGER
WILLOW FRANK

PLANNING INGENUITY
PLANNING INGENUITY
SUITE 210, 531-533 KINGSWAY, MIRANI
(T) 02 9531 2555

1-3 Ricketty St, Mascot 2020

PROPOSED SELF STORAGE FACILITY & COMMERCIAL OFFICE DEVELOPMENT

ISSUED FOR DA SUBMISSION DA000 2190









ISSUED FOR DA SUBMISSION DA004 2190











THE PROPOSED DEVELOPMENT IS INTENDED TO BE SPLIT INTO 2 STAGES OF

STAGE 1 INVOLVES THE REDEVELOPMENT OF THE SOUTHERN LOT (INDUSTRIAL USE), RELATED LANDSCAPE & CIVIL WORKS, AND COUNCIL KERB STRIP INCLUDING VEHICULAR CROSSINGS.

STAGE 2 INVOLVES THE REDEVELOPMENT OF THE NORTHERN LOT (COMMERCIAL OFFICE USE), REMAINING LANDSCAPE & CIVIL WORKS.

GC QCCV PTY LTD

ABN: 75 625 081 147

NOMINATED ARCHITECT: GRAND CHRO
APR NSW 7881 UPC 18871 (015415 (S) 3548

LEVEL 1, 282 PTT STREET, SYDNEY NSW 2000
IN WWW. GCCVCOM JUL

WWW. GCCVCOM JUL

OF WW. GCCVCOM JUL

OF WWW. GCCVCOM JUL

OF WWW.

DesignOffice
ABN: 92 130 146 075
75 LITTLE ONFORD STREET, COLLINGWOOD VIC 3068
(WWW.DESIGNOFFICEODIAJ)

CANAL AVIV PTY LTD

WILLOW FRANK

PLANNING INGENUITY
PLANNING INGENUITY
SUITE 210, 531-533 KINGSWAY,