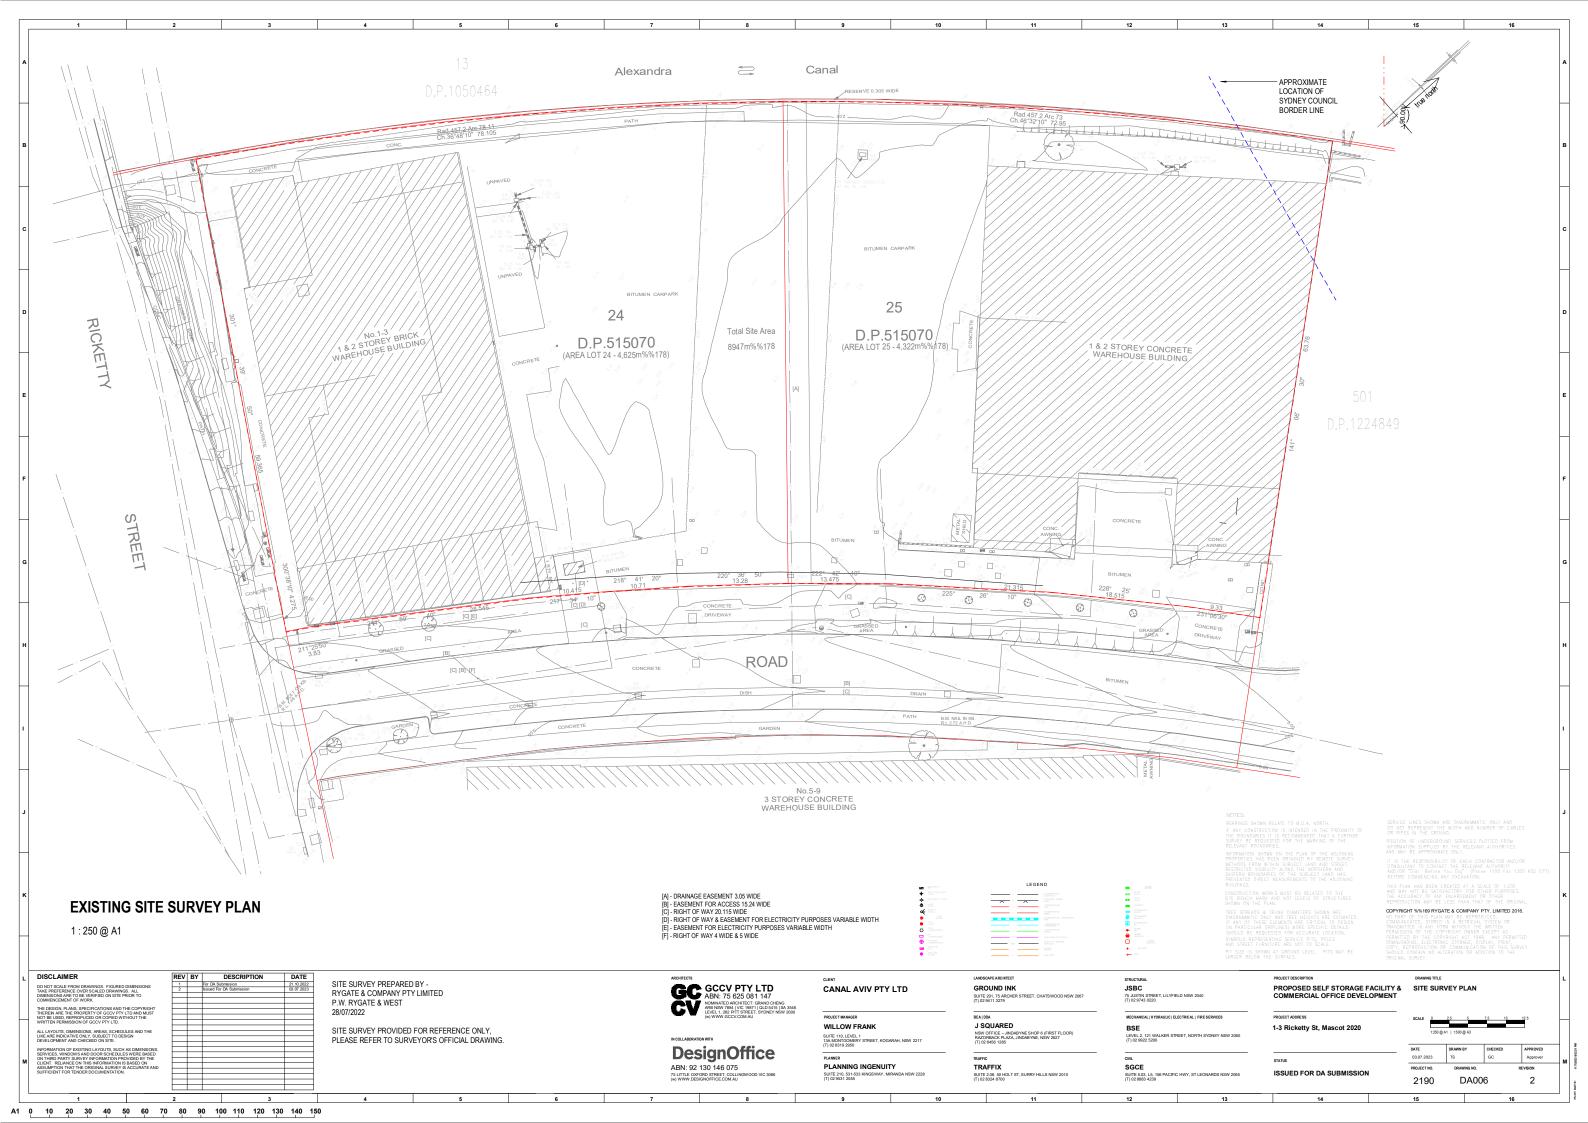

#### **DEVELOPMENT SUMMARY**

TOTAL SITE AREA: 8947m<sup>2</sup> - SOUTH LOT (STORAGE BLDG): 4625m<sup>2</sup> - NORTH LOT (OFFICE BLDG): 4322m<sup>2</sup>

DCP HEIGHT LIMIT: 44m<sup>2</sup> ALLOWABLE FSR: 3:1