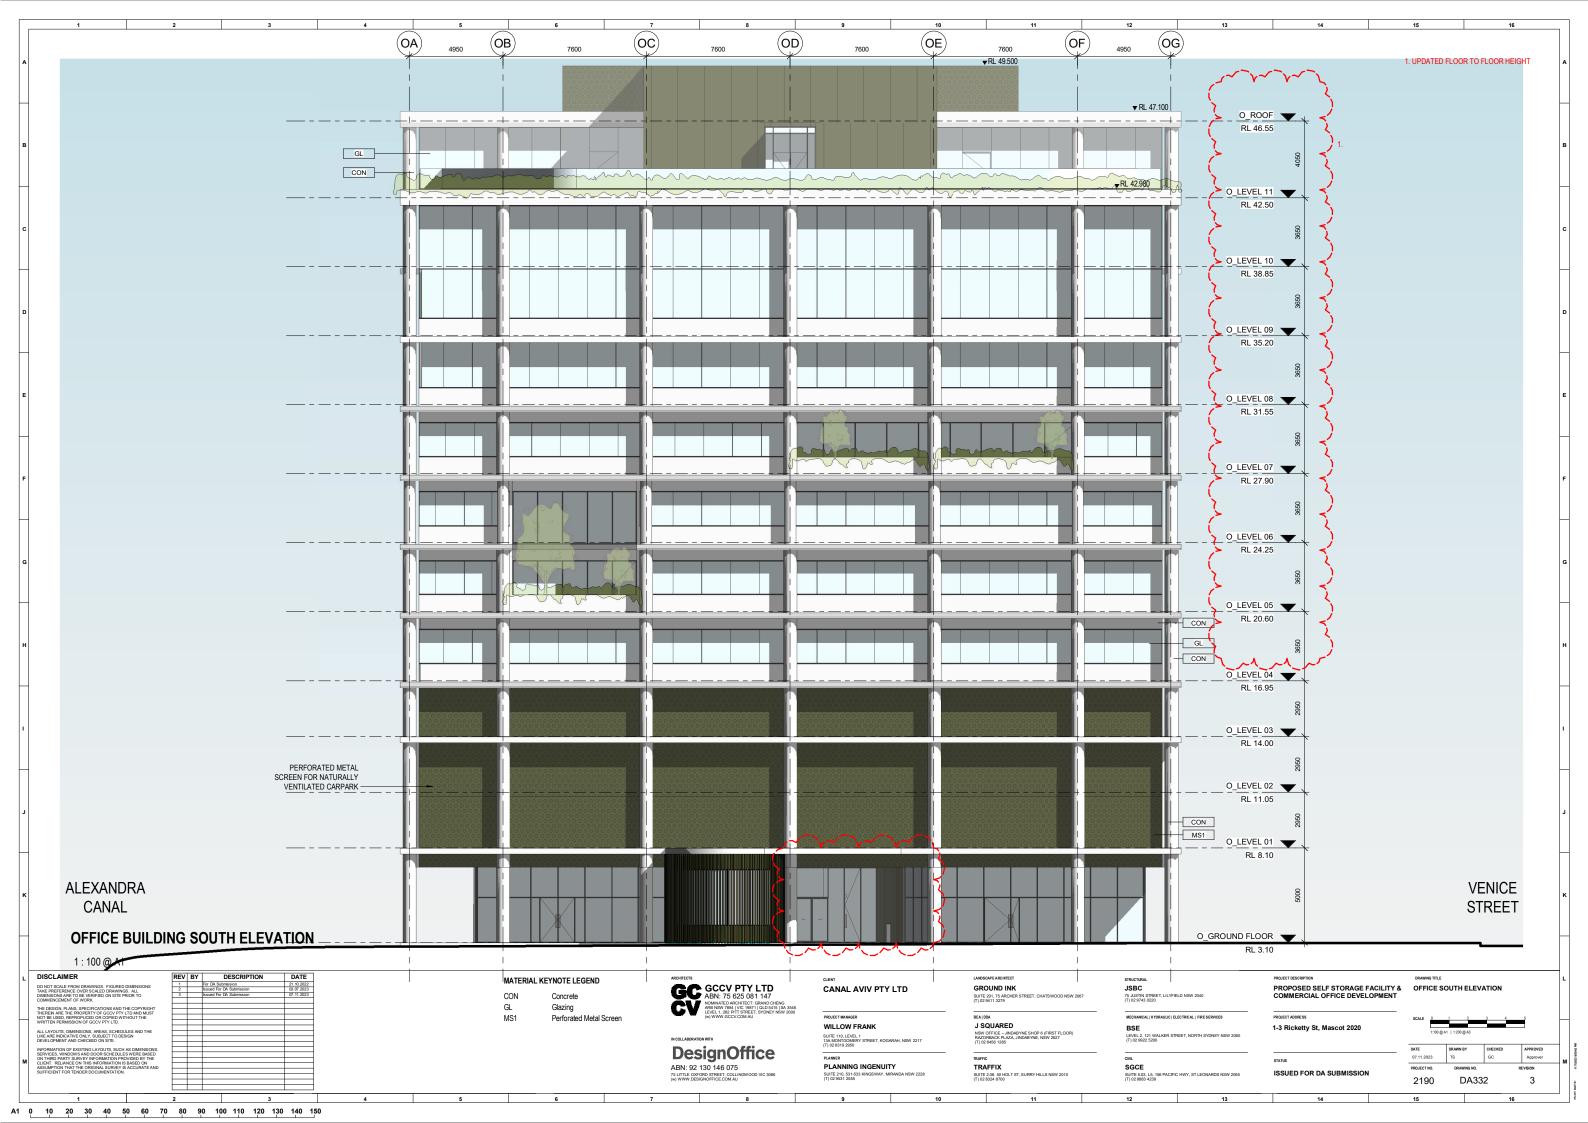

#### **DEVELOPMENT SUMMARY**

TOTAL SITE AREA: 8947m<sup>2</sup> - SOUTH LOT (STORAGE BLDG): 4625m<sup>2</sup> - NORTH LOT (OFFICE BLDG): 4322m<sup>2</sup>

DCP HEIGHT LIMIT: 44m<sup>2</sup> ALLOWABLE FSR: 3:1

**SELF STORAGE BUILDING** PROPOSED FSR: 2.98:1 TOTAL CAR PARKING SPOTS: 22

- 14 STANDARD (inc. 1 DDA) 4 SRV SPACES
- 4 MRV SPACES

#### OFFICE BUILDING

PROPOSED FSR: 2.93:1 TOTAL PARKING SPOTS: 151

- 150 SPACES (inc. 3 DDA, 4 Small, 6 EV)