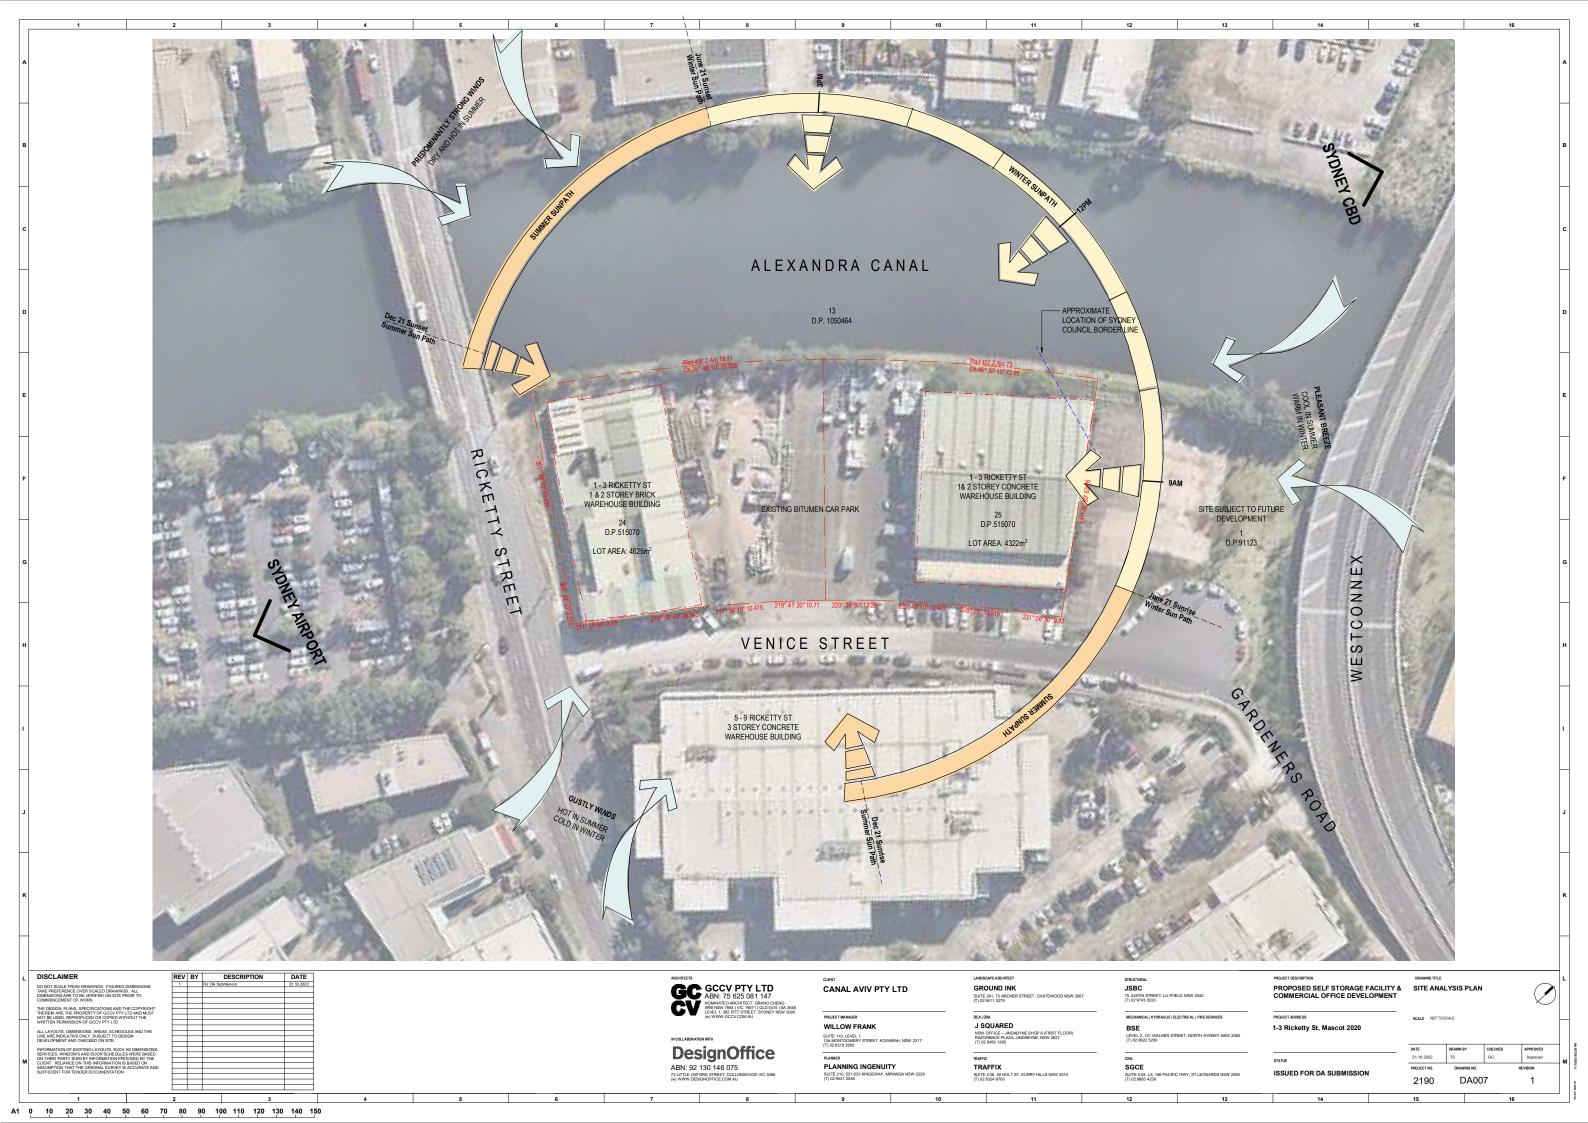

| OFFICE SECTION SHEET 2                                | 3         |  |
| DA331          | OFFICE NORTH ELEVATION                                | 3         |  |
| DA332          | OFFICE SOUTH ELEVATION                                | 3         |  |
| DA333          | OFFICE EAST ELEVATION                                 | 3         |  |
| DA334          | OFFICE WEST ELEVATION                                 | 3         |  |





DesignOffice
ABN: 92 130 146 075

CANAL AVIV PTY LTD

PROJECT MANAGER
WILLOW FRANK

PLANNING INGENUITY
PLANNING INGENUITY
SUITE 210, 531-533 KINGSWAY, MIRANI
(T) 02 9531 2555

1-3 Ricketty St, Mascot 2020

PROPOSED SELF STORAGE FACILITY & COMMERCIAL OFFICE DEVELOPMENT

ISSUED FOR DA SUBMISSION DA000 2190









ISSUED FOR DA SUBMISSION DA004 2190











THE PROPOSED DEVELOPMENT IS INTENDED TO BE SPLIT INTO 2 STAGES OF

STAGE 1 INVOLVES THE REDEVELOPMENT OF THE SOUTHERN LOT (INDUSTRIAL USE), RELATED LANDSCAPE & CIVIL WORKS, AND COUNCIL KERB STRIP INCLUDING VEHICULAR CROSSINGS.

STAGE 2 INVOLVES THE REDEVELOPMENT OF THE NORTHERN LOT (COMMERCIAL OFFICE USE), REMAINING LANDSCAPE & CIVIL WORKS.

GC QCCV PTY LTD

ABN: 75 625 081 147

NOMINATED ARCHITECT: GRAND CHRO
APR NSW 7881 UPC 18871 (015415 (S) 3548

LEVEL 1, 282 PTT STREET, SYDNEY NSW 2000
IN WWW. GCCVCOM JUL

WWW. GCCVCOM JUL

OF WW. GCCVCOM JUL

OF WWW. GCCVCOM JUL

OF WWW.

DesignOffice
ABN: 92 130 146 075
75 LITTLE ONFORD STREET, COLLINGWOOD VIC 3068
(WWW.DESIGNOFFICEODIAJ)

CANAL AVIV PTY LTD

WILLOW FRANK

PLANNING INGENUITY
PLANNING INGENUITY
SUITE 210, 531-533 KINGSWAY, MIRA