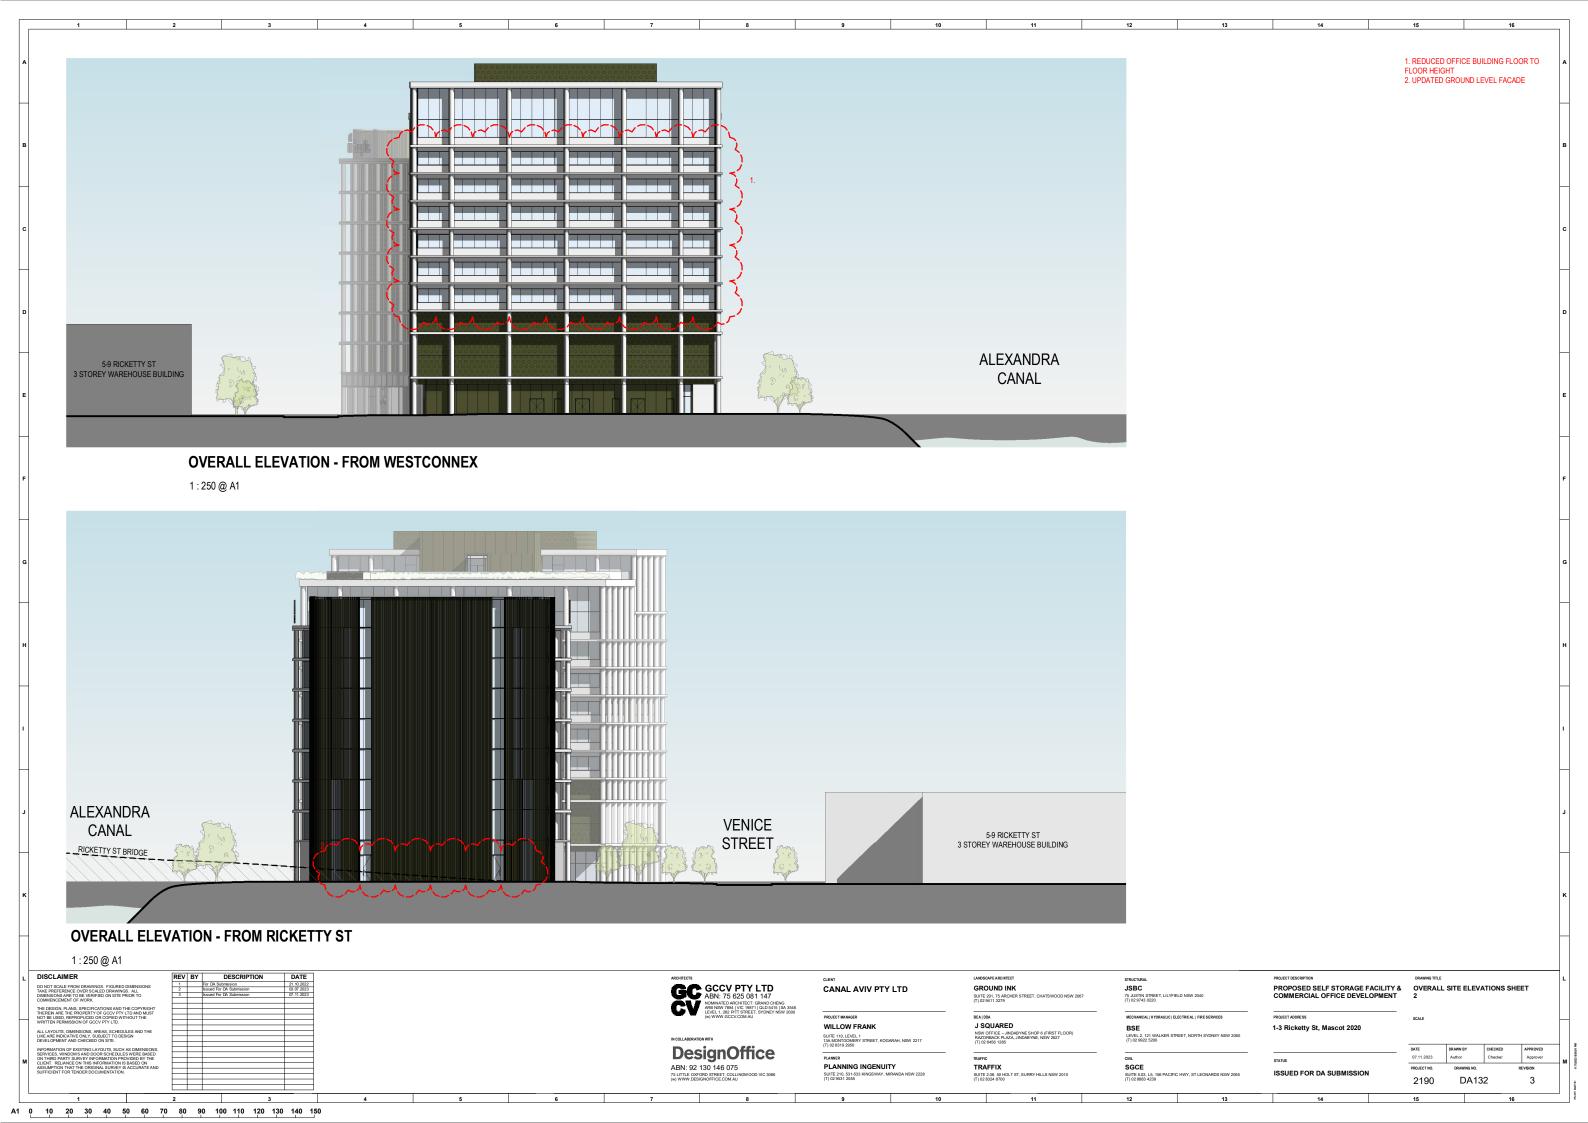

PROPOSED SELF STORAGE FACILITY & COMMERCIAL OFFICE DEVELOPMENT

PROJECT ADDRESS 1-3 Ricketty St, Mascot 2020

ISSUED FOR DA SUBMISSION

2190

DA016

1. REDUCED OFFICE BUILDING FLOOR TO FLOOR HEIGHT, UPDATED BUILDING FACADE AND REMOVED BALCONY ON StoragePlus EMPTY NEIGHBOURING SITE **RICKETTY** STREET SUBJECT TO FUTURE LANDSCAPED COURTYARD DEVELOPMENT **OVERALL ELEVATION - FROM CANAL** 1:250@A1 StoragePlus RICKETTY EMPTY NEIGHBOURING SITE LANDSCAPED STREET SUBJECT TO FUTURE COURTYARD DEVELOPMENT **OVERALL ELEVATION - FROM VENICE ST** 1:250 @ A1 DISCLAIMER DESCRIPTION ARCHIFETS

GCVPTYLTD

ABN: 75 625 081 147

NOMINATED ARCHITECT: GRAND CHENC
ARR NSW 7881 UT: 1078171 (LD 5415 [SA 3546

LEVEL 1, 202 PITT STREET, SYDNEY NSW 2000
(WWW.SCCVCOMA) GROUND INK SUITE 201, 75 ARCHER STREET, CHATSWOOD NSW 2067 (T) 02 9411 3279 PROPOSED SELF STORAGE FACILITY & COMMERCIAL OFFICE DEVELOPMENT CANAL AVIV PTY LTD OVERALL SITE ELEVATIONS SHEET PROJECT ADDRESS WILLOW FRANK J SQUARED 1-3 Ricketty St, Mascot 2020 SUITE 110, LEVEL 1 13A MONTGOMERY STREET, KOGARAH, NSW 2217 (T) 02 8319 2950 DesignOffice
ABN: 92 130 146 075
75 LITTLE OXFORD STREET, COLLINGWOOD VIC 3068
(W) WWW.DESIGNOFFICE.COM/JU) PLANNING INGENUITY
PLANNING INGENUITY
SUITE 210, 531-533 KINGSWAY, MIRAND
(T) 02 9531 2555 ISSUED FOR DA SUBMISSION DA131 3 2190