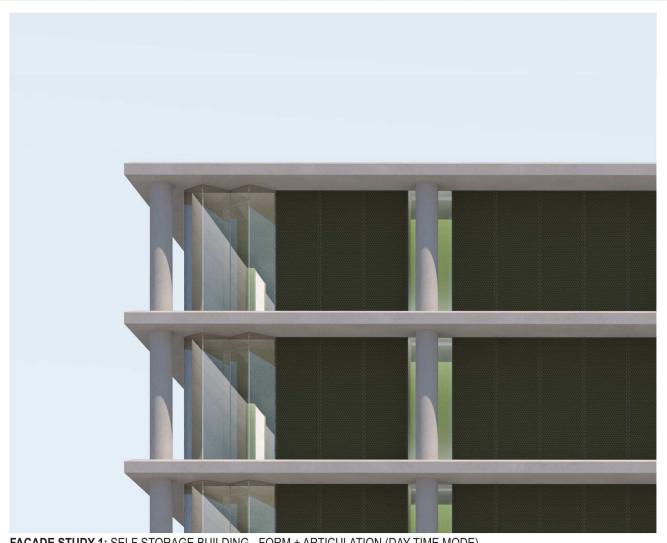

DRAFT DA134 2190

FACADE STUDY 1: SELF STORAGE BUILDING - FORM + ARTICULATION (DAY TIME MODE)

FACADE STUDY 2A: SELF STORAGE BUILDING - FORM + ARTICULATION (DAY TIME MODE)

FACADE STUDY 2B: DAY + NIGHT STUDIES