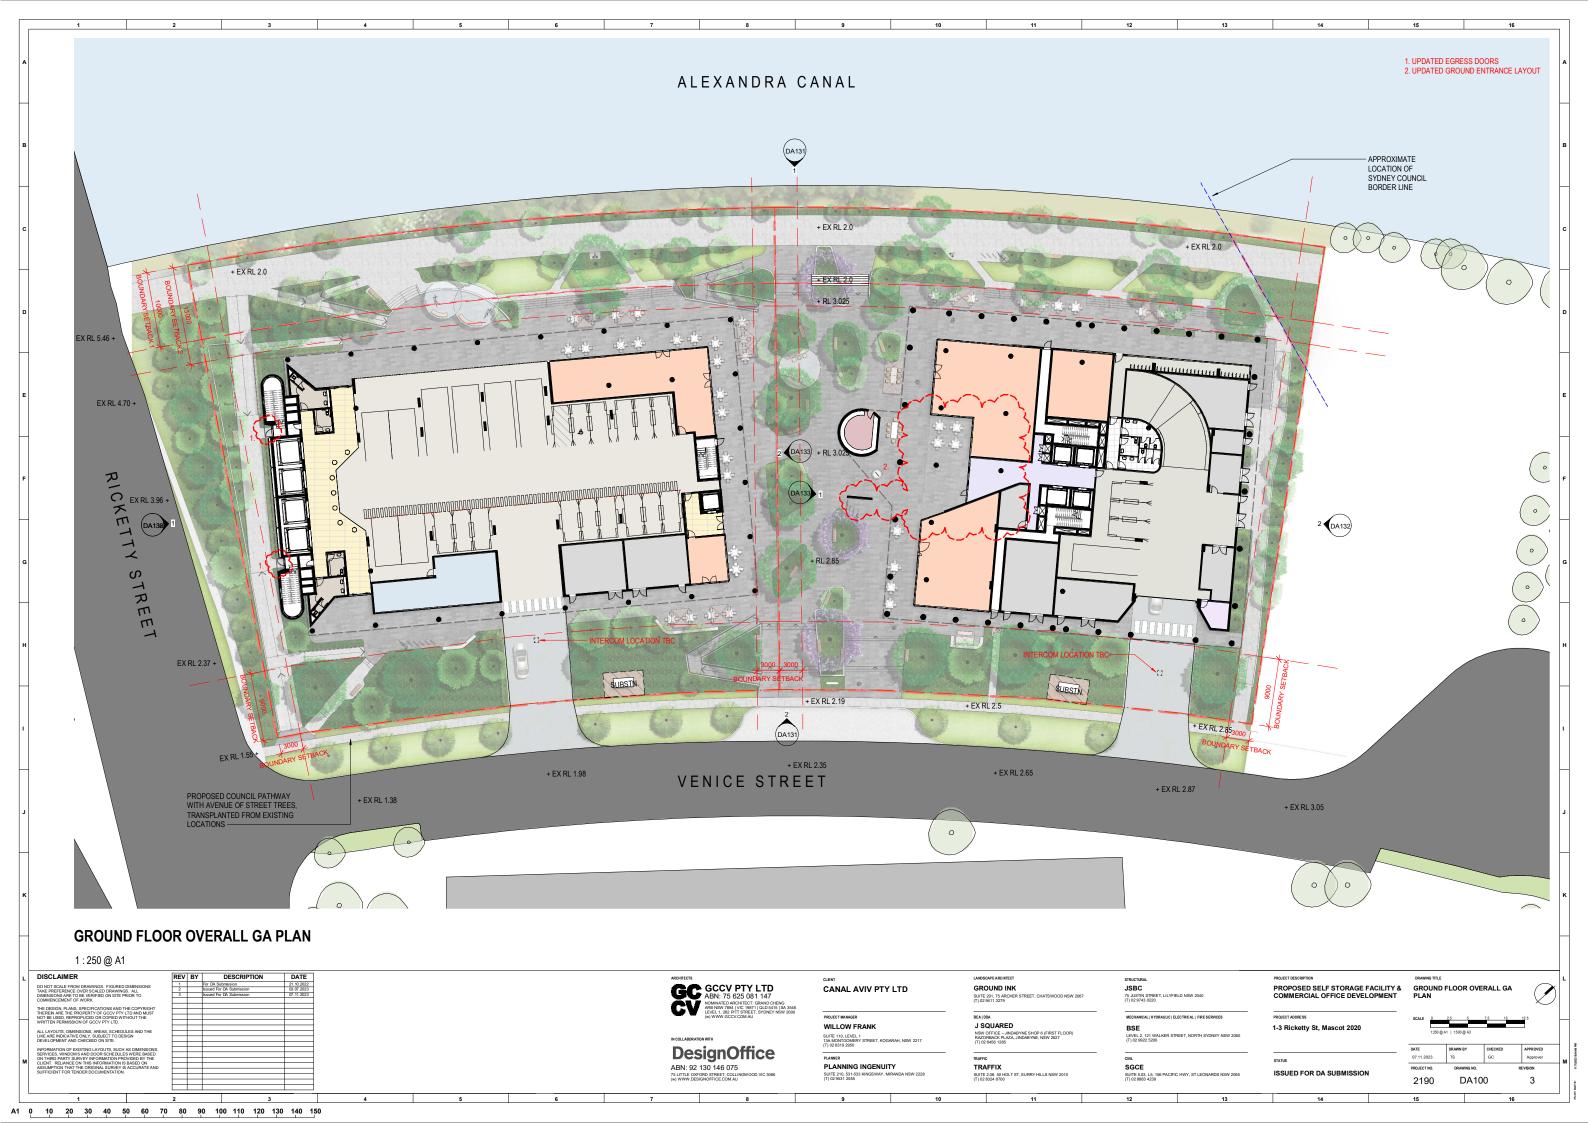

#### **DEVELOPMENT SUMMARY**

TOTAL SITE AREA: 8947m<sup>2</sup> - SOUTH LOT (STORAGE BLDG): 4625m<sup>2</sup> - NORTH LOT (OFFICE BLDG): 4322m<sup>2</sup>

DCP HEIGHT LIMIT: 44m<sup>2</sup> ALLOWABLE FSR: 3:1

**SELF STORAGE BUILDING** PROPOSED FSR: 2.98:1 TOTAL CAR PARKING SPOTS: 22

- 14 STANDARD (inc. 1 DDA) 4 SRV SPACES
- 4 MRV SPACES

#### OFFICE BUILDING

PROPOSED FSR: 2.93:1 TOTAL PARKING SPOTS: 151

- 150 SPACES (inc. 3 DDA, 4 Small, 6 EV)

#### OPEN SPACE AND LANDSCAPE SUMMARY:

TOTAL SITE AREA: 8947m<sup>2</sup>
TOTAL COMMUNAL OPEN AREA: 4220.8m<sup>2</sup> DEEP SOIL: 4220.8m<sup>2</sup>

REFER TO LANDSCAPE DRAWINGS

TOTAL COMMUNAL OPEN AREA: 19m<sup>2</sup>