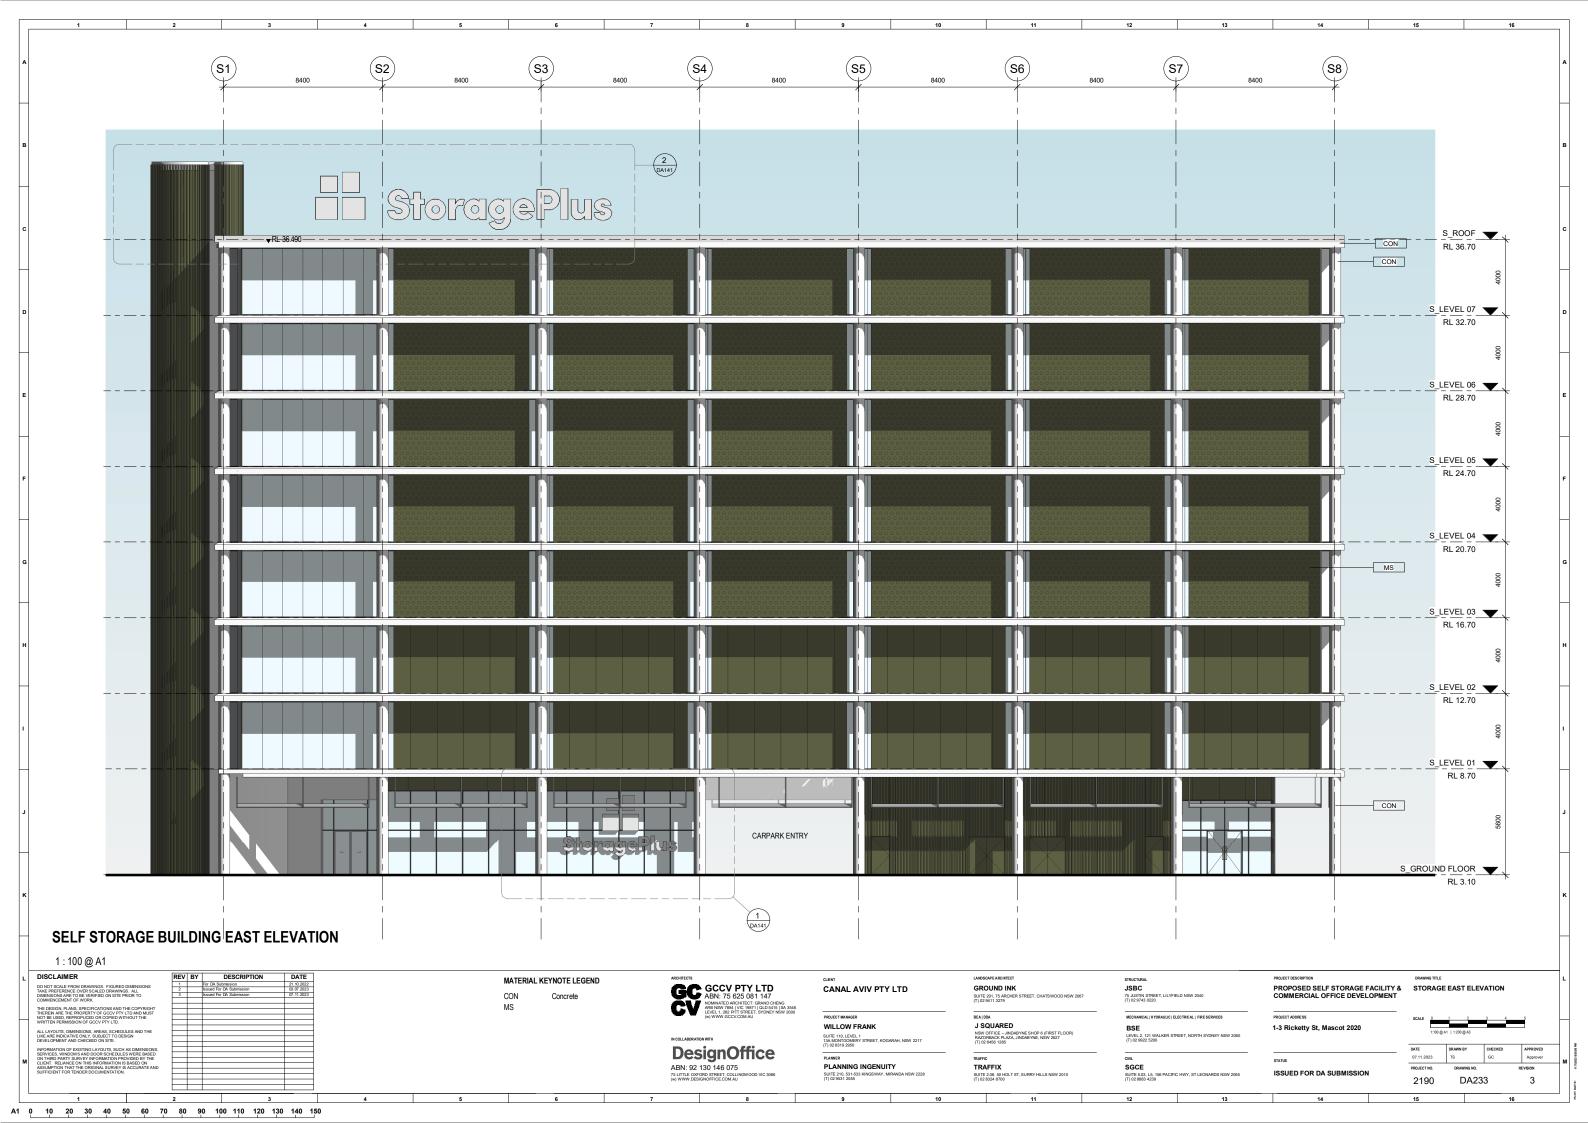

1-3 Ricketty St, Mascot 2020

ISSUED FOR DA SUBMISSION

DA137 2190

CON CONCRETE NATURAL CONCRETE FINISH

FIBRE CEMENT PANEL DARK OLIVE GREEN COLOUR FULL HEIGHT PANELS (EQ SPACING APPROX 1050mm W)

PERFORATED SCREEN DARK OLIVE GREEN COLOUR

PERFORATED SCREEN DARK OLIVE GREEN COLOUR

GL GLAZING CLEAR GLAZING

RBS RIBBED STEEL PANEL DARK OLIVE GREEN COLOUR FULL HEIGHT PANELS

**ALUMINIUM BATTENS** DARK OLIVE GREEN COLOUR

**CLIMBERS** TO LANDSCAPE ARCHITECTS SPECIFICATION