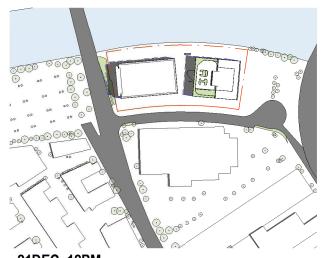

PROJECT DESCRIPTION
PROPOSED SELF STORAGE FACILITY &
COMMERCIAL OFFICE DEVELOPMENT PROJECT ADDRESS

1-3 Ricketty St, Mascot 2020

ISSUED FOR DA SUBMISSION

DA014 2190

1 : 2000 @ A1

1 : 2000 @ A1

1 : 2000 @ A1

21DEC\_12PM 1 : 2000 @ A1