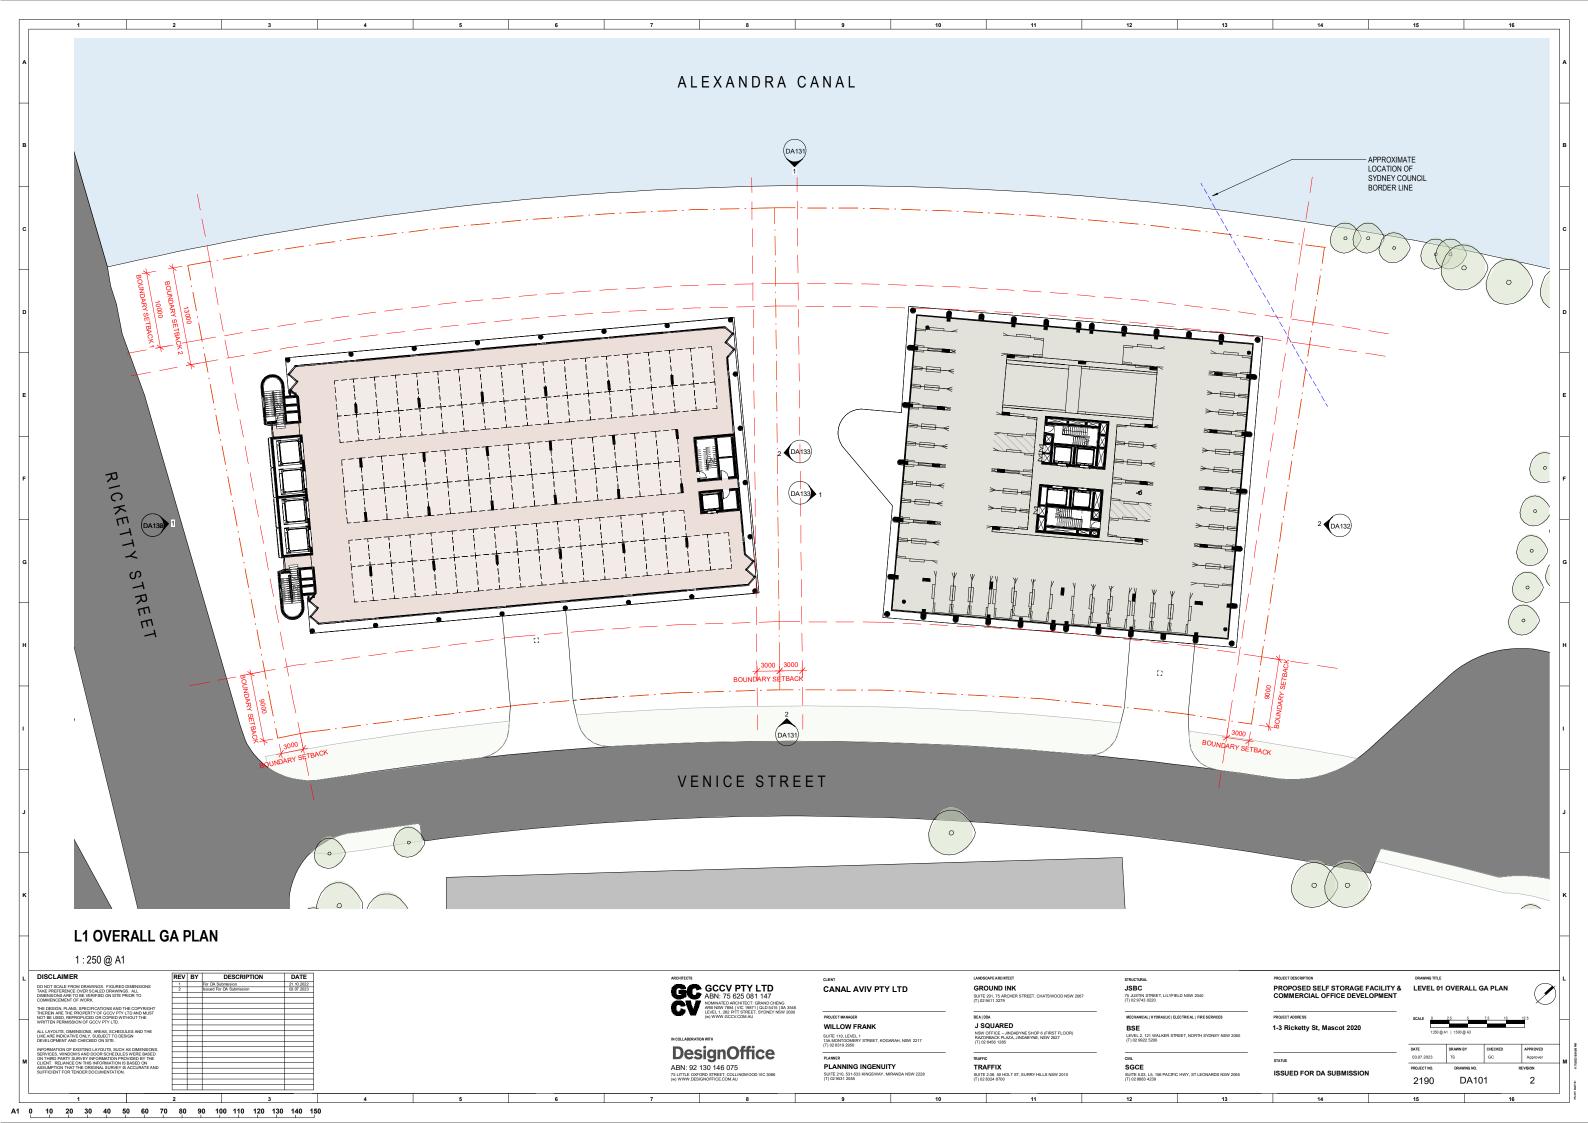

#### **DEVELOPMENT SUMMARY**

TOTAL SITE AREA: 8947m<sup>2</sup> - SOUTH LOT (STORAGE BLDG): 4625m<sup>2</sup> - NORTH LOT (OFFICE BLDG): 4322m<sup>2</sup>

DCP HEIGHT LIMIT: 44m<sup>2</sup> ALLOWABLE FSR: 3:1

**SELF STORAGE BUILDING** PROPOSED FSR: 2.98:1 TOTAL CAR PARKING SPOTS: 22

- 14 STANDARD (inc. 1 DDA) 4 SRV SPACES
- 4 MRV SPACES

#### OFFICE BUILDING

PROPOSED FSR: 2.93:1 TOTAL PARKING SPOTS: 151

- 150 SPACES (inc. 3 DDA, 4 Small, 6 EV)