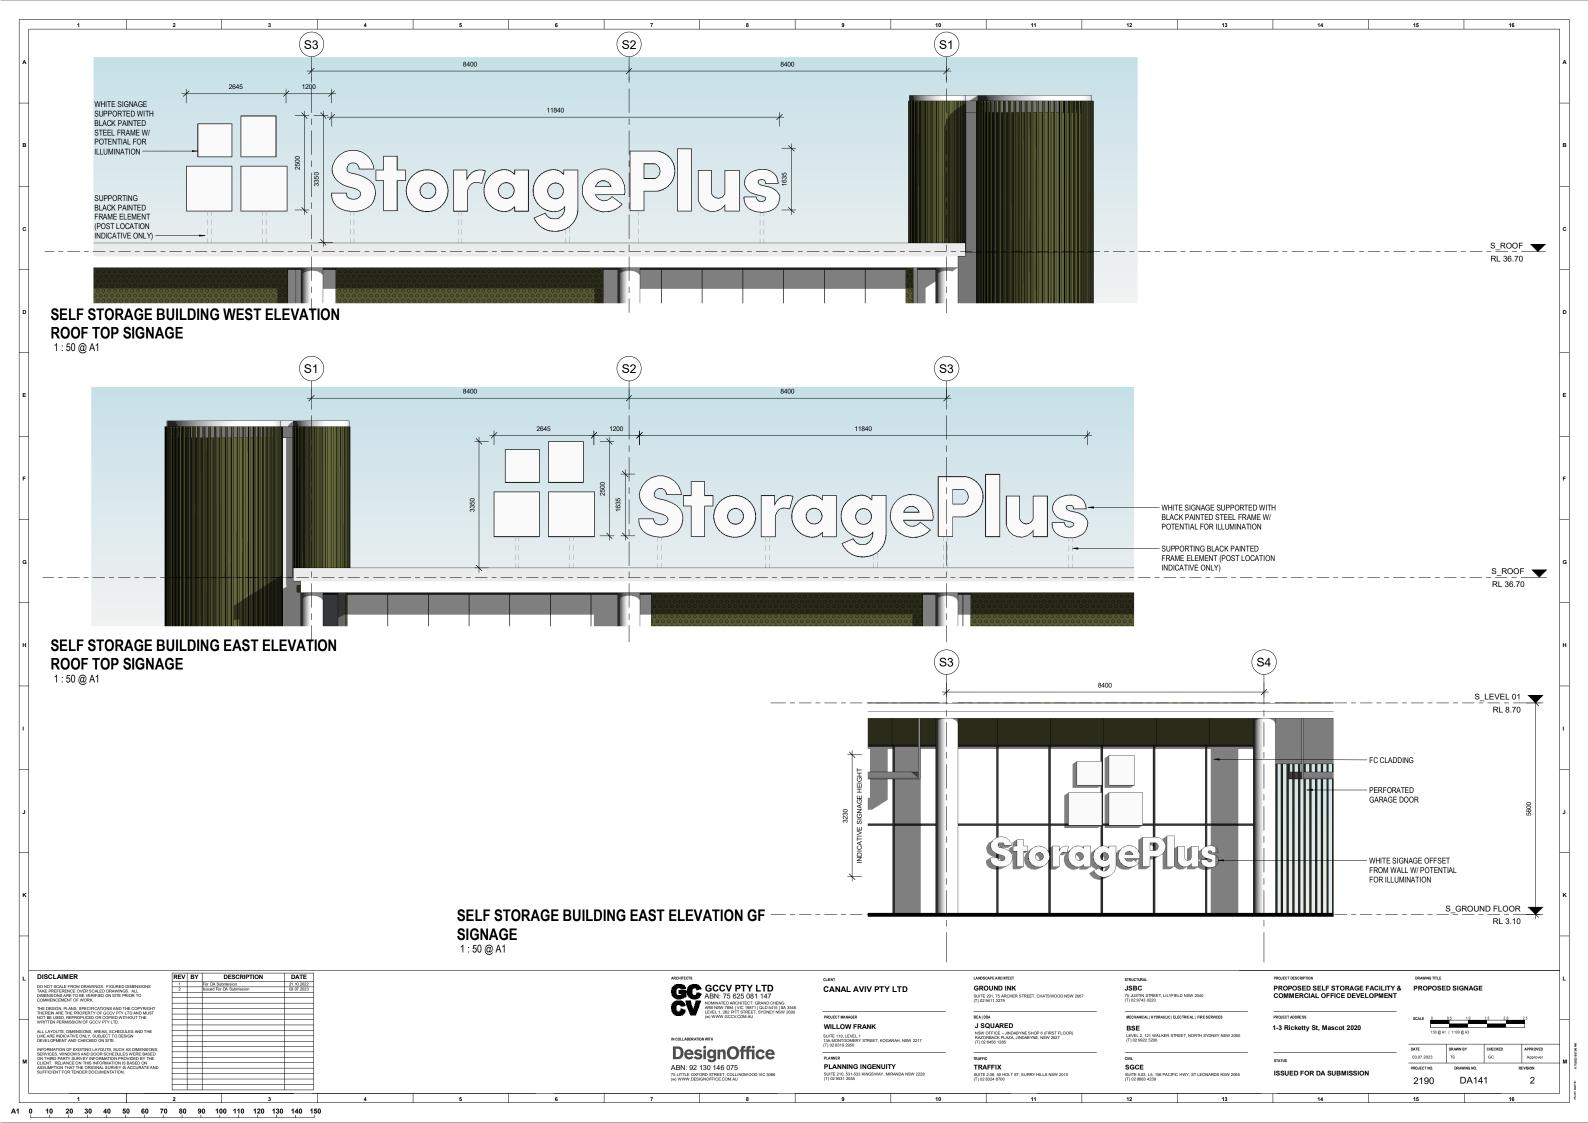

1-3 Ricketty St, Mascot 2020

ISSUED FOR DA SUBMISSION

DA137 2190

CON CONCRETE NATURAL CONCRETE FINISH

FIBRE CEMENT PANEL DARK OLIVE GREEN COLOUR FULL HEIGHT PANELS (EQ SPACING APPROX 1050mm W)

PERFORATED SCREEN DARK OLIVE GREEN COLOUR

PERFORATED SCREEN DARK OLIVE GREEN COLOUR

GL GLAZING CLEAR GLAZING

RBS RIBBED STEEL PANEL DARK OLIVE GREEN COLOUR FULL HEIGHT PANELS

**ALUMINIUM BATTENS** DARK OLIVE GREEN COLOUR

**CLIMBERS** TO LANDSCAPE ARCHITECTS SPECIFICATION

DESCRIPTION

LANDSCAPING ELEMENTS TO LANDSCAPE ARCHITECTS SPECIFICATION

**DesignOffice** ABN: 92 130 146 075

CANAL AVIV PTY LTD

PROJECT MANAGER
WILLOW FRANK

PLANNING INGENUITY
PLANNING INGENUITY
SUITE 210, 531-533 KINGSWAY, MIRANI
(T) 02 9531 2555

GROUND INK

J SQUARED

PROPOSED SELF STORAGE FACILITY & COMMERCIAL OFFICE DEVELOPMENT EXTERNAL MATERIALS AND FINISHES

1-3 Ricketty St, Mascot 2020

ISSUED FOR DA SUBMISSION

DA140 2190

A1 0 10 20 30 40 50 60 70 80 90 100 110 120 130 140 150