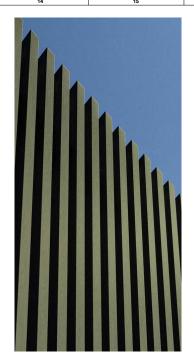

1-3 Ricketty St, Mascot 2020

ISSUED FOR DA SUBMISSION

DA137 2190

CON CONCRETE NATURAL CONCRETE FINISH

FIBRE CEMENT PANEL DARK OLIVE GREEN COLOUR FULL HEIGHT PANELS (EQ SPACING APPROX 1050mm W)

PERFORATED SCREEN DARK OLIVE GREEN COLOUR

PERFORATED SCREEN DARK OLIVE GREEN COLOUR

GL GLAZING CLEAR GLAZING

RBS RIBBED STEEL PANEL DARK OLIVE GREEN COLOUR FULL HEIGHT PANELS

**ALUMINIUM BATTENS** DARK OLIVE GREEN COLOUR

**CLIMBERS** TO LANDSCAPE ARCHITECTS SPECIFICATION