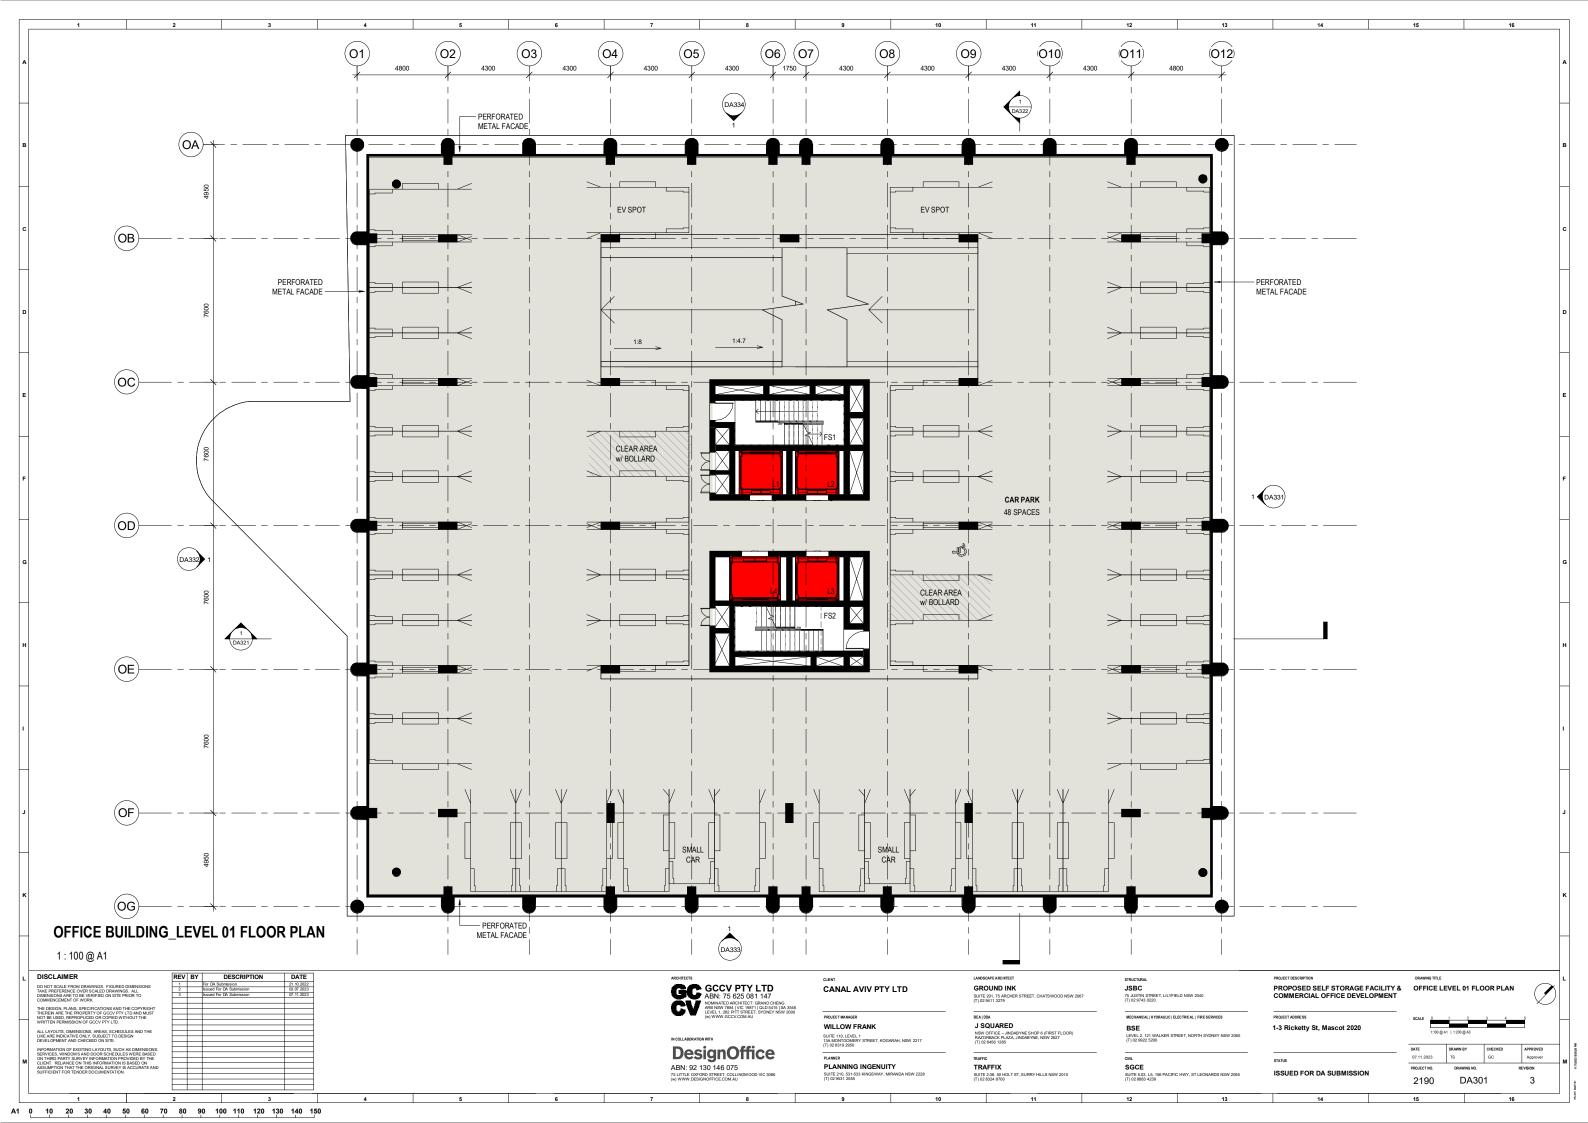

#### **DEVELOPMENT SUMMARY**

TOTAL SITE AREA: 8947m<sup>2</sup> - SOUTH LOT (STORAGE BLDG): 4625m<sup>2</sup> - NORTH LOT (OFFICE BLDG): 4322m<sup>2</sup>

DCP HEIGHT LIMIT: 44m<sup>2</sup> ALLOWABLE FSR: 3:1

#### OFFICE BUILDING

PROPOSED FSR: 2.93:1 TOTAL PARKING SPOTS: 151

- 150 SPACES (inc. 3 DDA, 4 Small, 6 EV)