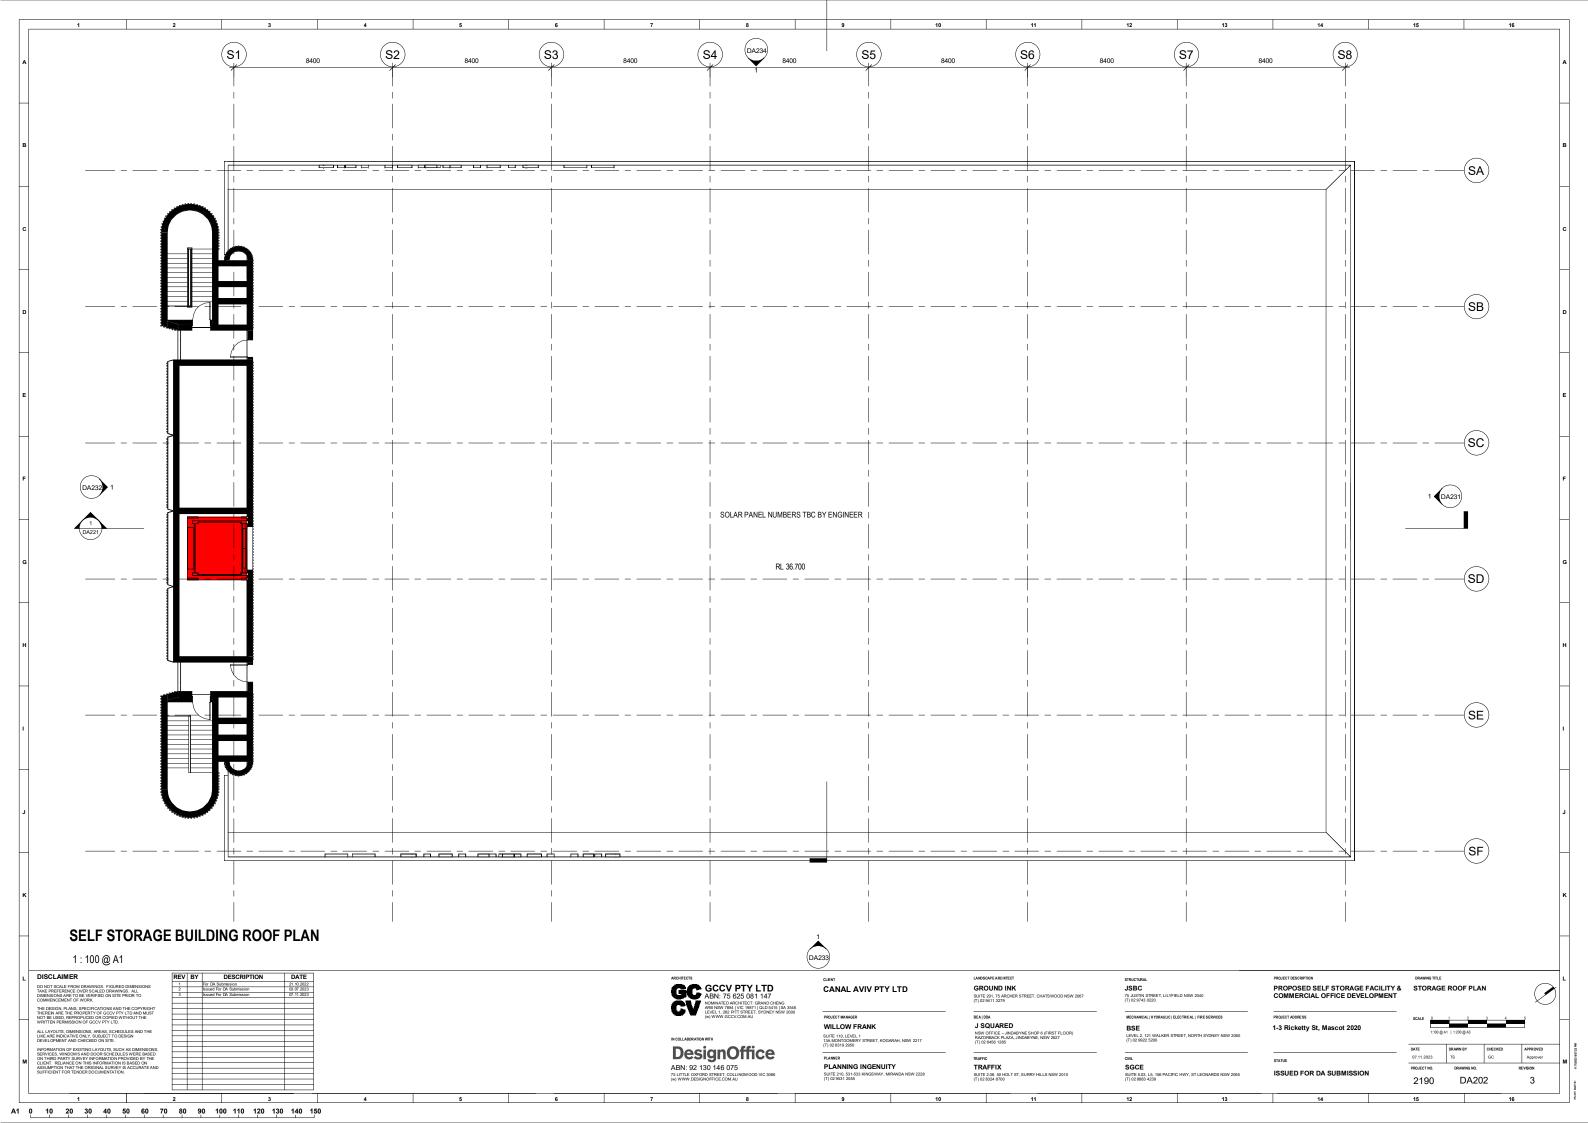

#### **DEVELOPMENT SUMMARY**

TOTAL SITE AREA: 8947m<sup>2</sup> - SOUTH LOT (STORAGE BLDG): 4625m<sup>2</sup> - NORTH LOT (OFFICE BLDG): 4322m<sup>2</sup>

DCP HEIGHT LIMIT: 44m<sup>2</sup> ALLOWABLE FSR: 3:1

**SELF STORAGE BUILDING** PROPOSED FSR: 2.98:1 TOTAL CAR PARKING SPOTS: 22

- 14 STANDARD (inc. 1 DDA) 4 SRV SPACES
- 4 MRV SPACES