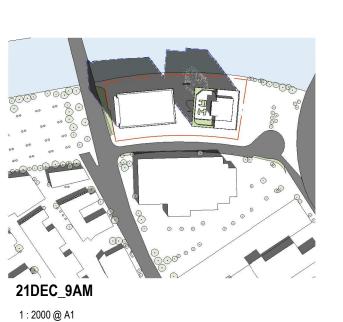

PROJECT DESCRIPTION
PROPOSED SELF STORAGE FACILITY &
COMMERCIAL OFFICE DEVELOPMENT PROJECT ADDRESS

1-3 Ricketty St, Mascot 2020

ISSUED FOR DA SUBMISSION

DA014 2190

1 : 2000 @ A1

1 : 2000 @ A1

1 : 2000 @ A1

21DEC\_12PM 1 : 2000 @ A1