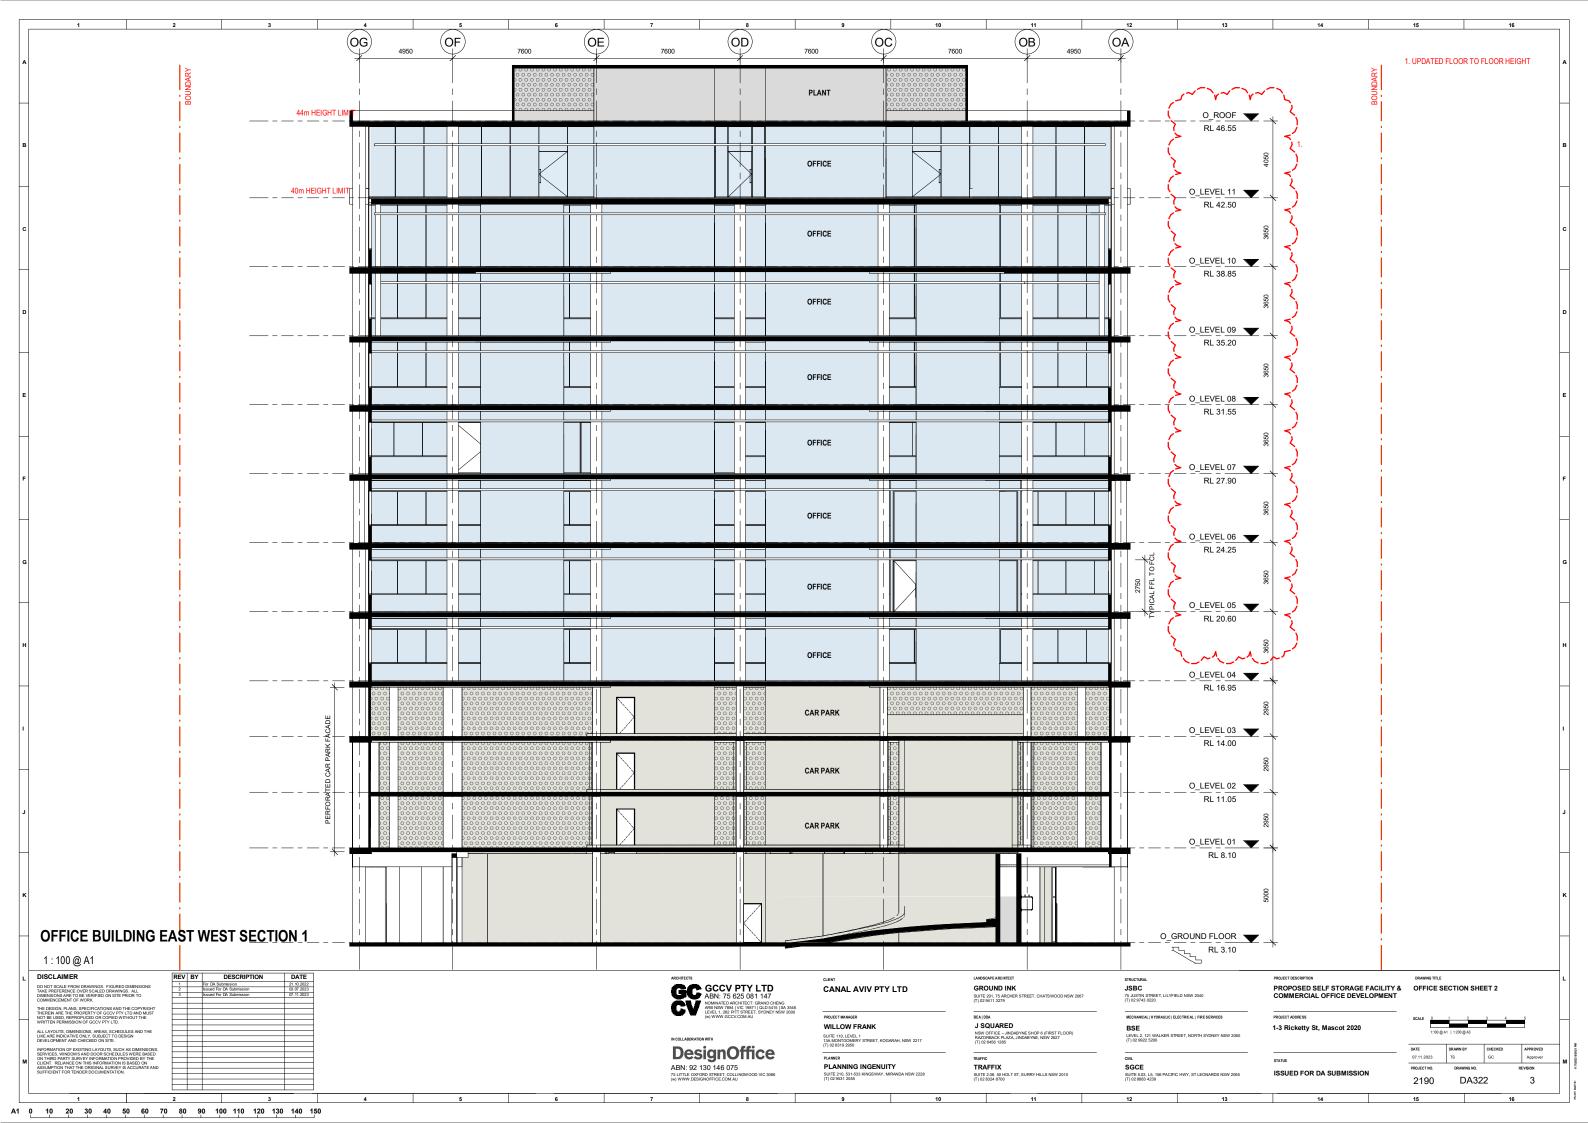

#### **DEVELOPMENT SUMMARY**

TOTAL SITE AREA: 8947m<sup>2</sup> - SOUTH LOT (STORAGE BLDG): 4625m<sup>2</sup> - NORTH LOT (OFFICE BLDG): 4322m<sup>2</sup>

DCP HEIGHT LIMIT: 44m<sup>2</sup> ALLOWABLE FSR: 3:1

**SELF STORAGE BUILDING** PROPOSED FSR: 2.98:1 TOTAL CAR PARKING SPOTS: 22

- 14 STANDARD (inc. 1 DDA) 4 SRV SPACES
- 4 MRV SPACES

#### OFFICE BUILDING

PROPOSED FSR: 2.93:1 TOTAL PARKING SPOTS: 151

- 150 SPACES (inc. 3 DDA, 4 Small, 6 EV)