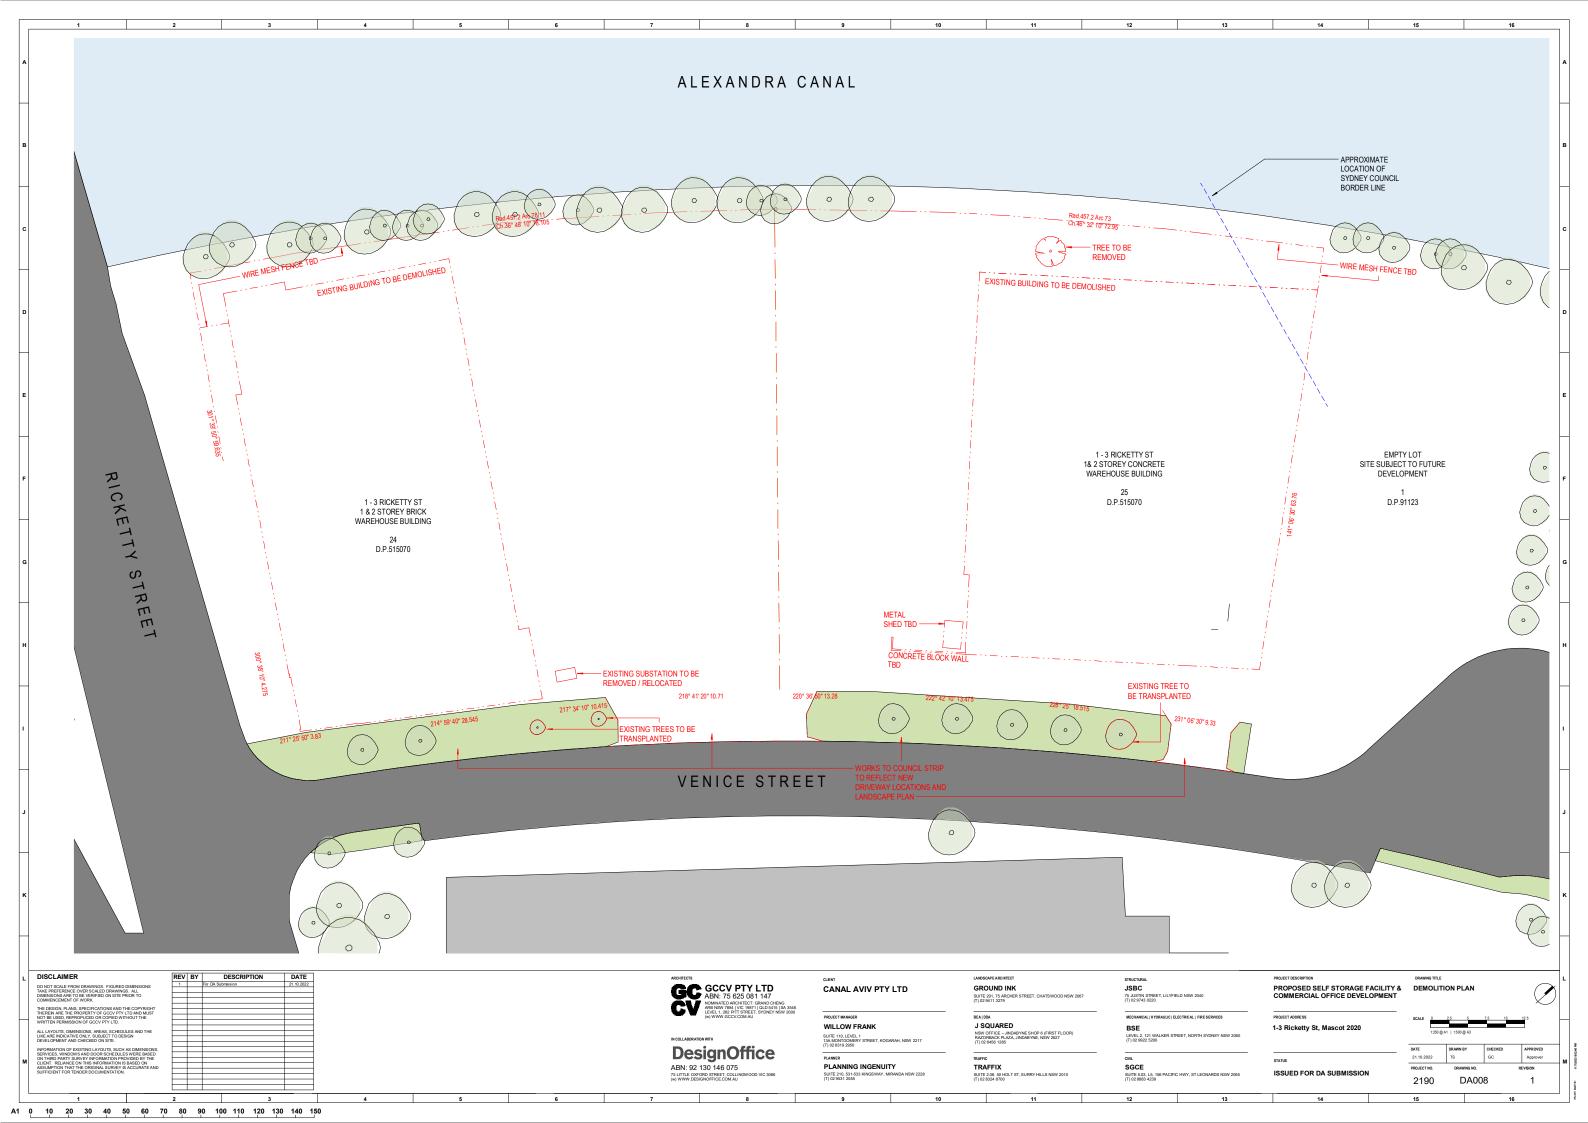

| OFFICE SECTION SHEET 2                                | 3         |  |
| DA331          | OFFICE NORTH ELEVATION                                | 3         |  |
| DA332          | OFFICE SOUTH ELEVATION                                | 3         |  |
| DA333          | OFFICE EAST ELEVATION                                 | 3         |  |
| DA334          | OFFICE WEST ELEVATION                                 | 3         |  |





DesignOffice
ABN: 92 130 146 075

CANAL AVIV PTY LTD

PROJECT MANAGER
WILLOW FRANK

PLANNING INGENUITY
PLANNING INGENUITY
SUITE 210, 531-533 KINGSWAY, MIRANI
(T) 02 9531 2555

1-3 Ricketty St, Mascot 2020

PROPOSED SELF STORAGE FACILITY & COMMERCIAL OFFICE DEVELOPMENT

ISSUED FOR DA SUBMISSION DA000 2190









ISSUED FOR DA SUBMISSION DA004 2190











THE PROPOSED DEVELOPMENT IS INTENDED TO BE SPLIT INTO 2 STAGES OF

STAGE 1 INVOLVES THE REDEVELOPMENT OF THE SOUTHERN LOT (INDUSTRIAL USE), RELATED LANDSCAPE & CIVIL WORKS, AND COUNCIL KERB STRIP INCLUDING VEHICULAR CROSSINGS.

STAGE 2 INVOLVES THE REDEVELOPMENT OF THE NORTHERN LOT (COMMERCIAL OFFICE USE), REMAINING LANDSCAPE & CIVIL WORKS.

GC QCCV PTY LTD

ABN: 75 625 081 147

NOMINATED ARCHITECT: GRAND CHRO
APR NSW 7881 UPC 18871 (015415 (S) 3548

LEVEL 1, 282 PTT STREET, SYDNEY NSW 2000
IN WWW. GCCVCOM JUL

WWW. GCCVCOM JUL

OF WW. GCCVCOM JUL

OF WWW. GCCVCOM JUL

OF WWW.

DesignOffice
ABN: 92 130 146 075
75 LITTLE ONFORD STREET, COLLINGWOOD VIC 3068
(WWW.DESIGNOFFICEODIAJ)

CANAL AVIV PTY LTD

WILLOW FRANK

PLANNING INGENUITY
PLANNING INGENUITY
SUITE 210, 531-533 KINGSWAY, MIRANI